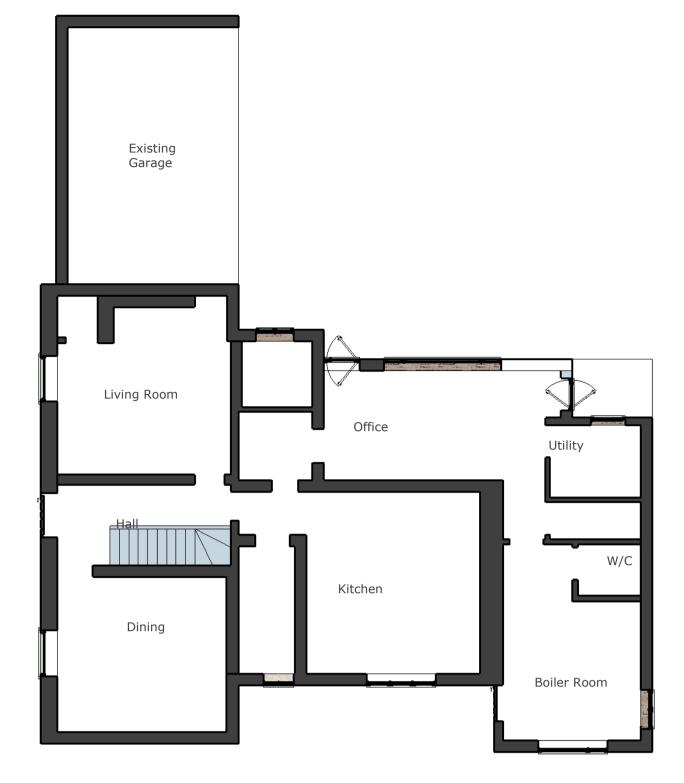

SOUTH ELEVATION
Scale 1:100

WEST ELEVATION
Scale 1:100

EAST ELEVATION
Scale 1:100

NORTH ELEVATION
Scale 1:100

GROUND FLOOR PLAN
Scale 1:100

ROOF PLAN Scale 1:100

| DRAWINGS PRODUCED BY                                                     |
|--------------------------------------------------------------------------|
| T.J. Crump Oakwrights Ltd<br>The Lakes, Swainshill,<br>Hereford, HR4 7PU |
| +44 (0)1432 353353<br>enquiries@oakwrights.co.uk                         |

SITE ADDRESS

| PROJECT                                    |
|--------------------------------------------|
| Oak Framed Kitchen Extension, Annex link & |
| Property Alterations                       |

| DEPARTMENT    |                    |      |
|---------------|--------------------|------|
| ОСВ           |                    |      |
| DRAWING       |                    |      |
| Existing Foor | Plans & Elevations |      |
| SCALE         |                    |      |
| 1:100 @ A1    |                    |      |
| DATE DRAWN    |                    |      |
| 10.07.23      |                    |      |
|               |                    |      |
|               |                    |      |
| DRG. NO.      |                    | REV. |