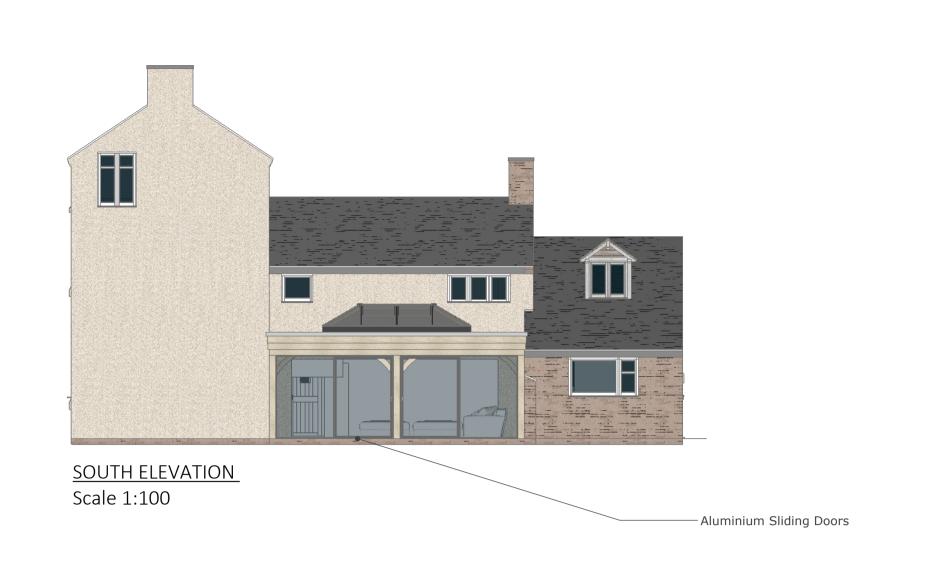

WEST ELEVATION
Scale 1:100

EAST ELEVATION
Scale 1:100

NORTH ELEVATION
Scale 1:100

DRAWINGS PRODUCED BY T.J. Crump Oakwrights Ltd The Lakes, Swainshill, Hereford, HR4 7PU +44 (0)1432 353353 enquiries@oakwrights.co.uk © This drawing, its contents, and all information contained therein is protected by Copyright. It may be used once only for its intended purpose under a contract with Oakwrights Ltd, but not for any other use or purpose. This drawing is for Planning purposes and does not constitute a construction issue drawing. All setting out dimensions and levels are indicative and are subject to detailed site survey and site conditions. The Client and their agent are responsible for ensuring that Building Control and construction drawings are carried out following Planning approval. Scaling from this drawing is for Local Planning Authority information only. CLIENT Mr & Mrs Pugh SITE ADDRESS Dale Farm, Syerscote Lane, Wigginton, Tamworth, Staffordshire, B79 9EX PROJECT Oak Framed Kitchen Extension, Annex link & **Property Alterations** DEPARTMENT OCB DRAWING Proposed Foor Plans & Elevations SCALE