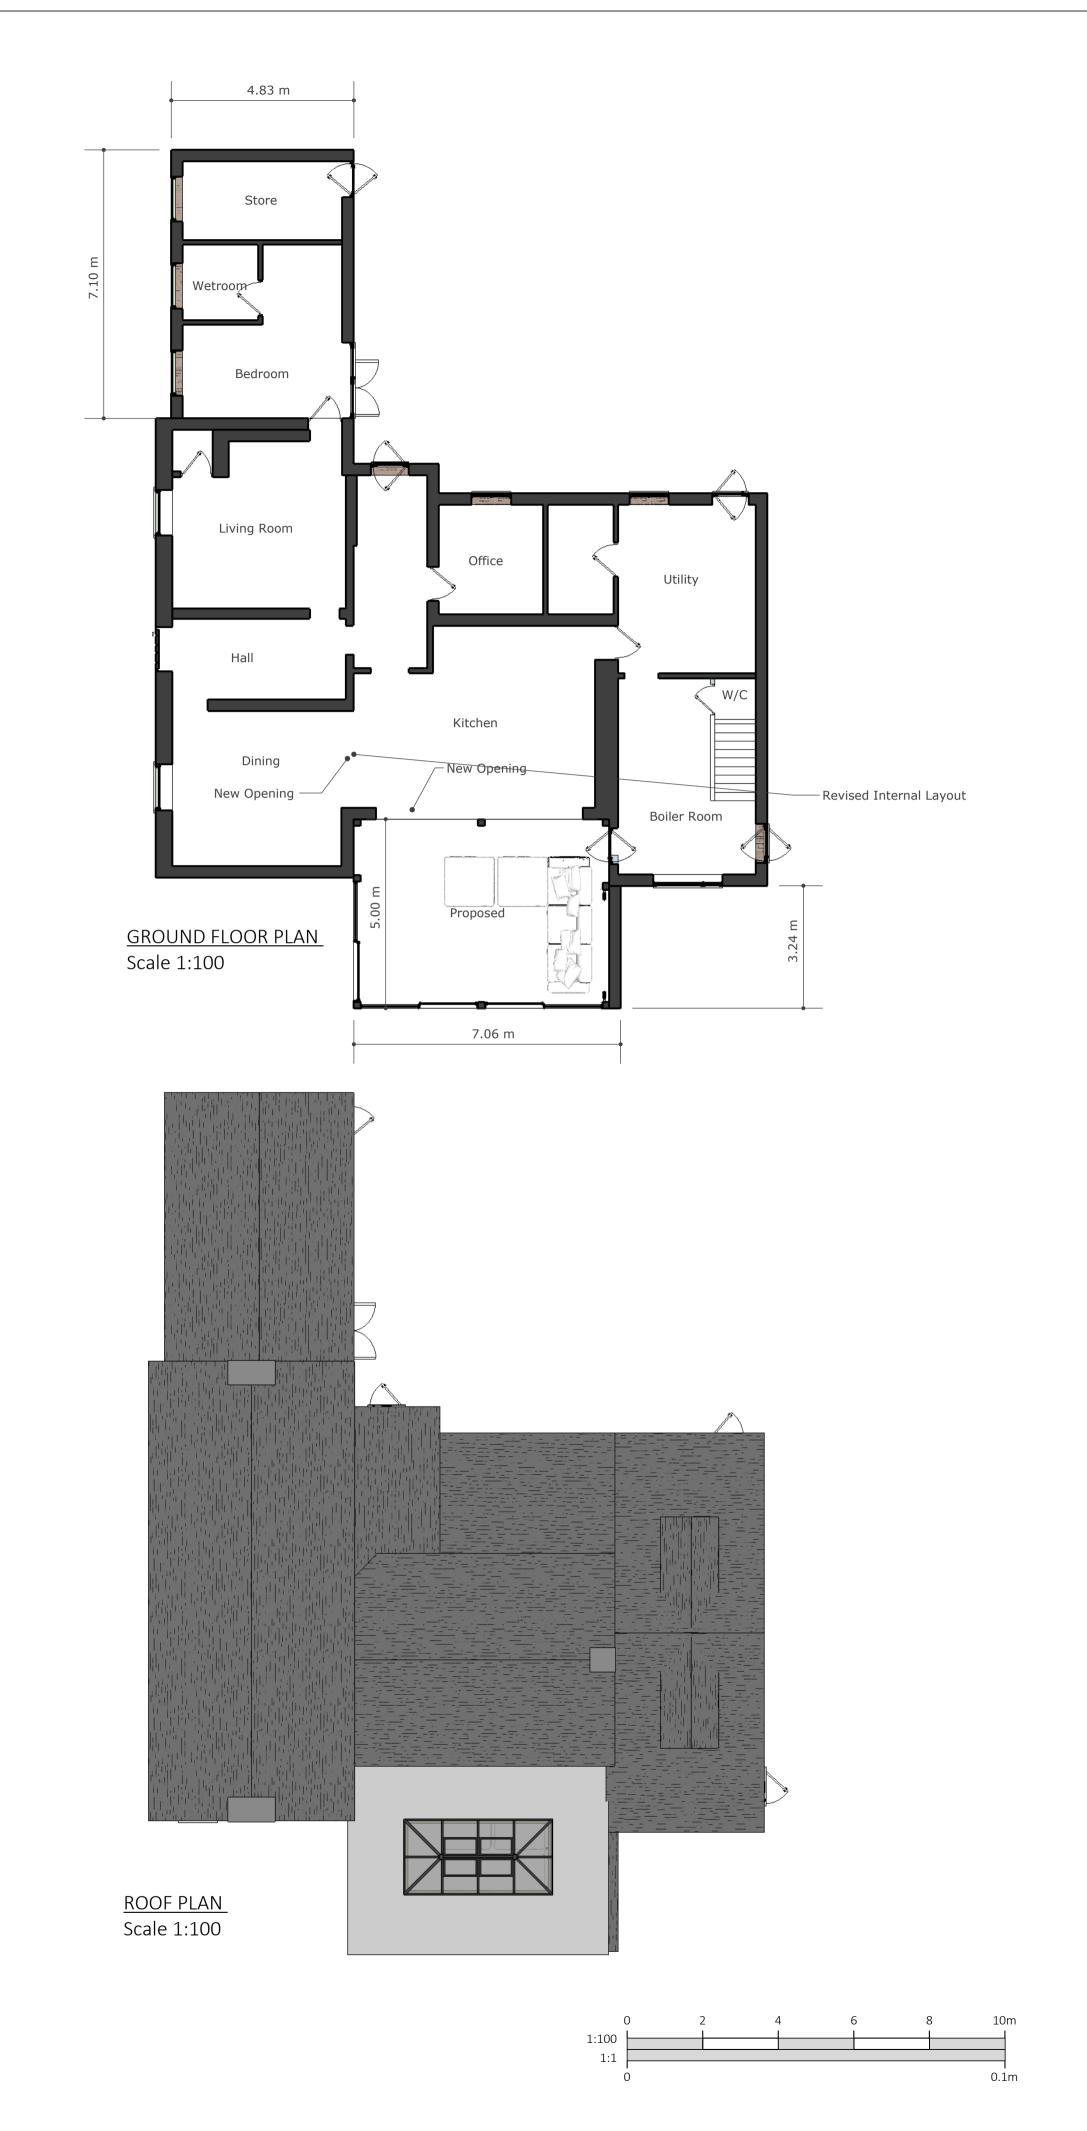

WEST ELEVATION
Scale 1:100

EAST ELEVATION
Scale 1:100

NORTH ELEVATION
Scale 1:100

DRAWINGS PRODUCED BY T.J. Crump Oakwrights Ltd The Lakes, Swainshill, Hereford, HR4 7PU +44 (0)1432 353353 enquiries@oakwrights.co.uk © This drawing, its contents, and all information contained therein is protected by Copyright. It may be used once only for its intended purpose under a contract with Oakwrights Ltd, but not for any other use or purpose. This drawing is for Planning purposes and does not constitute a construction issue drawing. All setting out dimensions and levels are indicative and are subject to detailed site survey and site conditions. The Client and their agent are responsible for ensuring that Building Control and construction drawings are carried out following Planning approval. Scaling from this drawing is for Local Planning Authority information only. CLIENT Mr & Mrs Pugh SITE ADDRESS Dale Farm, Syerscote Lane, Wigginton, Tamworth, Staffordshire, B79 9EX PROJECT Oak Framed Kitchen Extension, Annex link & **Property Alterations** DEPARTMENT OCB DRAWING Proposed Foor Plans & Elevations SCALE