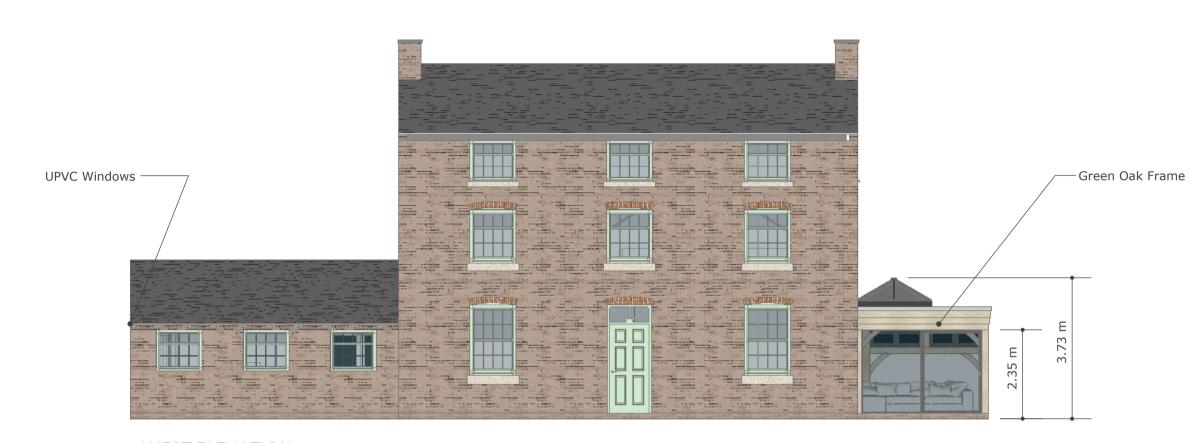

WEST ELEVATION
Scale 1:100

EAST ELEVATION
Scale 1:100

NORTH ELEVATION
Scale 1:100

DRAWINGS PRODUCED BY T.J. Crump Oakwrights Ltd The Lakes, Swainshill, Hereford, HR4 7PU +44 (0)1432 353353 enquiries@oakwrights.co.uk © This drawing, its contents, and all information contained therein is protected by Copyright. It may be used once only for its intended purpose under a contract with Oakwrights Ltd, but not for any other use or purpose. This drawing is for Planning purposes and does not constitute a construction issue drawing. All setting out dimensions and levels are indicative and are subject to detailed site survey and site conditions. The Client and their agent are responsible for ensuring that Building Control and construction drawings are carried out following Planning approval. Scaling from this drawing is for Local Planning Authority information only. CLIENT Mr & Mrs Pugh SITE ADDRESS Dale Farm, Syerscote Lane, Wigginton, Tamworth, Staffordshire, B79 9EX PROJECT Oak Framed Kitchen Extension, Annex link & **Property Alterations** DEPARTMENT OCB DRAWING Proposed Foor Plans & Elevations SCALE