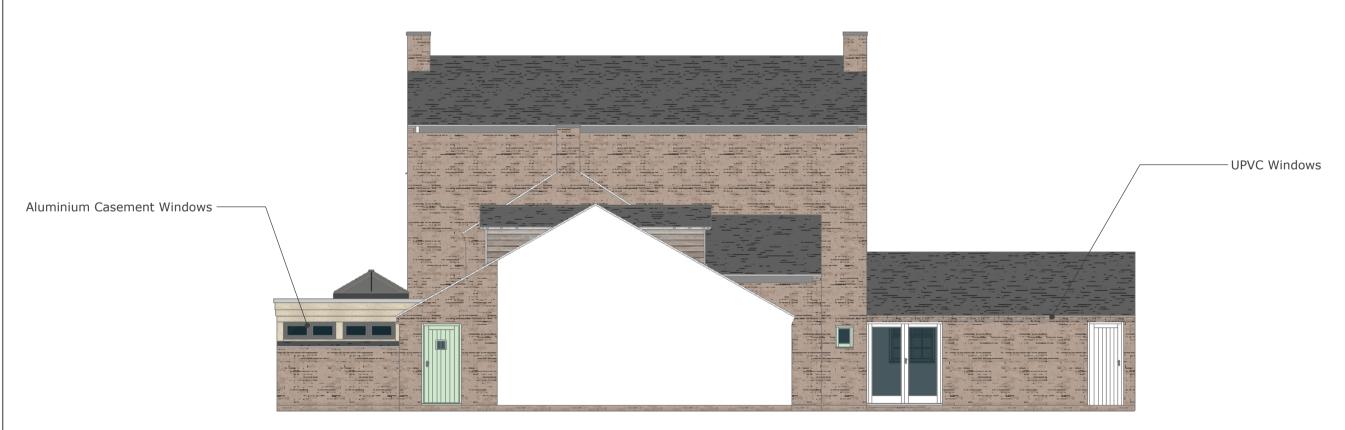

WEST ELEVATION
Scale 1:100

EAST ELEVATION
Scale 1:100

NORTH ELEVATION
Scale 1:100

DRAWINGS PRODUCED BY T.J. Crump Oakwrights Ltd The Lakes, Swainshill, Hereford, HR4 7PU +44 (0)1432 353353 enquiries@oakwrights.co.uk © This drawing, its contents, and all information contained therein is protected by Copyright. It may be used once only for its intended purpose under a contract with Oakwrights Ltd, but not for any other use or purpose. This drawing is for Planning purposes and does not constitute a construction issue drawing. All setting out dimensions and levels are indicative and are subject to detailed site survey and site conditions. The Client and their agent are responsible for ensuring that Building Control and construction drawings are carried out following Planning approval. Scaling from this drawing is for Local Planning Authority information only. CLIENT Mr & Mrs Pugh SITE ADDRESS Dale Farm, Syerscote Lane, Wigginton, Tamworth, Staffordshire, B79 9EX PROJECT Oak Framed Kitchen Extension, Annex link & **Property Alterations** DEPARTMENT OCB DRAWING Proposed Foor Plans & Elevations SCALE