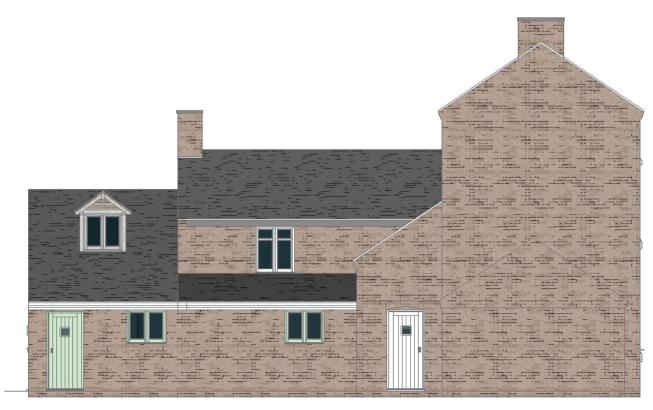

WEST ELEVATION
Scale 1:100

EAST ELEVATION
Scale 1:100

NORTH ELEVATION
Scale 1:100

DRAWINGS PRODUCED BY T.J. Crump Oakwrights Ltd The Lakes, Swainshill, Hereford, HR4 7PU +44 (0)1432 353353 enquiries@oakwrights.co.uk © This drawing, its contents, and all information contained therein is protected by Copyright. It may be used once only for its intended purpose under a contract with Oakwrights Ltd, but not for any other use or purpose. This drawing is for Planning purposes and does not constitute a construction issue drawing. All setting out dimensions and levels are indicative and are subject to detailed site survey and site conditions. The Client and their agent are responsible for ensuring that Building Control and construction drawings are carried out following Planning approval. Scaling from this drawing is for Local Planning Authority information only. CLIENT Mr & Mrs Pugh SITE ADDRESS Dale Farm, Syerscote Lane, Wigginton, Tamworth, Staffordshire, B79 9EX PROJECT Oak Framed Kitchen Extension, Annex link & **Property Alterations** DEPARTMENT OCB DRAWING Proposed Foor Plans & Elevations SCALE