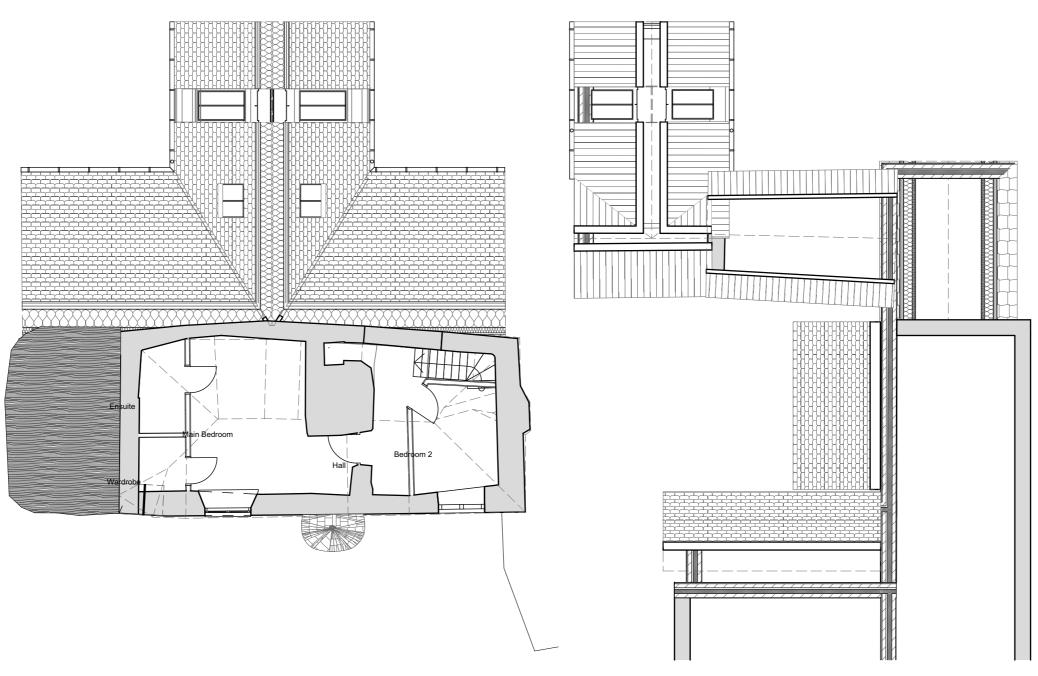

PL1 01-First Floor (Proposed ) 1:100

|                  |               |                      |             |                                      |                                                                              |                               |                             | Transmi<br>RevID ttal Set | Transmittal Set | ssue Date | ransmitted         | Statu |
|------------------|---------------|----------------------|-------------|--------------------------------------|------------------------------------------------------------------------------|-------------------------------|-----------------------------|---------------------------|-----------------|-----------|--------------------|-------|
| Purpose of Issue | status<br>APP | Scales @ A3<br>1:100 | Project No. | Originator Steve Eastland Design Ltd | Project Extension to Prestons Prestons Colebrooke Crediton EX17 5DL Prestons | Antony Irwin and Pom<br>Green | 01-First Floor ( Proposed ) | · ·                       |                 | e role    | number <b>0128</b> |       |