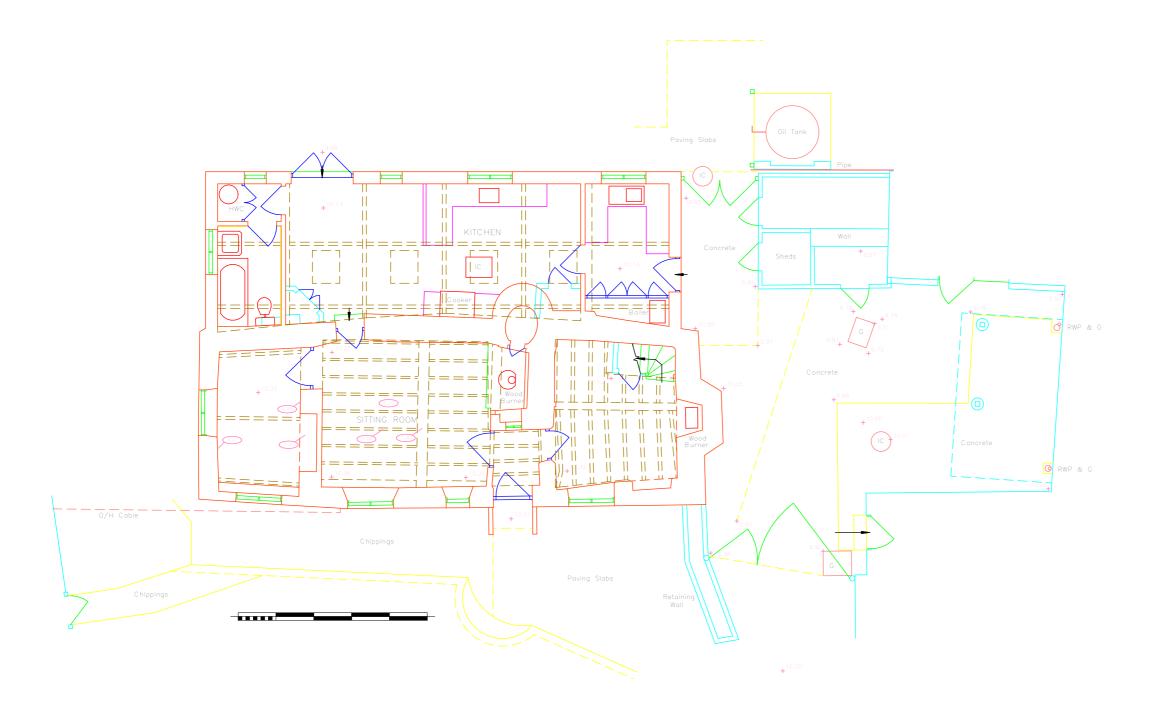

Existing Site Plan (1) 1:100 In addition to the hazard/risks normally associated with the types of work detailed on this drawing take note of the above. It is assumed that all works on this drawing will be carried out by a competent contractor working, where appropriate, to an appropriate method statement.

**Prestons Extensions** 

Prestons Listed Building Grade II

Layout Title

**GF-Ground Floor (Existing)** 

Client

Irwin / Green

| Drawing Number |            |        |       |      |      |        |     |  |  |  |  |  |
|----------------|------------|--------|-------|------|------|--------|-----|--|--|--|--|--|
| project        | originator | volume | level | type | role | number | rev |  |  |  |  |  |
| 289            |            |        |       |      |      |        |     |  |  |  |  |  |