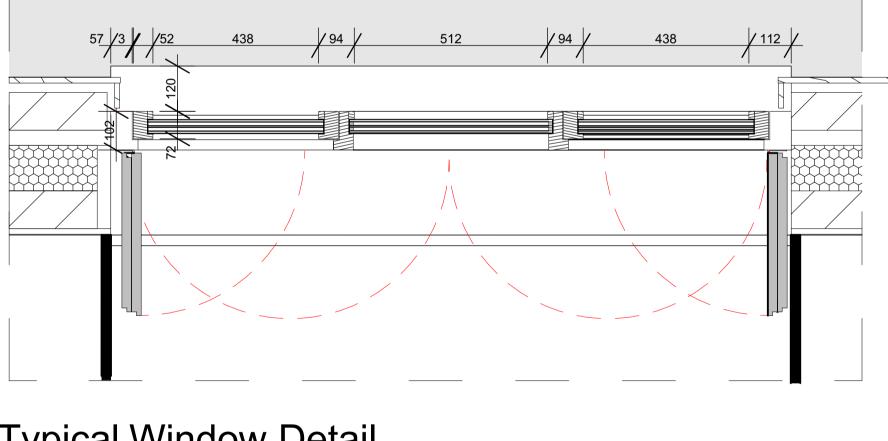

Typical Window Detail

Detail

Detail

1:10

MinniM

A.A

Key Plan

| Steve Eastland |  |
|----------------|--|
| Design Ltd     |  |