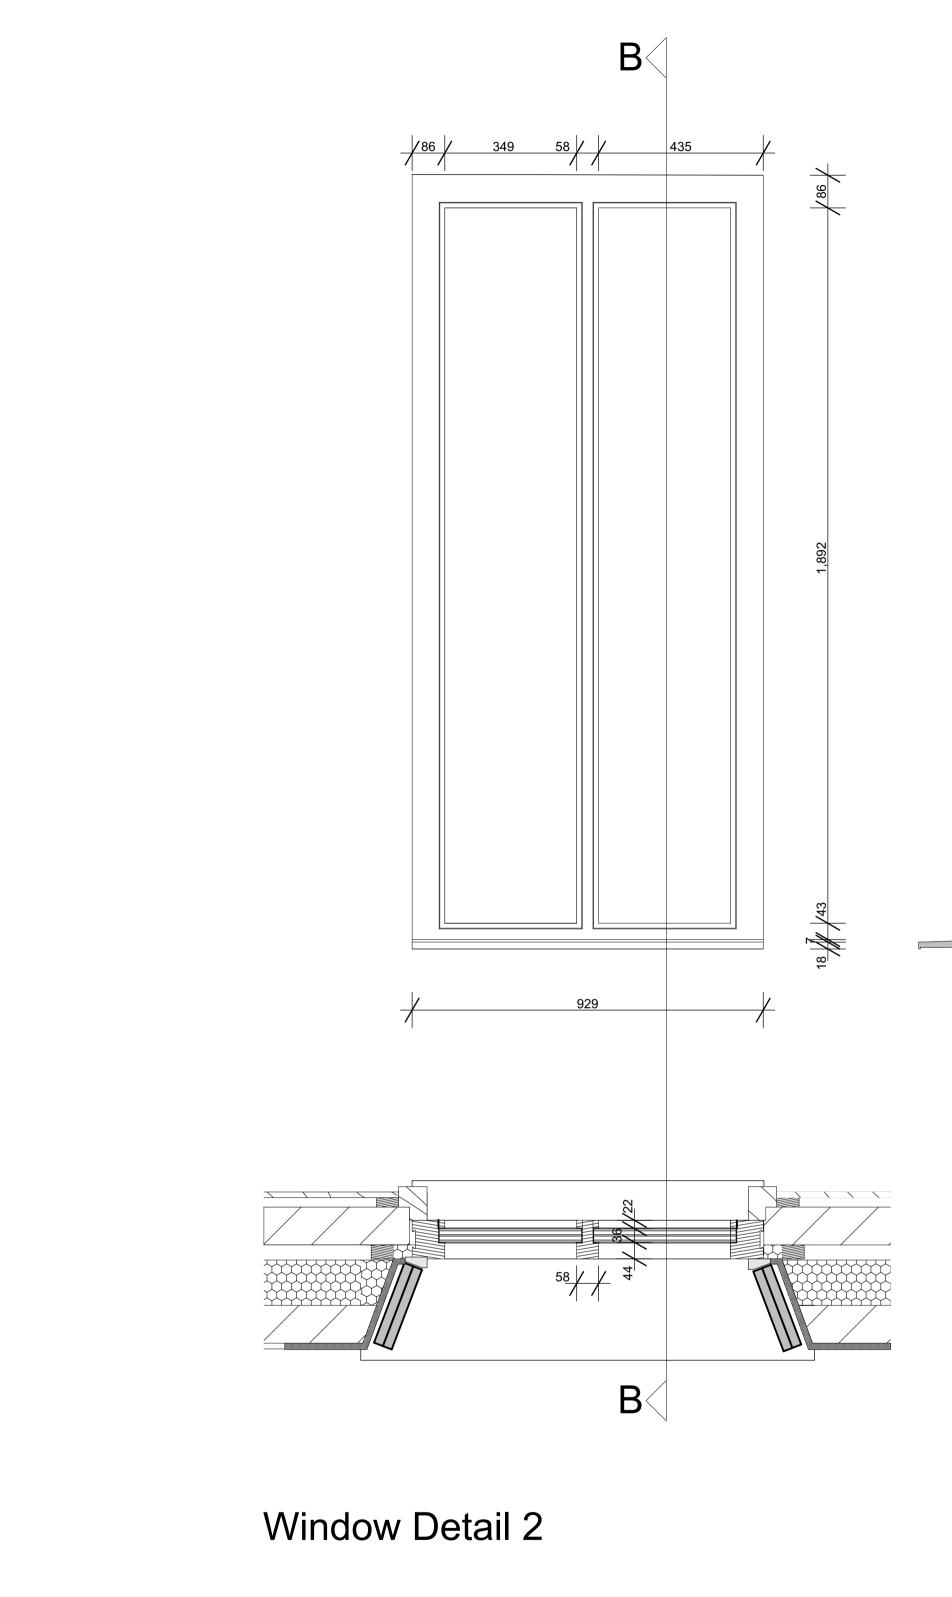

Typical Window Detail

Detail

Detail

1:10

MinniM

A.A

Key Plan

| Steve Eastland |  |
|----------------|--|
| Design Ltd     |  |