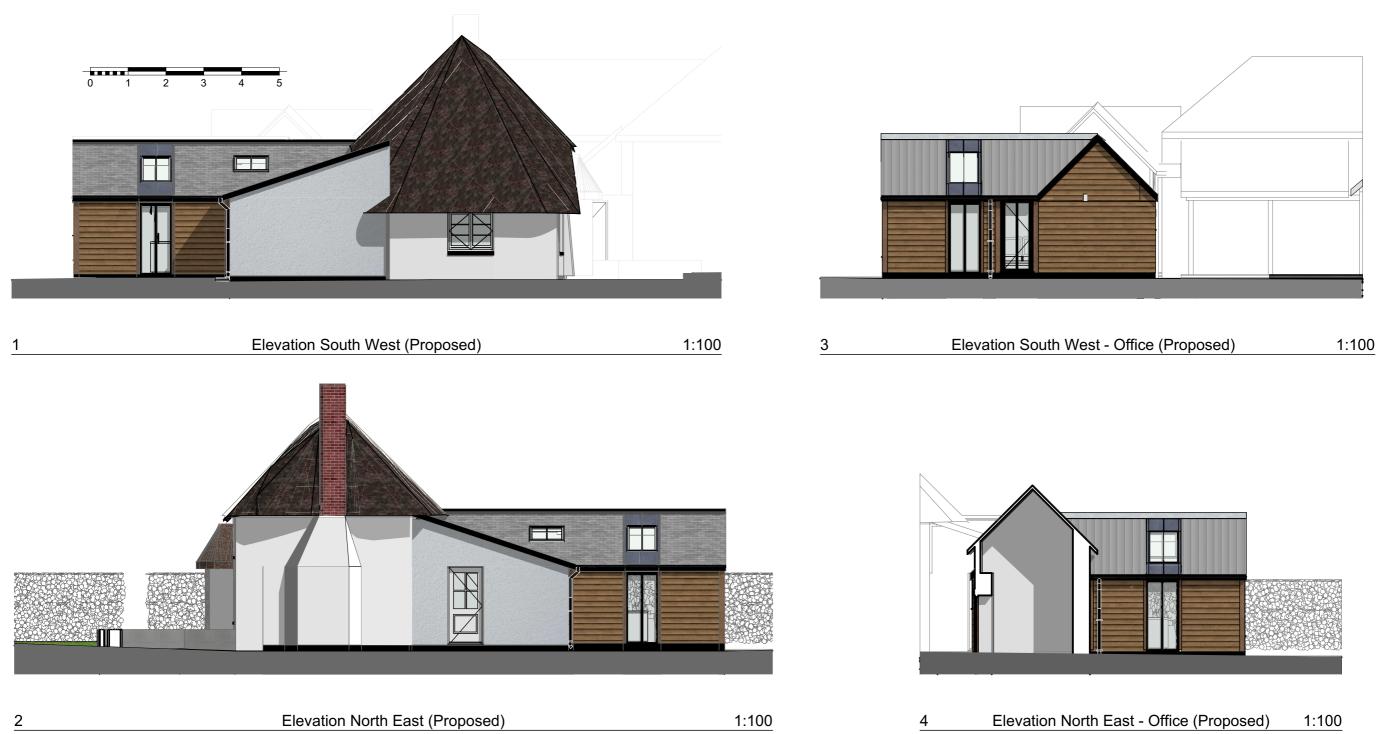

| Purpose of Issue | status | Scales @ A3<br>1:100 | Project No. <b>289</b> | Originator Steve Eastland Design Ltd | Project Extension to Prestons<br>Prestons<br>Colebrooke<br>Crediton<br>EX17 5DL<br>Prestons | Client<br>Antony Irwin and Pom<br>Green | E-02 Elevations NE and<br>SW |
|------------------|--------|----------------------|------------------------|--------------------------------------|---------------------------------------------------------------------------------------------|-----------------------------------------|------------------------------|
|------------------|--------|----------------------|------------------------|--------------------------------------|---------------------------------------------------------------------------------------------|-----------------------------------------|------------------------------|