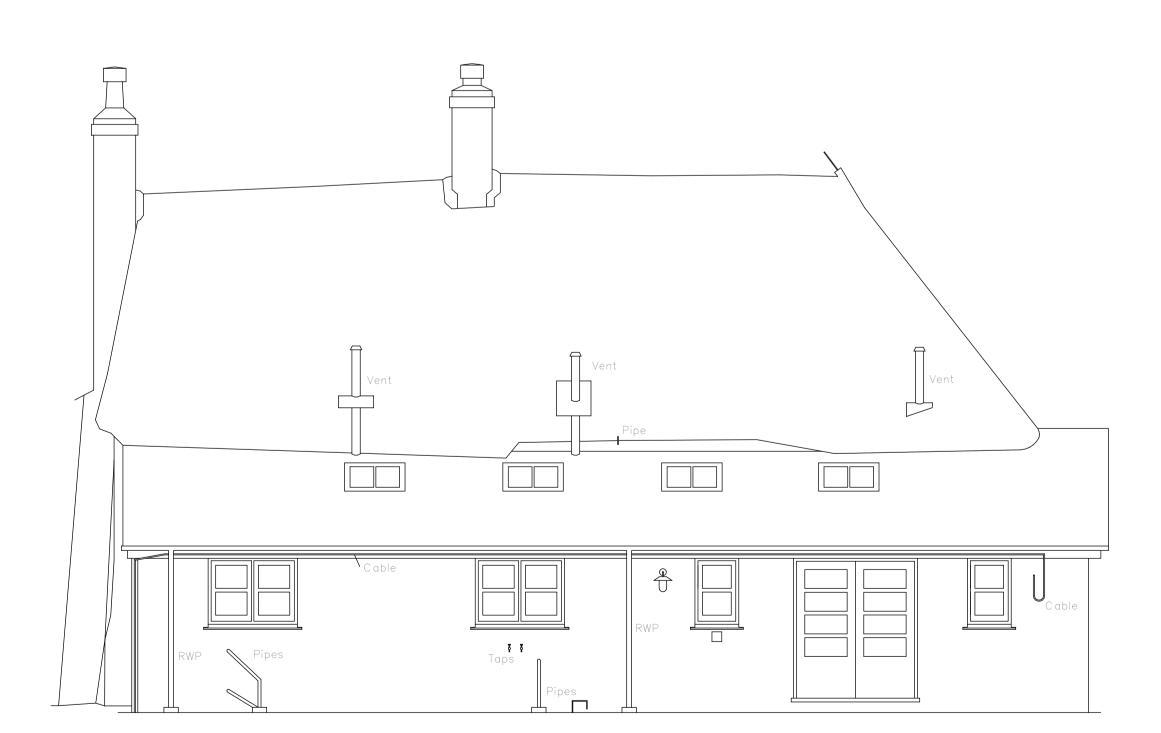

SOUTH ELEVATION

NORTH ELEVATION

© Vent Qate Post

EAST ELEVATION

WEST ELEVATION

Existing Elevations 1:50

In addition to the hazard/risks normally associated with the types of work detailed on this drawing take note of the above. It is assumed that all works on this drawing will be carried out by a competent contractor working, where appropriate, to an appropriate method statement.