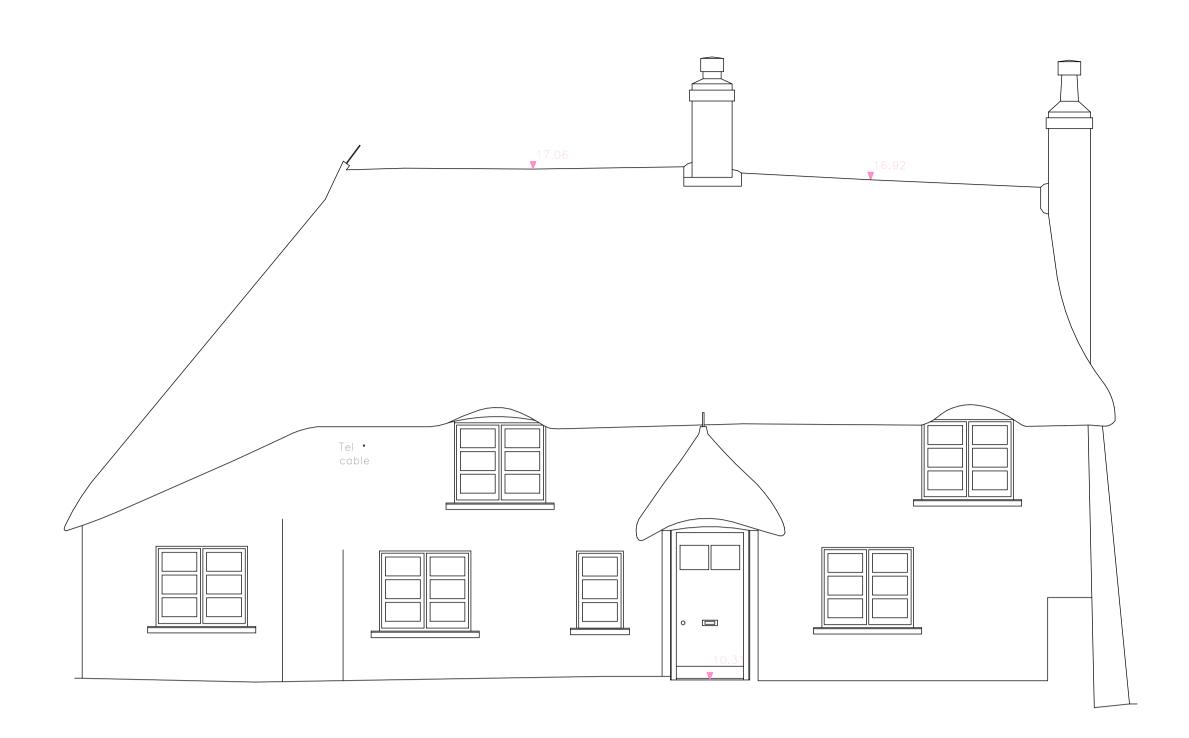

SOUTH ELEVATION

NORTH ELEVATION

© Vent Qate Post

EAST ELEVATION

WEST ELEVATION

Existing Elevations 1:50

In addition to the hazard/risks normally associated with the types of work detailed on this drawing take note of the above. It is assumed that all works on this drawing will be carried out by a competent contractor working, where appropriate, to an appropriate method statement.