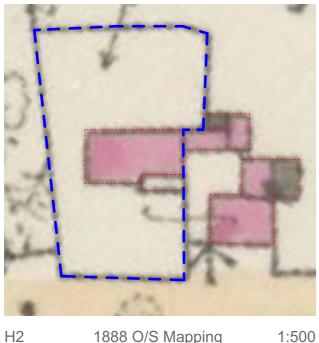

1:200

H2 1888 O/S Mapping

Curtilage lines appear consistant on all mapping. The Tithe Mapping show two tenants Parcels 745 at the rear and 746 the front.

Both plans show a continuation of the rear of the building to form a courtyard of buildings

The tithe mapping refers to houses and garden for plot 745 and separately to house and garden plot 746 with an adjoining plot designated garden. If this is correct there may have been 3 or more dwelling on this site in 1838.