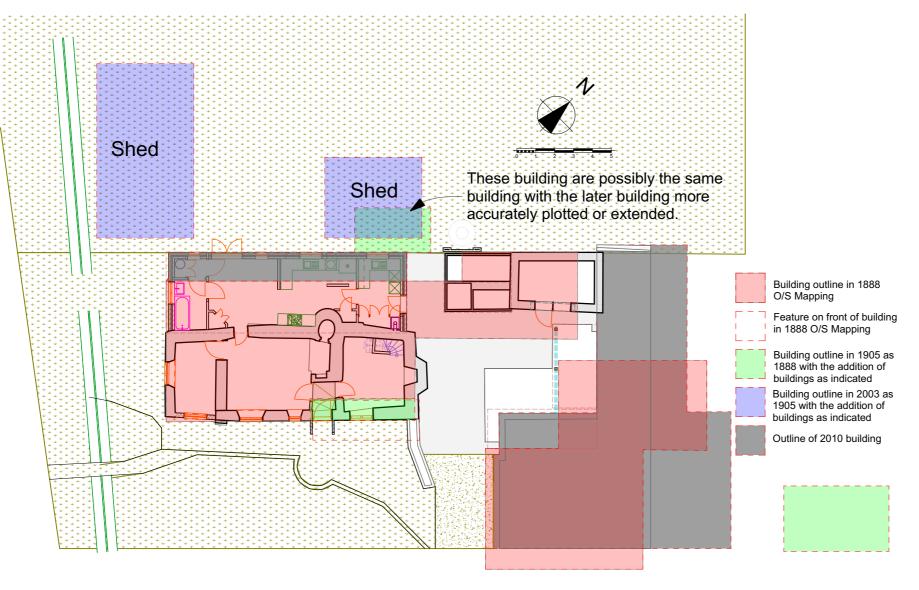

1:200

H2 1888 O/S Mapping

Curtilage lines appear consistant on all mapping. The Tithe Mapping show two tenants Parcels 745 at the rear and 746 the front.

Both plans show a continuation of the rear of the building to form a courtyard of buildings

Section at end of existing appears to be denoted separately with a line rou what appears to be the original chimr stack. Diagram H2 shows a step in th front facade in 1888 indicating that th part of the building was not as it is no