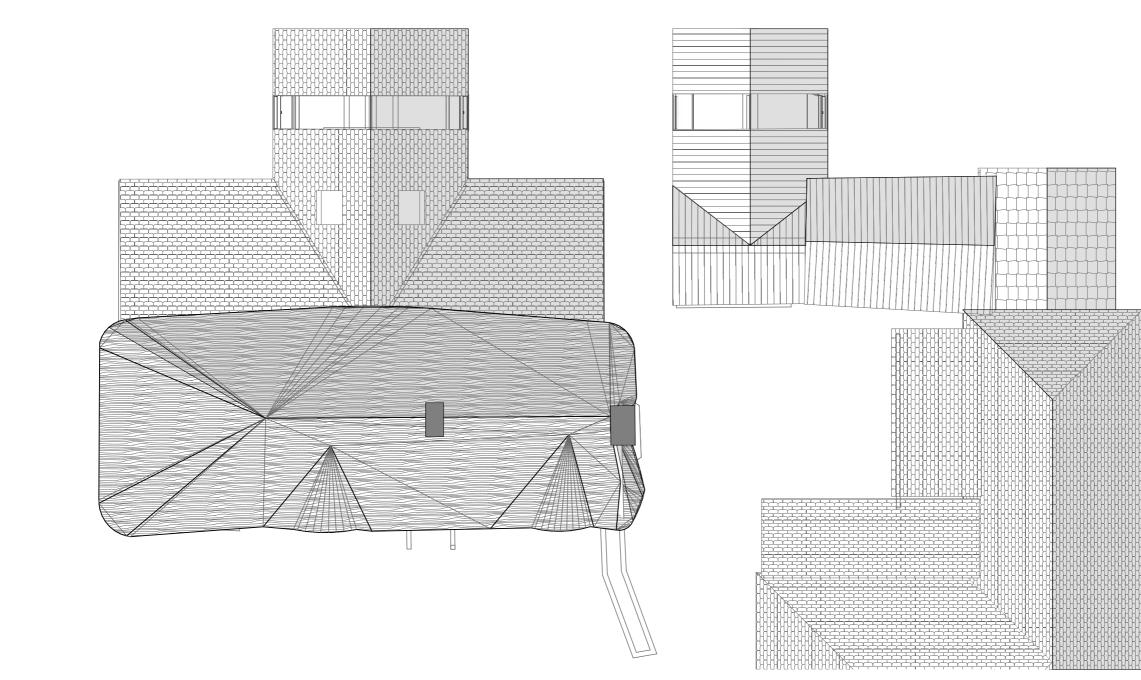

RF-Roof (Proposed) 1:100

| Purpose of Issue | status Sca | ales @ A3 | Project No. | Originator                | Project Extension to Prestons                              | Client                        | Layout Title          |
|------------------|------------|-----------|-------------|---------------------------|------------------------------------------------------------|-------------------------------|-----------------------|
| PL               | 50         | 1:100     | 289         | Steve Eastland Design Ltd | Prestons<br>Colebrooke<br>Crediton<br>EX17 5DL<br>Prestons | Antony Irwin and Pom<br>Green | 2. RF-Roof (Proposed) |