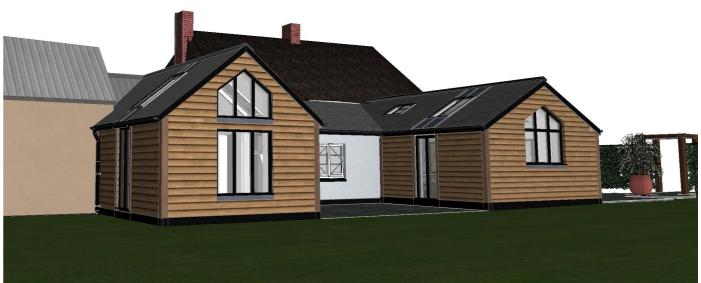

Generic Perspective (From North West -Alt 50m)

| Purpose of Issue | status | Scales @ A3<br>1:400 | Project No. | Originator                  | Project Extension to Prestons | Client                        | Layout Title |
|------------------|--------|----------------------|-------------|-----------------------------|-------------------------------|-------------------------------|--------------|
|                  |        |                      | 289         | Steve Eastland Design Ltd   | Prestons<br>Colebrooke        | Antony Irwin and Pom<br>Green | 3d           |
|                  |        |                      |             | Otovo Luotidiid Booigii Ltd | Crediton                      |                               |              |
|                  |        |                      |             |                             | EX17 5DL                      | Oreen                         | 1            |