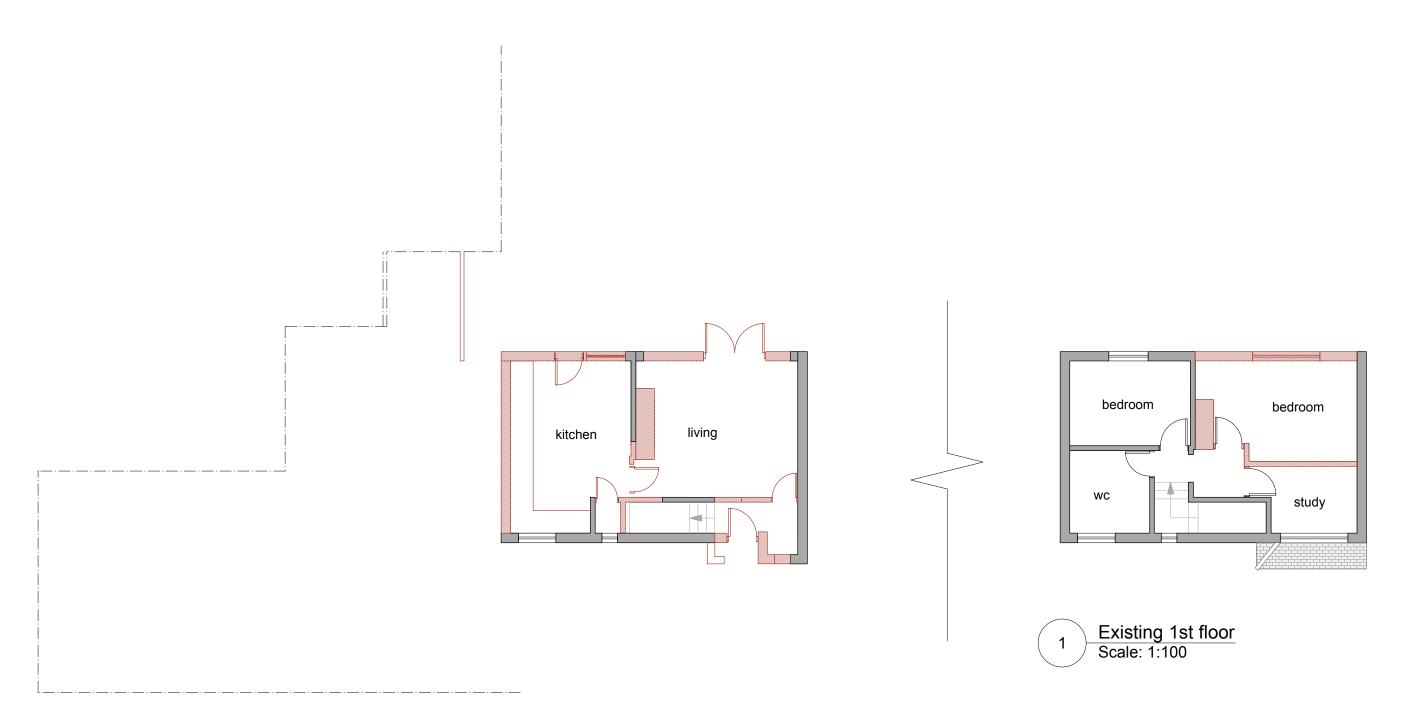

1 Existing ground floor Scale: 1:100

| CHP Consultants Ltd                                                                                                                                                                                                   | Client: Flynn/Cline                                |              |        |
|-----------------------------------------------------------------------------------------------------------------------------------------------------------------------------------------------------------------------|----------------------------------------------------|--------------|--------|
| CHF Consultants Ltu                                                                                                                                                                                                   | Site Add: 15 Riverside Crescent, Croston, PR26 9RU |              |        |
| Colin Harper-Penman                                                                                                                                                                                                   | TITLE                                              |              |        |
| The Studio, Warren Close, SS6 7BD                                                                                                                                                                                     | Existing Plans                                     |              |        |
| All dimensions should be checked onsite All drawings and associated designs are solely owned by CHP Consultants Ltd and are not to be issued, printed or distributed without the prio consent of CHP Consultants Itd. | DRAWING NO. 23-086-010                             | DRAWN BY CHP | Mar 23 |
|                                                                                                                                                                                                                       | SCALE 1:100                                        | STAGE        | •      |