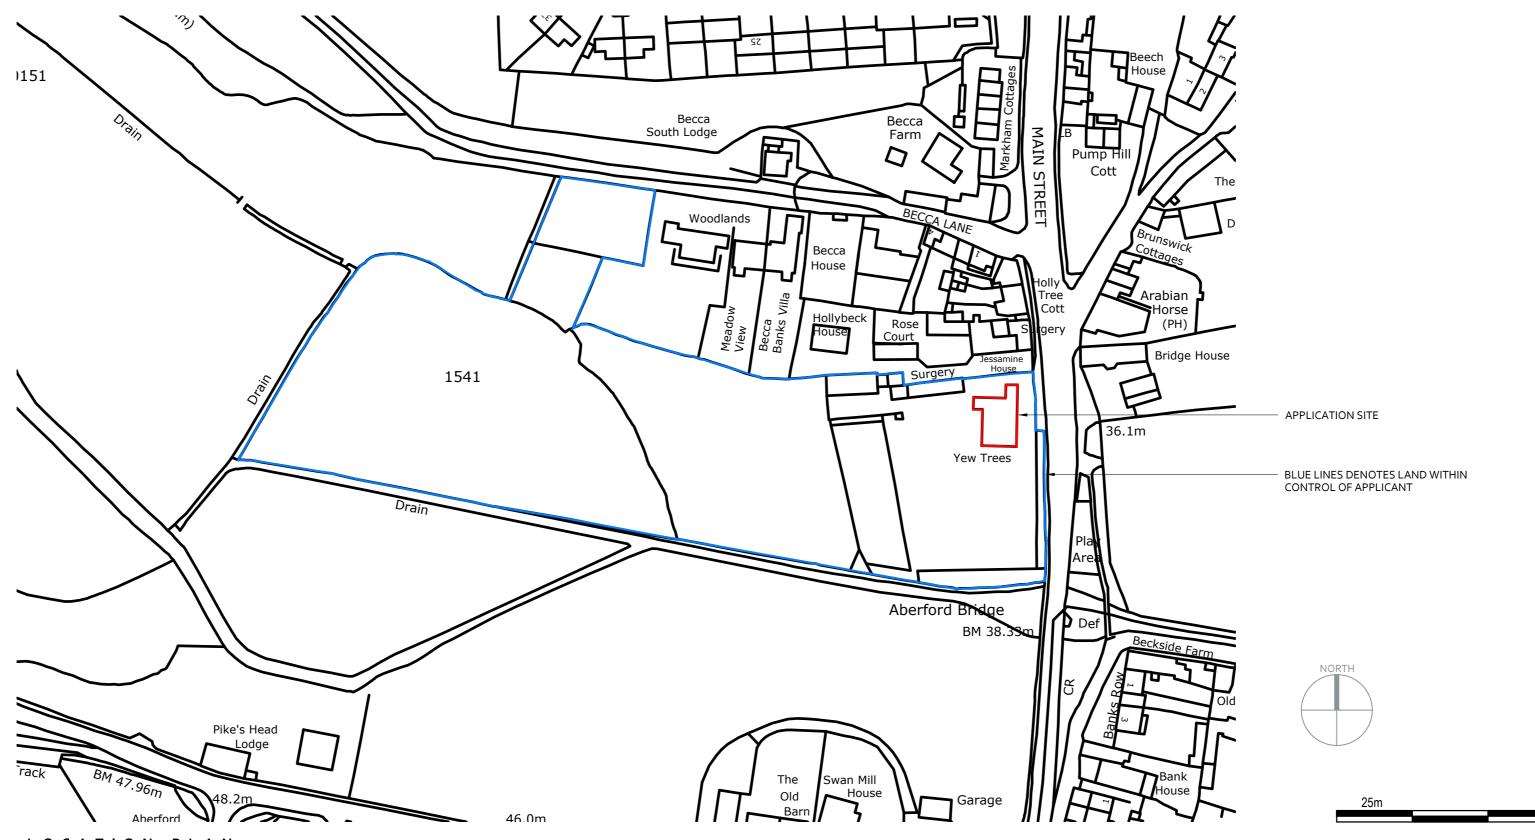

LOCATION PLAN

©Wildblood Macdonald Architects Itd. registered in England and Wales no. 8722626 Do not scale, use figured dimensions only. All dimensions are to be verified and checked before the commencement of any shop drawings or work whatsoever, either on his own behalf or for sub contractors or suppliers. Any discrepancies must be reported to the Architect immediately. This drawing is to be read in conjunction with all related architects; engineers' and specialist drawings and other relevant information. If printing from electronic copies, ensure print scaling is set to "None" to ensure correct scaling of drawing.

By. Date.

| <sup>Client</sup> | Drawing Title     | Scale @ size     |
|-------------------|-------------------|------------------|
| R&S Services Ltd  | Location plan     | 1:1250@A2        |
| Project           | Job No. Dwg No.   | Revision         |
| Yew Trees         | 2805 (PL)40       |                  |
| Main street       | Date drawn Status | Drawn by Checked |
| Aberford          | Jul 2023 Planning | MB MB            |