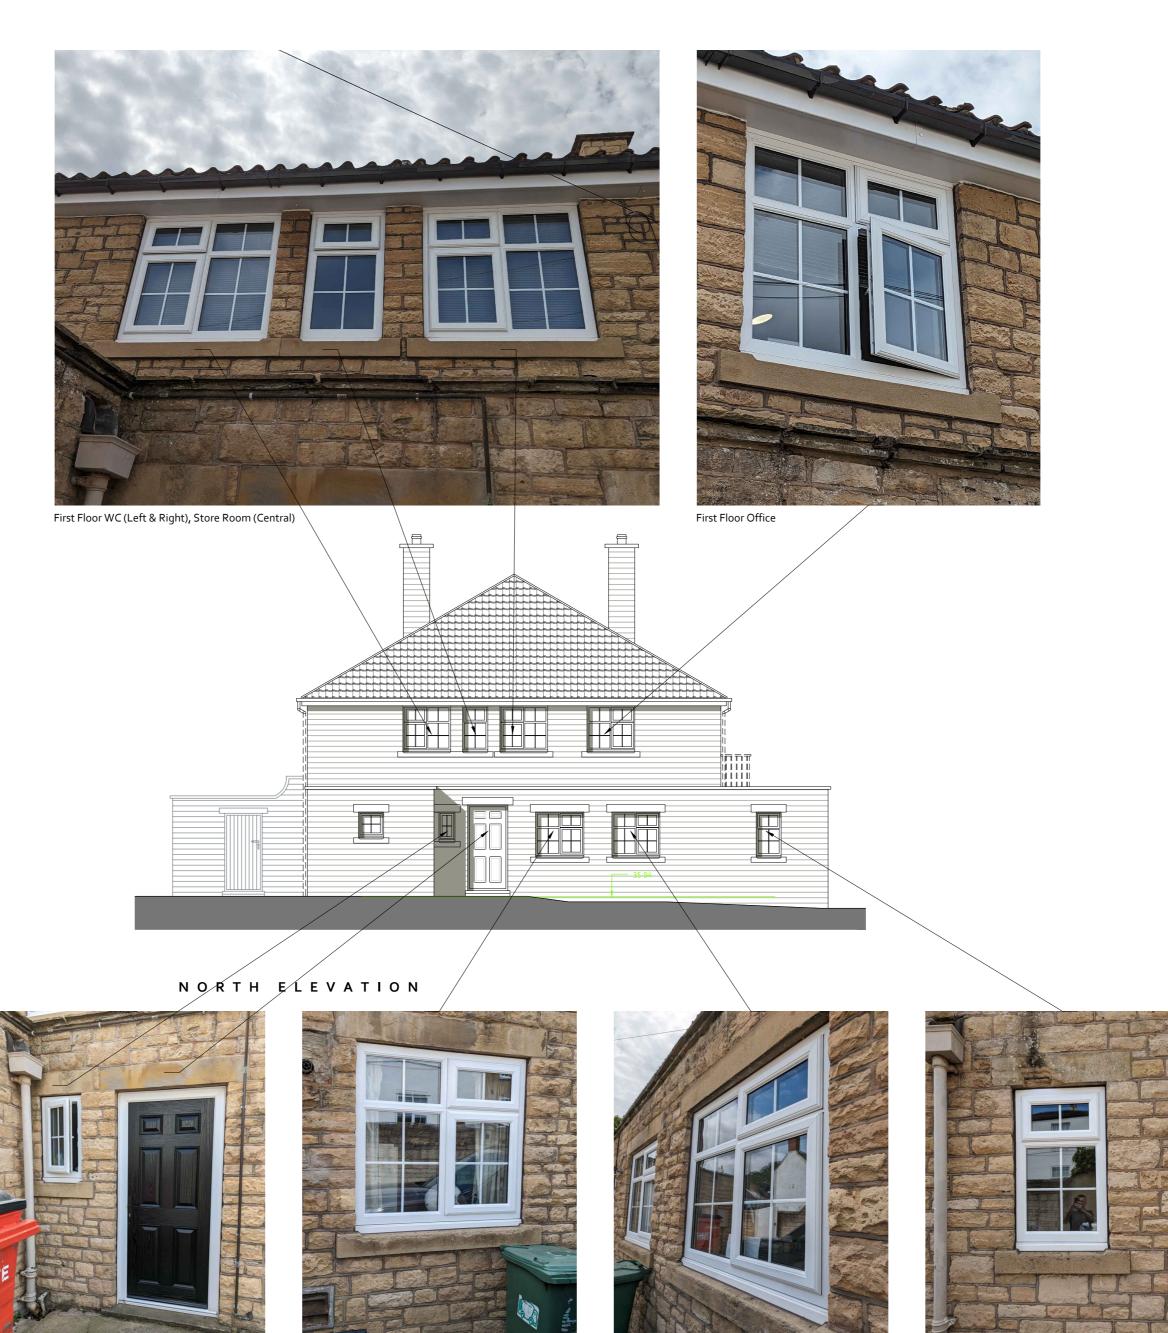

Ground Floor Store Room

Ground Floor WC and Staff Access Door

Ground Floor Boiler Room

|  |                                      | Rev. Description.                   | By. Date.                |
|--|--------------------------------------|-------------------------------------|--------------------------|
|  | Client                               | Drawing Title                       | Scale @ size<br>1:100@A2 |
|  | R&S Services Ltd                     | North Elevation Jul 2023            |                          |
|  | Project                              | Job No. Dwg No.                     | Revision                 |
|  | Yew Trees<br>Main street<br>Aberford | 2805 (PL)42                         |                          |
|  |                                      | Date drawn Status Jul 2023 Planning | Drawn by Checked AR MB   |

Ground Floor Staff Communal Room

Window Materials UPVC Framed, Double Glazed. Glazing Bars within the Double Glazed Units. Casement Style, Top Hung Openers.