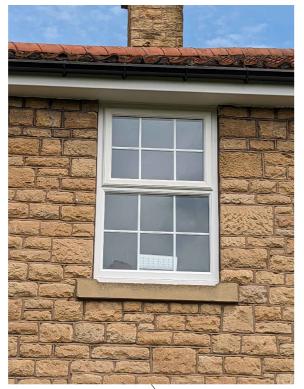

Window Materials UPVC Framed, Double Glazed. Glazing Bars within the Double Glazed Units. Casement Style, Top Hung Openers.

First Floor Office

Google Streetview Image from 2009

\_

Ground Floor Office Projecting Bay