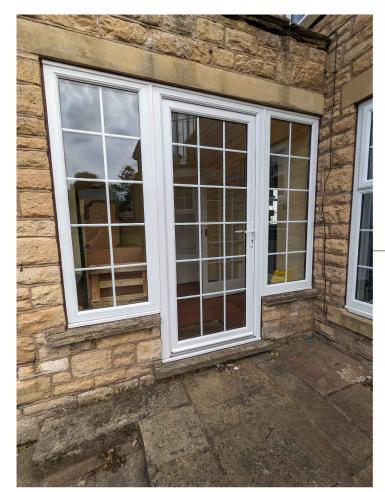

Window Materials UPVC Framed, Double Glazed. Glazing Bars within the Double Glazed Units. Casement Style, Top Hung Openers.

First Floor Office

Google Streetview Image from 2009

\_

Ground Floor Office Projecting Bay