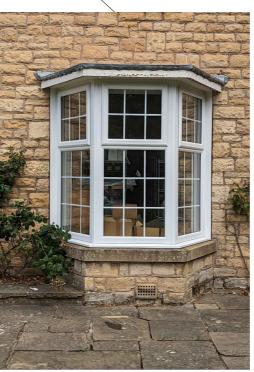

Window Materials UPVC Framed, Double Glazed. Glazing Bars within the Double Glazed Units. Casement Style, Top Hung Openers.

First Floor Office

Google Streetview Image from 2009

\_

Ground Floor Office Projecting Bay