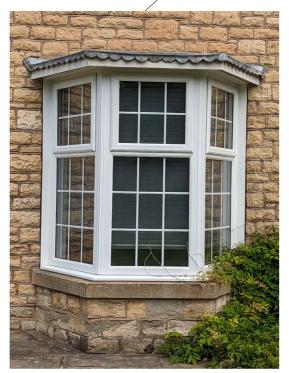

Window Materials UPVC Framed, Double Glazed. Glazing Bars within the Double Glazed Units. Casement Style, Top Hung Openers.

First Floor Office

Google Streetview Image from 2009

\_

Ground Floor Office Projecting Bay