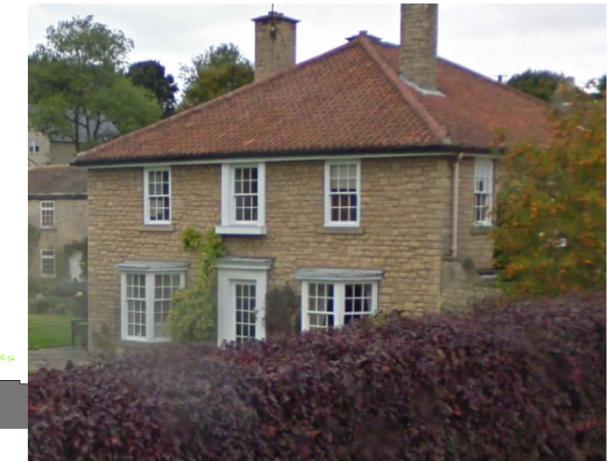

Window Materials UPVC Framed, Double Glazed. Glazing Bars within the Double Glazed Units. Casement Style, Top Hung Openers.

First Floor Office

Google Streetview Image from 2009

\_

Ground Floor Office Projecting Bay