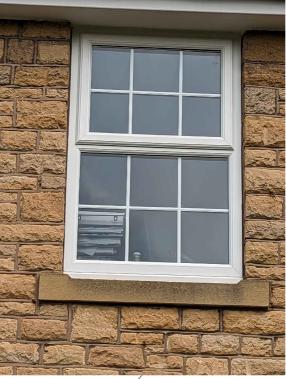

Window Materials UPVC Framed, Double Glazed. Glazing Bars within the Double Glazed Units. Casement Style, Top Hung Openers.

First Floor Office

Google Streetview Image from 2009

\_

Ground Floor Office Projecting Bay