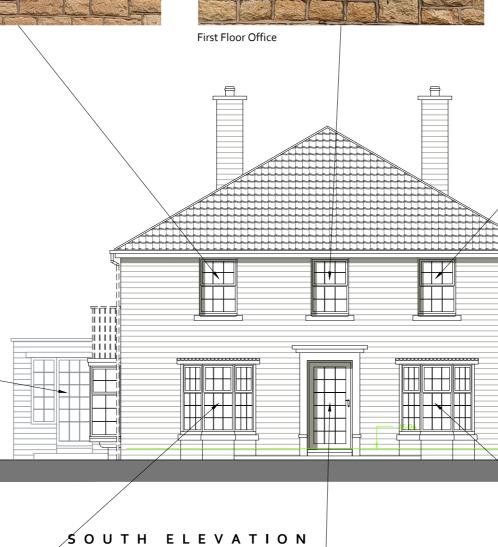

First Floor Office

Ground Floor Staff Communal Space

-

Ground Floor Office Projecting Bay

Ground Floor Office Personnel Access

**EWildblood Macdonald Architects Itd. registered in England and Wales no. 8722626** Do not scale, use figured dimensions only. All dimensions are to be verified and checked before the commencement of any shop drawings or work whatsoever, either on his own behalf or for sub contractors or suppliers. Any discrepancies must be reported to the Architect immediately. This drawing is to be read in conjunction with all related architects', engineers' and specialist charwings and other relevant information. If printing from electronic copies, ensure print scaling is set to "None" to ensure correct scaling of drawing.

|                                                 | Rev. Description.                         | By. Date.                 |
|-------------------------------------------------|-------------------------------------------|---------------------------|
| Client<br>R&S Services Ltd                      | Drawing Title<br>South Elevation Jul 2023 | Scale @ size<br>1:100@A2  |
| Project<br>Yew Trees<br>Main street<br>Aberford | Job No. Dwg No.<br>2805 (PL)44            | Revision                  |
|                                                 | Date drawn Status<br>Jul 2023 Planning    | Drawn by Checked<br>AR MB |