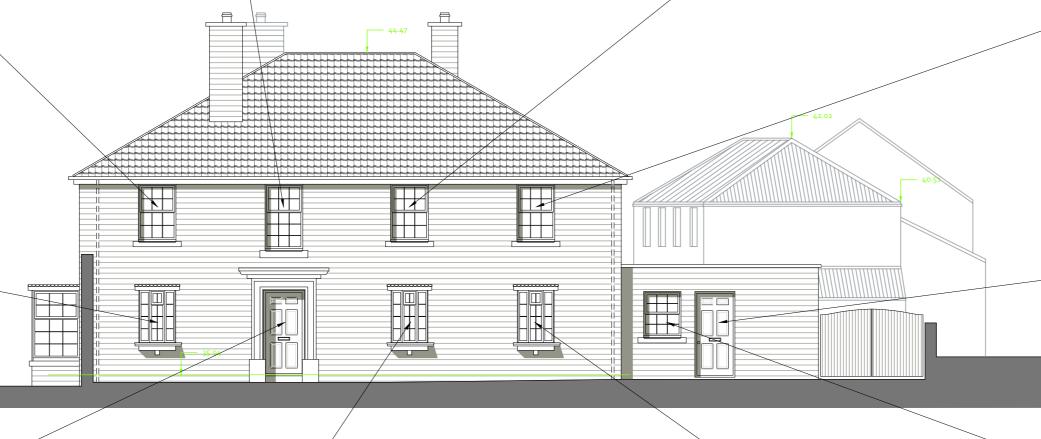

Google Streetview

July 2023
irst Floor Office

First Floor Stair/Landing

Previous images of the windows taken from

Google Streetview.

First Floor Office

Ground Floor Office Projecting Bay

EAST ELEVATION

| Rev. Description.                        | By. Da                                                                                 |
|------------------------------------------|----------------------------------------------------------------------------------------|
| Drawing Title<br>East Elevation Jul 2023 | Scale @ size<br>1:100@A2                                                               |
| Job No. Dwg No.<br>2805 (PL)41           | Revision<br>•                                                                          |
| Date drawn Status Jul 2023 Planning      | Drawn by Check<br>AR MB                                                                |
|                                          | Drawing Title  East Elevation Jul 2023  Job No. Dwg No. 2805 (PL)41  Date drawn Status |