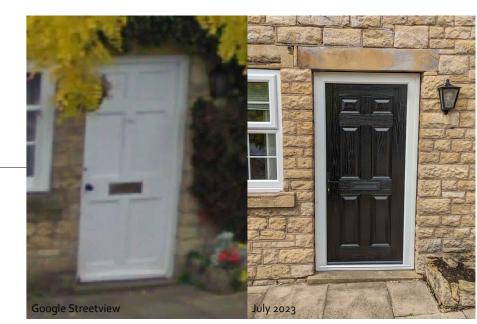

Google Streetview

July 2023
irst Floor Office

First Floor Stair/Landing

Previous images of the windows taken from

Google Streetview.

First Floor Office

Ground Floor Office Projecting Bay

EAST ELEVATION

**Ground Floor Reception** 

Ground Floor Main Entance

Window Materials UPVC Framed, Double Glazed. Glazing Bars within the Double Glazed Units. Casement Style, Top Hung Openers.

Ground Floor Office Projecting Bay