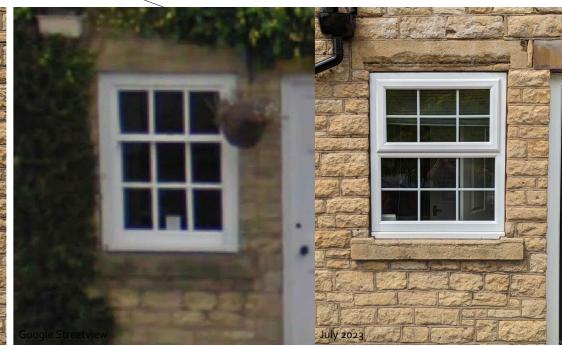

Google Streetview

July 2023
irst Floor Office

First Floor Stair/Landing

Previous images of the windows taken from

Google Streetview.

First Floor Office

Ground Floor Office Projecting Bay

EAST ELEVATION

**Ground Floor Reception** 

Ground Floor Main Entance

Window Materials UPVC Framed, Double Glazed. Glazing Bars within the Double Glazed Units. Casement Style, Top Hung Openers.

Ground Floor Office Projecting Bay