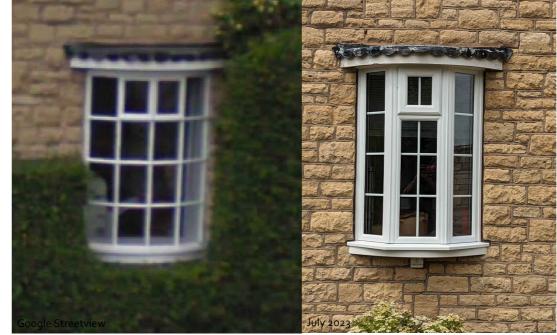

Google Streetview

July 2023
irst Floor Office

First Floor Stair/Landing

Previous images of the windows taken from

Google Streetview.

First Floor Office

Ground Floor Office Projecting Bay

EAST ELEVATION

**Ground Floor Reception** 

Ground Floor Main Entance

Window Materials UPVC Framed, Double Glazed. Glazing Bars within the Double Glazed Units. Casement Style, Top Hung Openers.

Ground Floor Office Projecting Bay