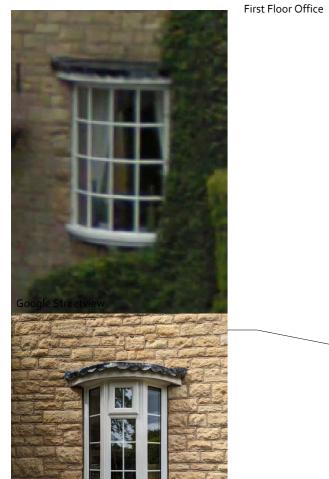

Google Streetview

July 2023
irst Floor Office

First Floor Stair/Landing

Previous images of the windows taken from

Google Streetview.

First Floor Office

Ground Floor Office Projecting Bay

EAST ELEVATION

Ground Floor Office Projecting Bay

Ground Floor Reception

| WM | wildblood macdonald The Granary, Harewood Yard Harewood, Leeds, LS17 9LF t 0113 213 6825 |  |
|----|------------------------------------------------------------------------------------------|--|
|----|------------------------------------------------------------------------------------------|--|