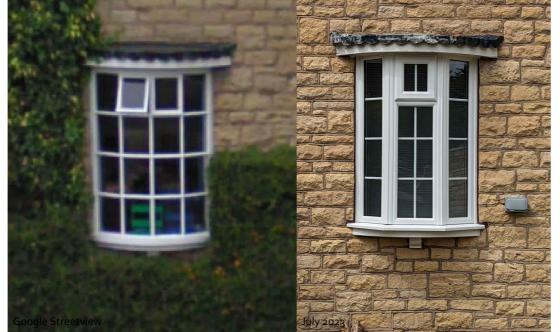

Google Streetview

July 2023
irst Floor Office

First Floor Stair/Landing

Previous images of the windows taken from

Google Streetview.

First Floor Office

Ground Floor Office Projecting Bay

EAST ELEVATION

**Ground Floor Reception** 

Ground Floor Main Entance

Window Materials UPVC Framed, Double Glazed. Glazing Bars within the Double Glazed Units. Casement Style, Top Hung Openers.

Ground Floor Office Projecting Bay