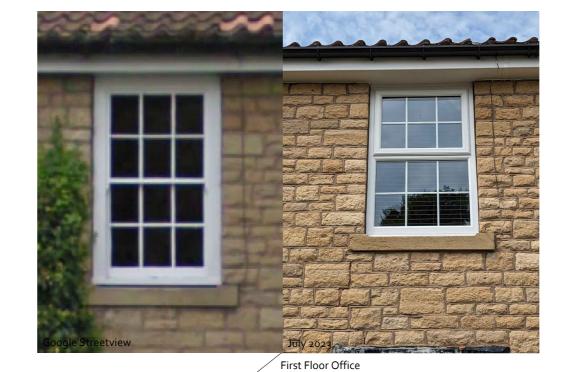

Google Streetview

July 2023
irst Floor Office

First Floor Stair/Landing

Previous images of the windows taken from

Google Streetview.

First Floor Office

Ground Floor Office Projecting Bay

EAST ELEVATION

**Ground Floor Reception** 

Ground Floor Main Entance

Window Materials UPVC Framed, Double Glazed. Glazing Bars within the Double Glazed Units. Casement Style, Top Hung Openers.

Ground Floor Office Projecting Bay