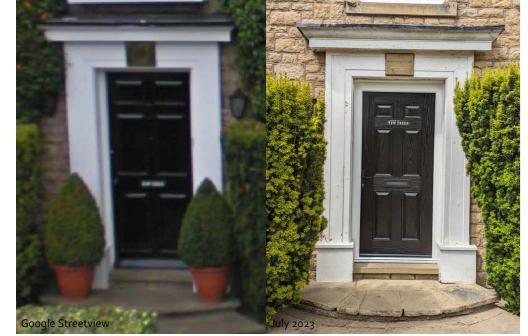

**Ground Floor Reception** 

Ground Floor Main Entance

Window Materials UPVC Framed, Double Glazed. Glazing Bars within the Double Glazed Units. Casement Style, Top Hung Openers.

Ground Floor Office Projecting Bay

Ground Floor Office Projecting Bay

Ground Floor Reception

| WM | wildblood macdonald The Granary, Harewood Yard Harewood, Leeds, LS17 9LF t 0113 213 6825 |  |
|----|------------------------------------------------------------------------------------------|--|
|----|------------------------------------------------------------------------------------------|--|