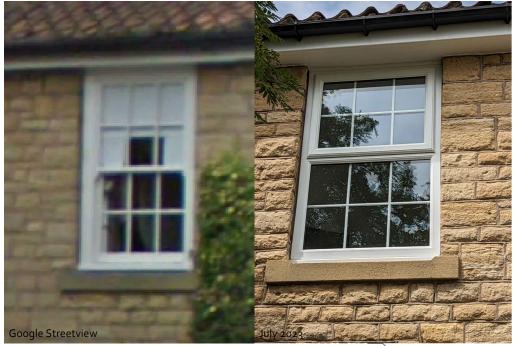

Google Streetview

July 2023
irst Floor Office

First Floor Stair/Landing

Previous images of the windows taken from

Google Streetview.

First Floor Office

Ground Floor Office Projecting Bay

EAST ELEVATION

**Ground Floor Reception** 

Ground Floor Main Entance

Window Materials UPVC Framed, Double Glazed. Glazing Bars within the Double Glazed Units. Casement Style, Top Hung Openers.

Ground Floor Office Projecting Bay