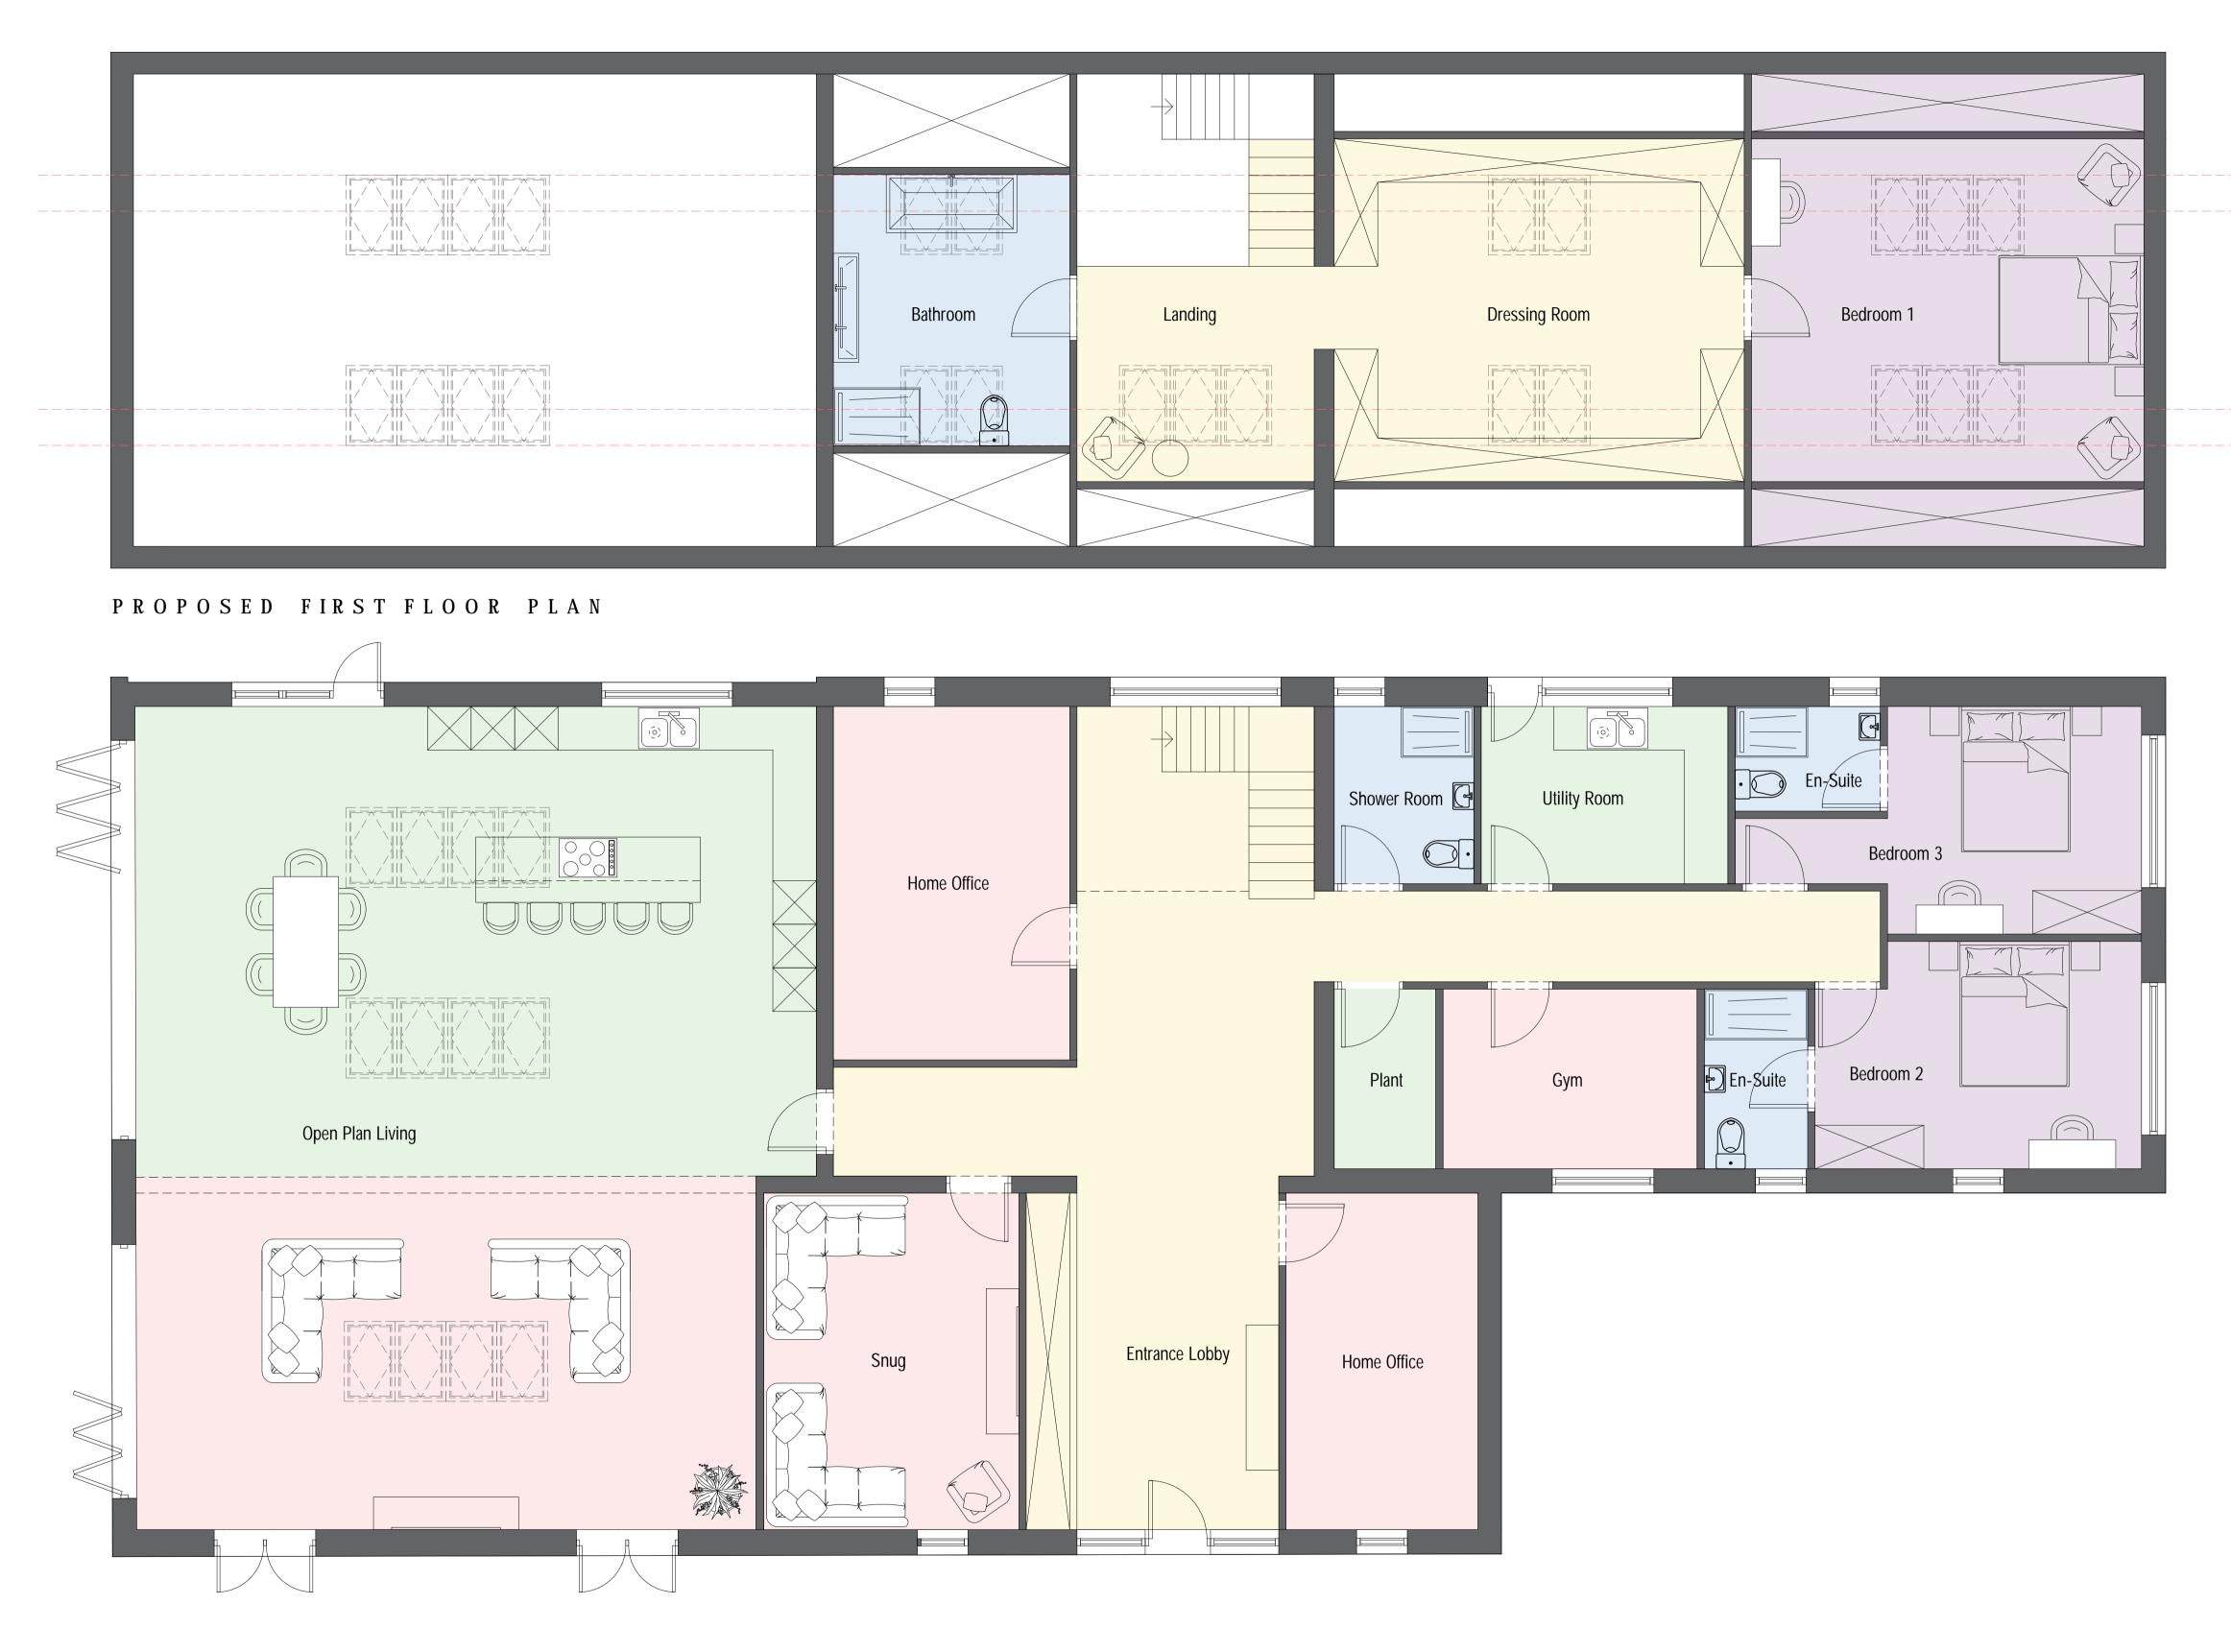

PROPOSED GROUND FLOOR PLAN

Brindlewood Barn - Proposed Floor Plans

15 M

| REV     | DESCRIPTION                                                       | DATE             |
|---------|-------------------------------------------------------------------|------------------|
| А       | FENESTRATION UPDATE                                               | 30/01/2023       |
| TITLE:  | PROPOSED FLO                                                      | OR PLANS         |
| PROJECT | BRINDLEWOOD BARN,<br>DAKINGS LANE<br>FELSHAM,<br>SUFFOLK,IP30 0QW |                  |
| CLIENT: | MR & MRS DU                                                       | IN               |
| SCALE:  | 1:50@A1                                                           | DATE: JAN 2023   |
| STATUS: | PLANNING                                                          | drawn: <b>JS</b> |
| JOB NO: | 1592                                                              | DRAWING NO: 04   |
|         |                                                                   |                  |
| Poy     |                                                                   |                  |