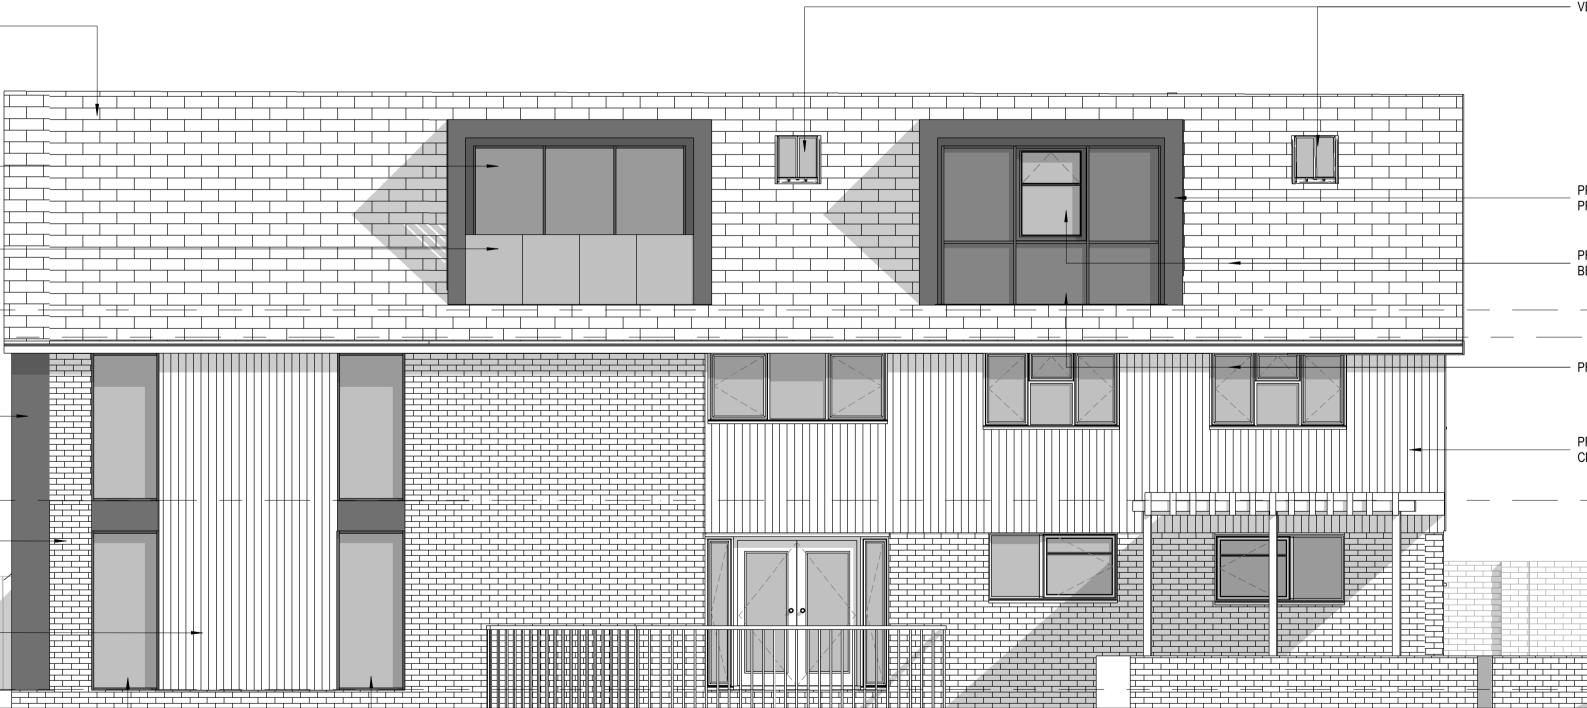

PROPOSED FLAT ROOF

\_\_\_\_\_

DARK PRESSED STEEL CLADDING TO MATCH ONE ON DORMER

SINGLE STORY EXTENSION WITH BRICK FINISH TO MATCH EXISTING

PROPOSED VERTICAL TIMBER CLADDING

VELUX ROOFLIGHTS

PROPOSED FLAT TOP DORMER IN DARK PRESSED STEEL CLADDING

PROPOSED CASEMENT WINDOWS TO NEW MASTER BEDROOM IN LOFT

PROPOSED SPANDREL PANEL WALL

PROPOSED VERTICAL TIMBER

CLADDING

6-7 Pearl House, Anson Court, Staffordshire Technology Park, Stafford, ST18 0GB

croftarchitecture.com +44 (0)1785 248 542