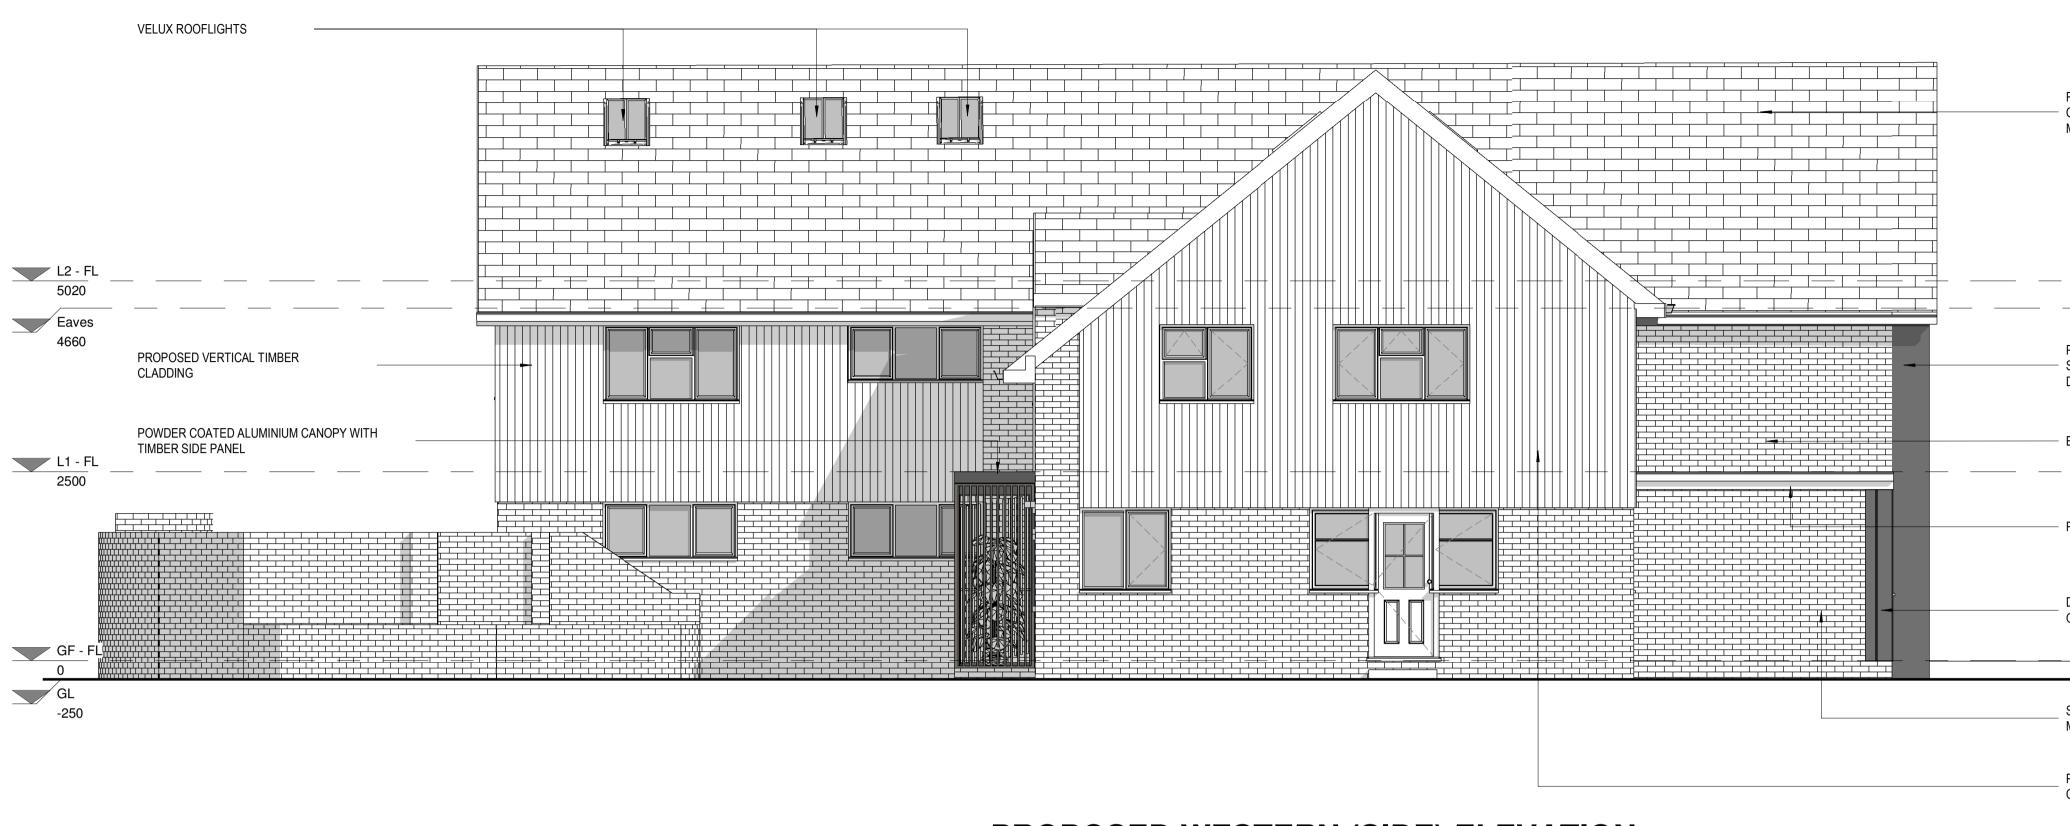

ROOF EXTENDED OVER PROPOSED REAR EXTENSION. CONSTRUCTION AND MATERIAL FINISH TO ALIGN AND MATCH EXISTING PROPOSED GLAZED SLIDING DOOR TO ACCESS BALCONY PROPOSED BALCONY WITH GLASS RAILING L2 - FL 5020 Eaves 4660 PROPOSED APEX FRAME IN DARK PRESSED STEEL CLADDING TO MATCH PROPOSED DORMER L1 - FL 2500 BRICK FINISH TO MATCH EXISTING PROPOSED VERTICAL TIMBER CLADDING GF - FL Ó GL

0m 1m 2m 3m 4m 5m VISUAL SCALE 1:50 @ A1

-250

FULL HEIGHT PICTURE WINDOWS

## **PROPOSED WESTERN (SIDE) ELEVATION**

1:50

#### ROOF EXTENDED OVER PROPOSED REAR EXTENSION. CONSTRUCTION AND MATERIAL FINISH TO ALIGN AND MATCH EXISTING

PROPOSED APEX FRAME IN DARK PRESSED STEEL CLADDING TO MATCH PROPOSED DORMER

BRICK FINISH TO MATCH EXISTING

PROPOSED FLAT ROOF

\_\_\_\_\_

DARK PRESSED STEEL CLADDING TO MATCH ONE ON DORMER

SINGLE STORY EXTENSION WITH BRICK FINISH TO MATCH EXISTING

PROPOSED VERTICAL TIMBER CLADDING

VELUX ROOFLIGHTS

PROPOSED FLAT TOP DORMER IN DARK PRESSED STEEL CLADDING