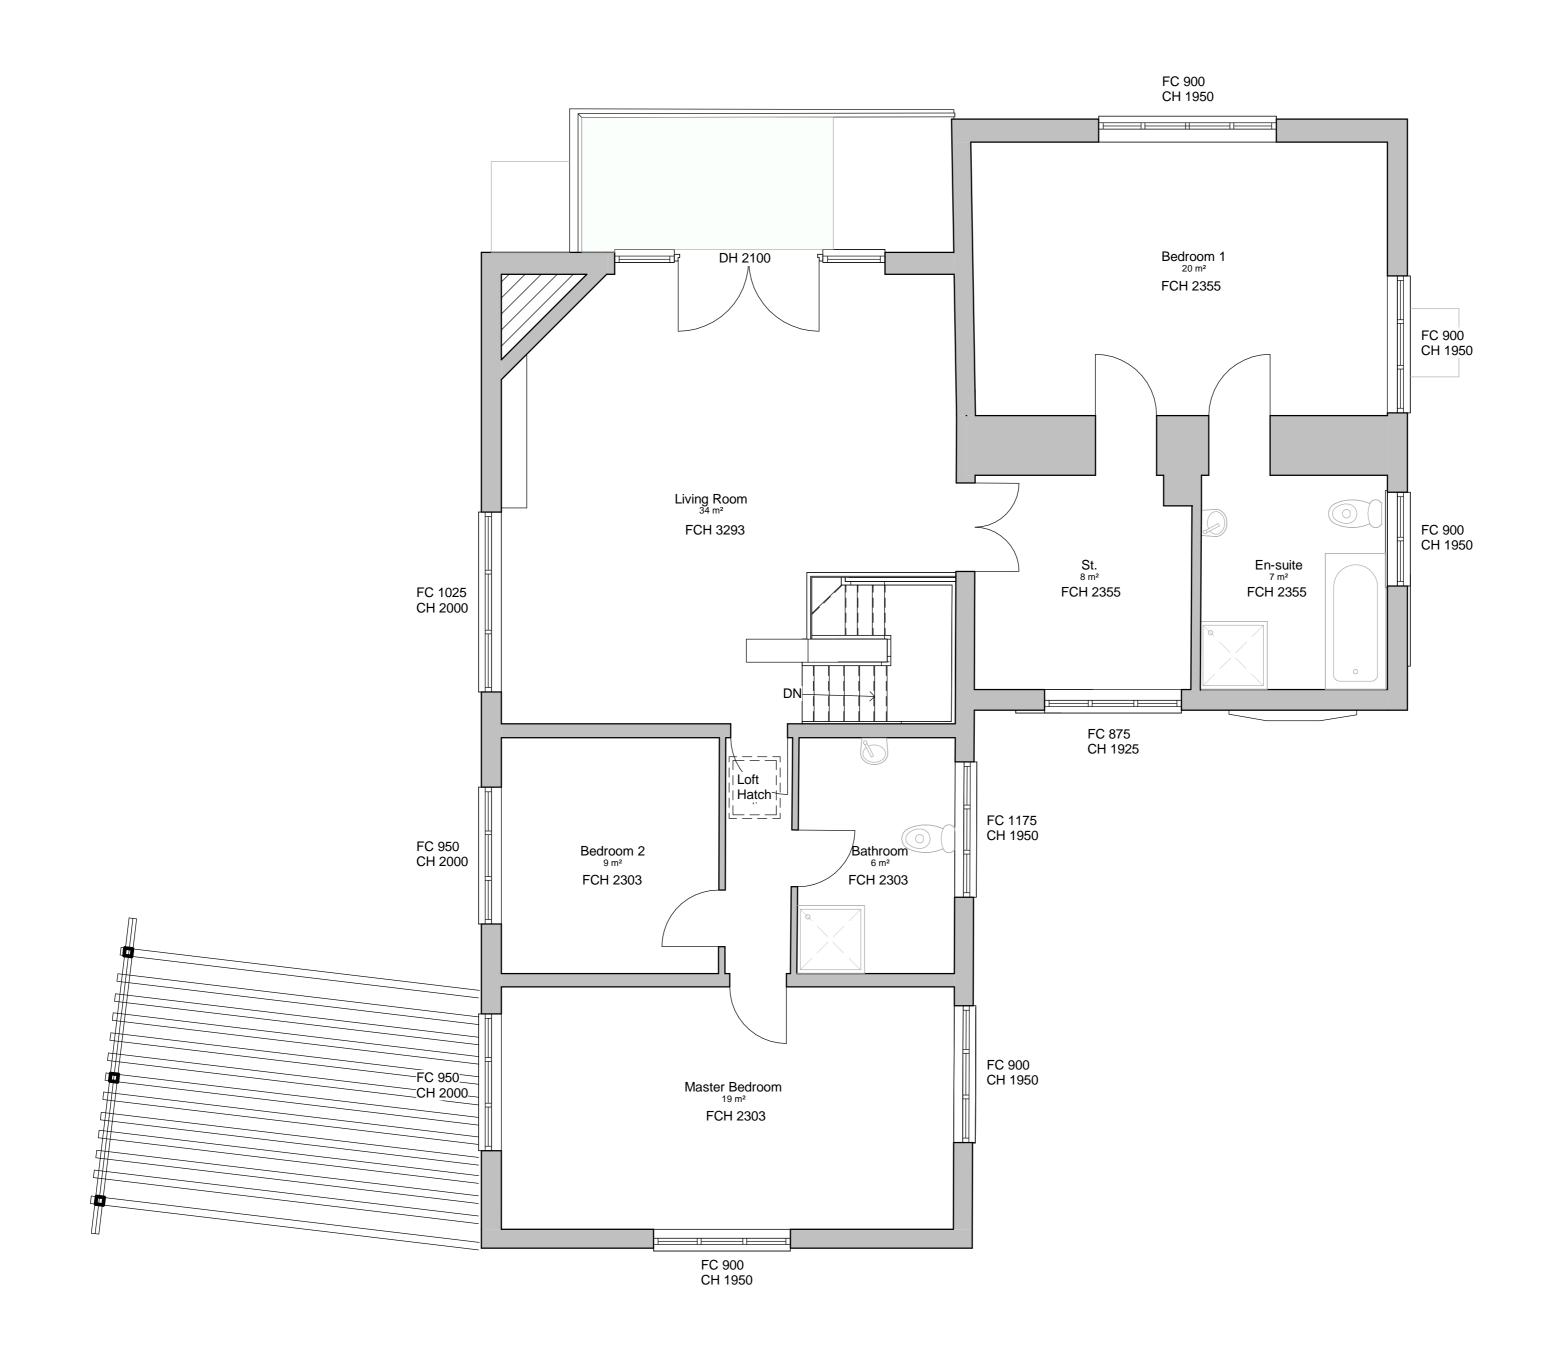

## **Existing First Floor Plan**

1:50

6-7 Pearl House, Anson Court, Staffordshire Technology Park, Stafford, ST18 0GB croftarchitecture.com +44 (0)1785 248 542

PROJECT Extension and alterations for Mr Matthew Titley at The Old Barn, Uttoxeter Road, Blithbury, Rugeley, Staffordshire WS15 3JG

DRAWING TITLE Existing First Floor Plan

SHEET SIZE No. of SHEETS SHEET No.
A1 1 1 CAD FILE REV

2698 - 102