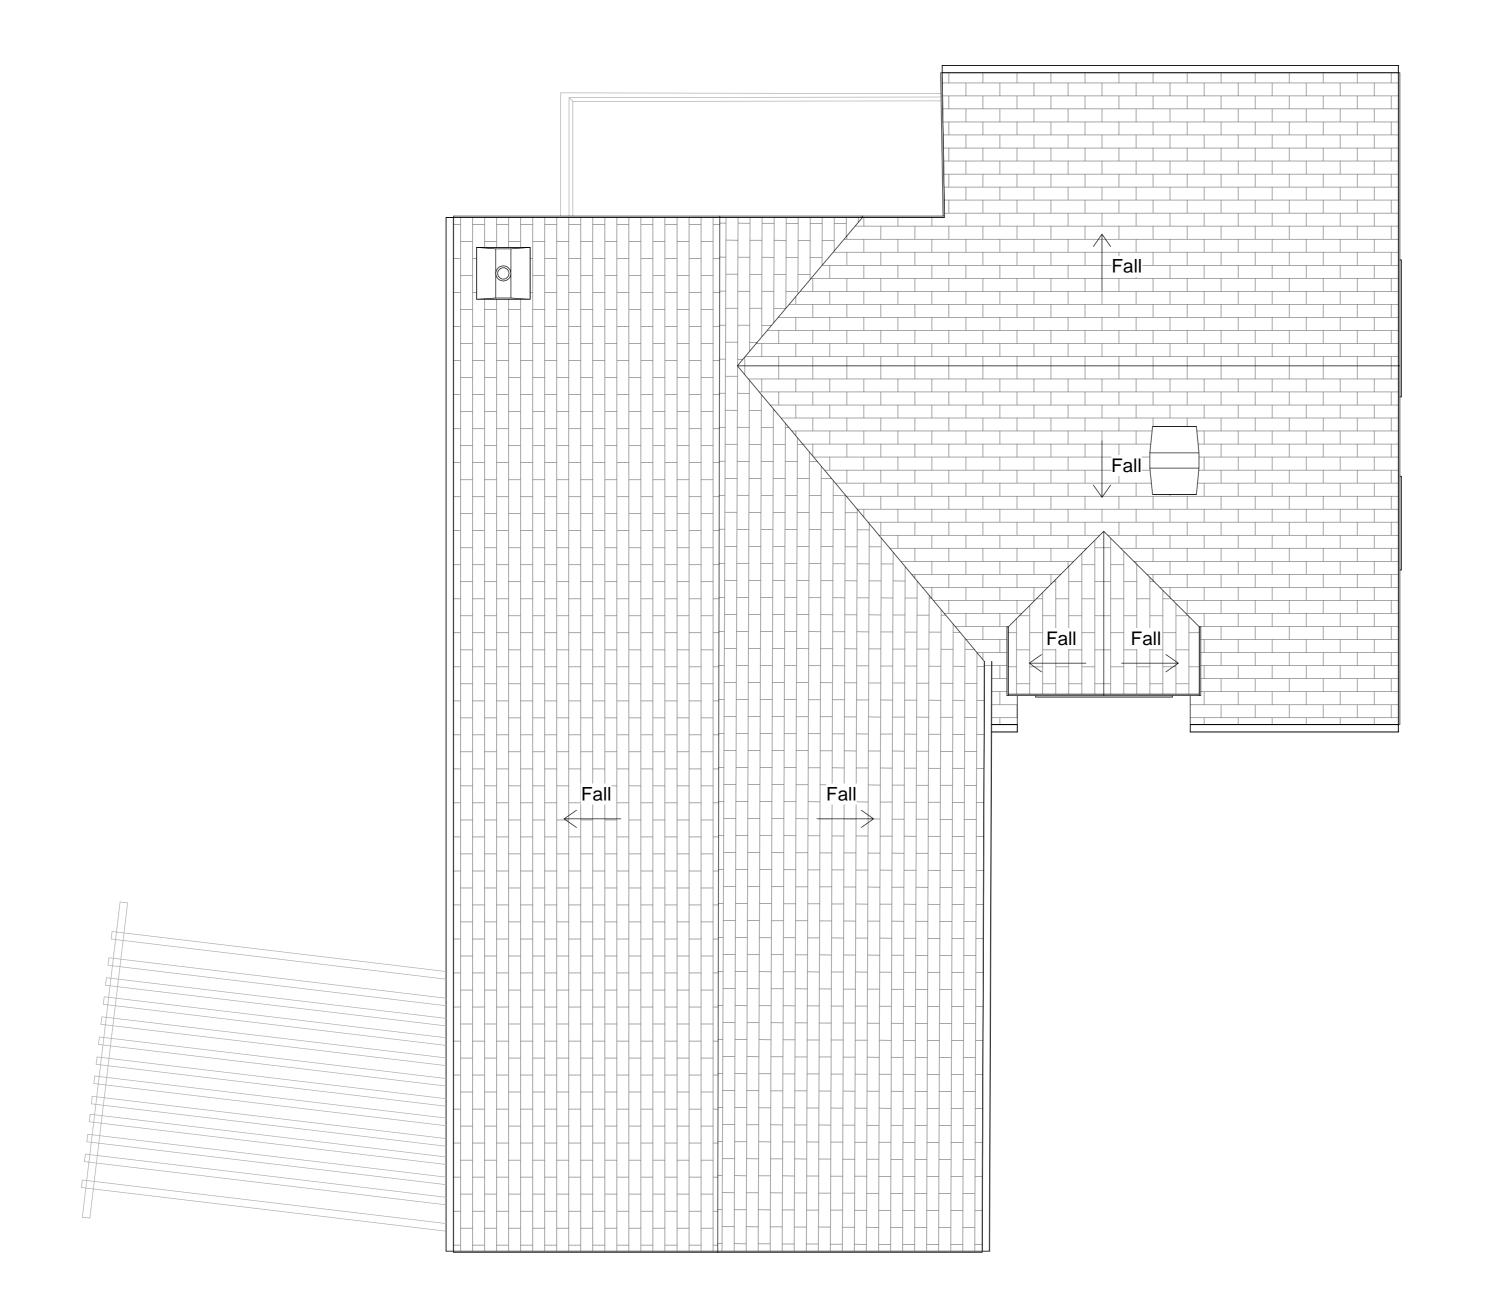

## REVISIONS

 REV.
 DESCRIPTION
 DRAWN
 CHKD.
 DATE

 1st
 FIRST ISSUE
 DC
 SA
 09/09/22

Existing Roof Plan

| 0m | 1m | 2m | 3m | 4m | 5m |
|----|----|----|----|----|----|
|    |    |    |    |    |    |
|    | I  | 1  | 1  | 1  |    |

VISUAL SCALE 1:50 @ A1

## PROJECT

Extension and alterations for Mr Matthew Titley at The Old Barn, Uttoxeter Road, Blithbury, Rugeley, Staffordshire WS15 3JG

Existing Roof Plan

| SCALE SHEET SIZ |     | No. of SHEETS | SHEET No. |  | CAD FILE |  |  |  |  |
|-----------------|-----|---------------|-----------|--|----------|--|--|--|--|
| 1:50            | A1  | 1             | 1         |  |          |  |  |  |  |
| DRAWING NUMBE   | REV |               |           |  |          |  |  |  |  |
| 2698 - 104      |     |               |           |  |          |  |  |  |  |