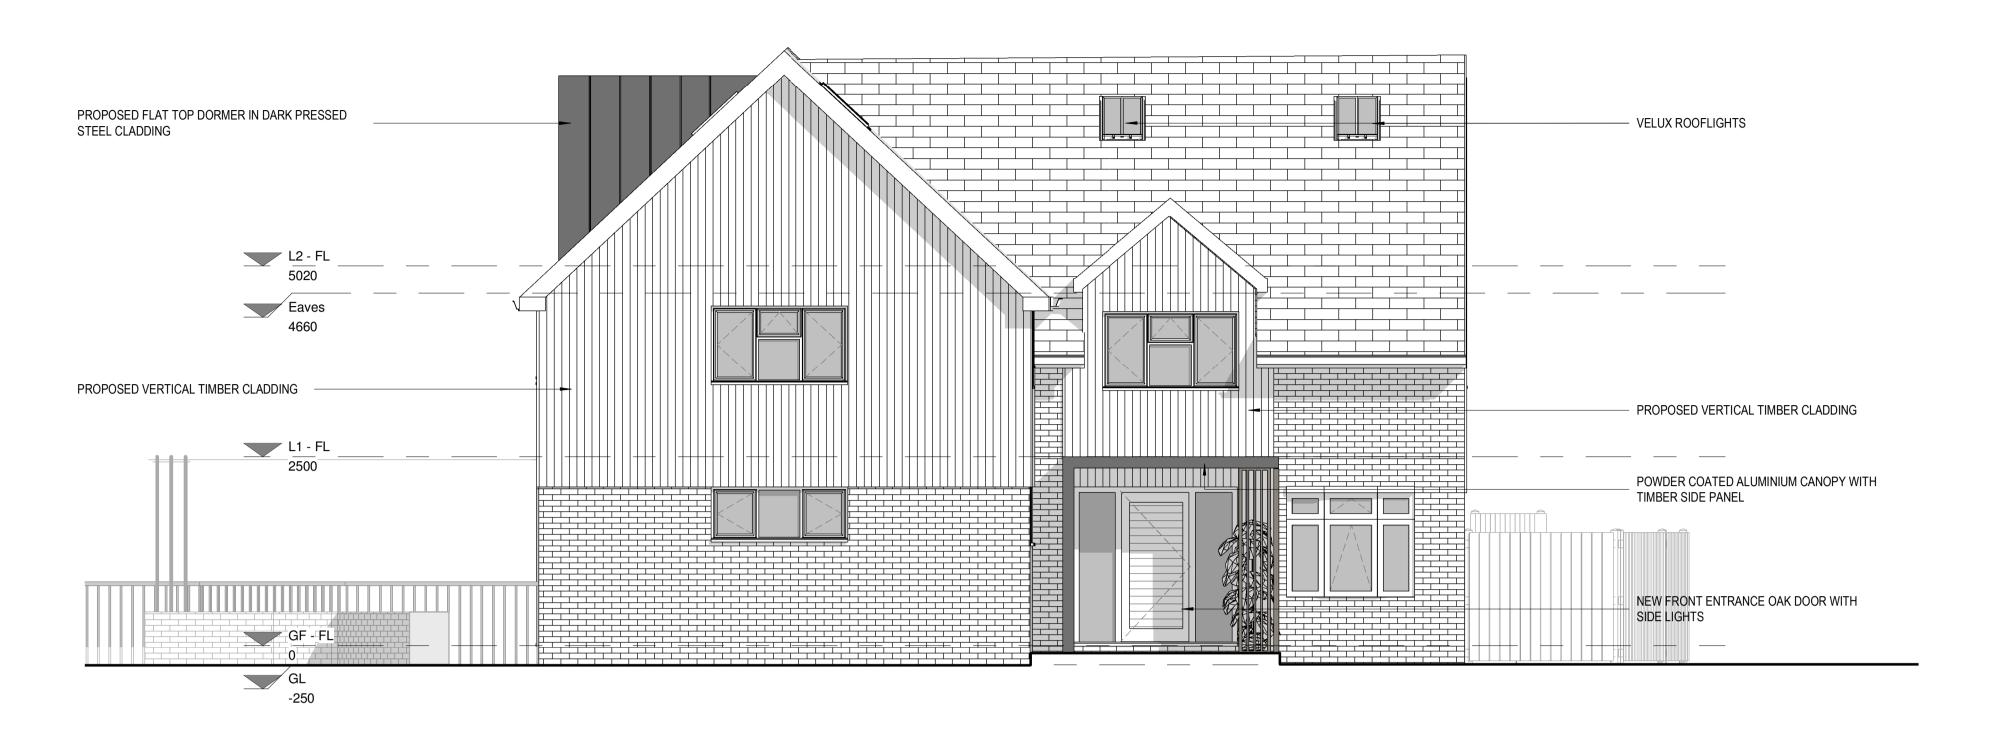

## PROPOSED SOUTHERN (FRONT) ELEVATION 1:50



## PROPOSED NORTHERN (REAR) ELEVATION

VISUAL SCALE 1:50 @ A1

NOTES Copyright of Croft Architecture Limited.
Drawings are not to be reproduced in whole or in part without the prior written permission of Croft Architecture Limited. Figured dimensions only are to be taken from this drawing.
Contractors are responsible for checking dimensions relative to their work. Croft Architecture Limited are to be advised of any discrepancies.

| REVISIONS |             |       |       |        |
|-----------|-------------|-------|-------|--------|
| ٧.        | DESCRIPTION | DRAWN | CHKD. | DATE   |
| t         | FIRST ISSUE | SA    | -     | 28/07/ |



6-7 Pearl House, Anson Court, Staffordshire Technology Park, Stafford, ST18 0GB

+44 (0)1785 248 542