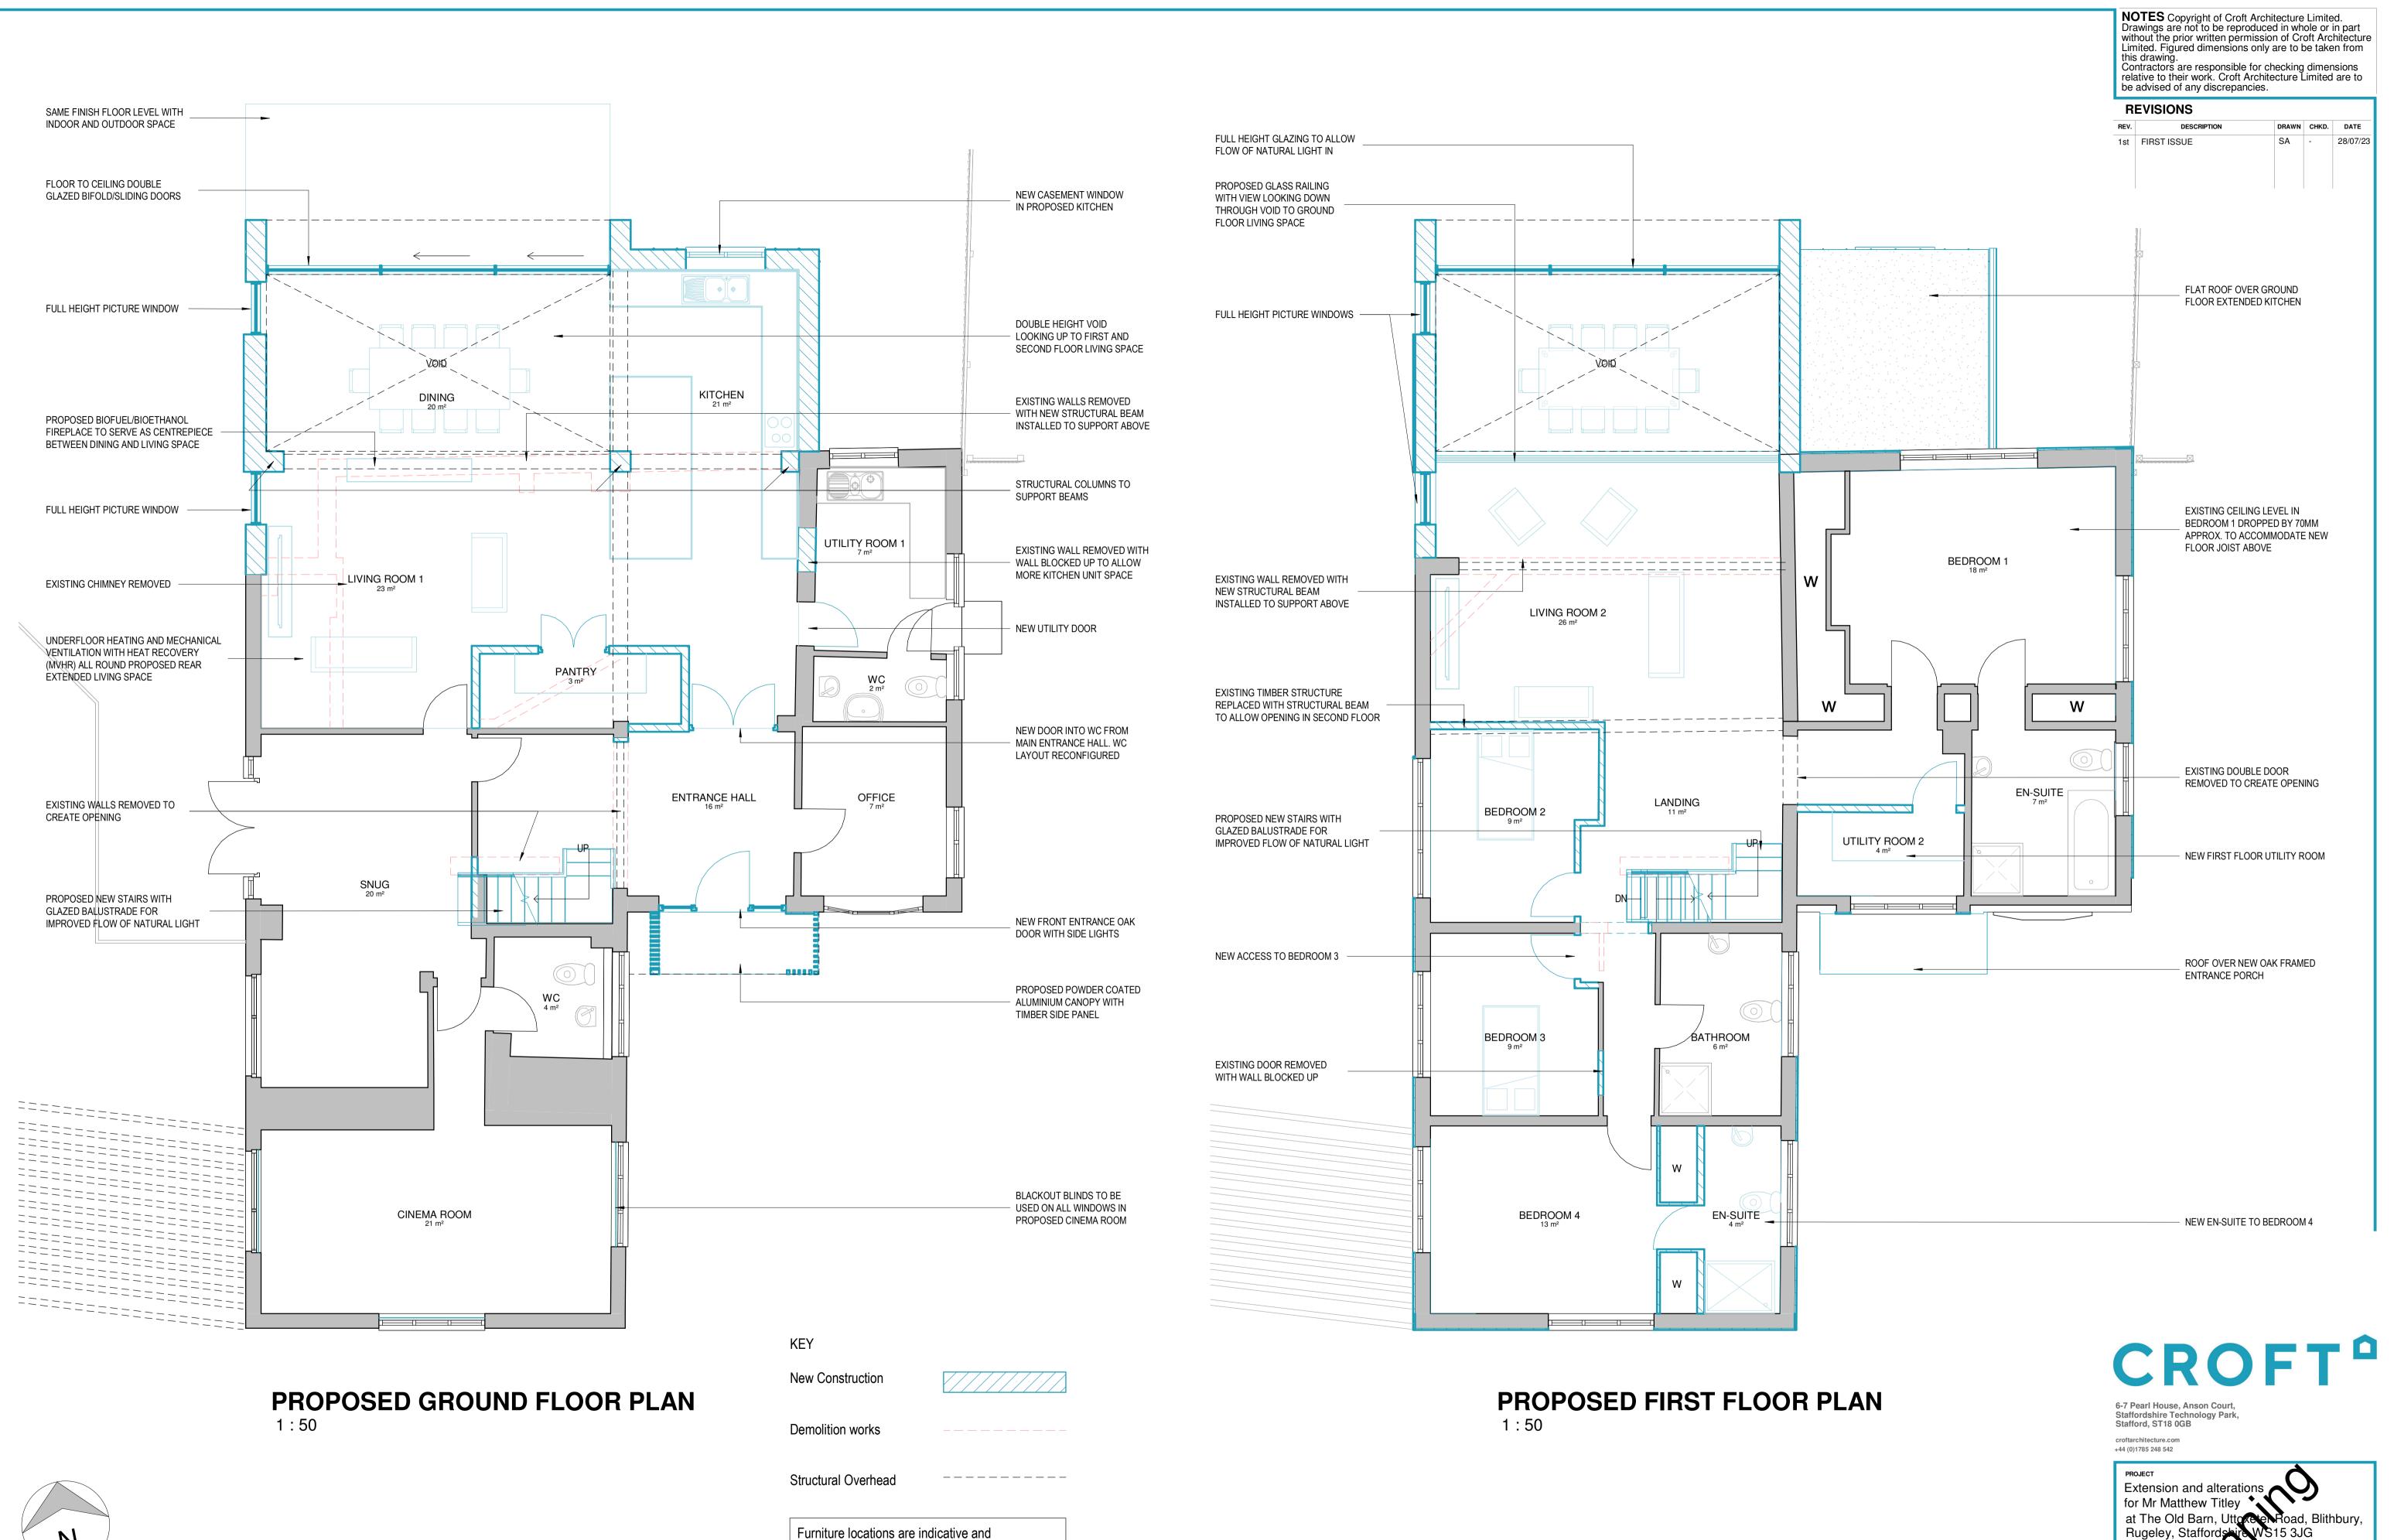

are subject to change to suit client

All new window frames to match existing

fire protection purposes

Misting System to be incorporated in design for

| +44 (0)1785 248 542                                                                                                                                                                         |                  |               |                |     |
|---------------------------------------------------------------------------------------------------------------------------------------------------------------------------------------------|------------------|---------------|----------------|-----|
| PROJECT<br>Extension and alterations<br>for Mr Matthew Titley<br>at The Old Barn, Uttoxeter Road, Blithbury,<br>Rugeley, Staffordshire WS15 3JG<br>DRAWING TITLE<br>Proposed Plans Street 1 |                  |               |                |     |
| <b>SCALE</b><br>1 : 50                                                                                                                                                                      | SHEET SIZE<br>A1 | No. of SHEETS | SHEET No.<br>1 |     |
| drawing number<br>2698 - 302                                                                                                                                                                |                  |               |                | REV |