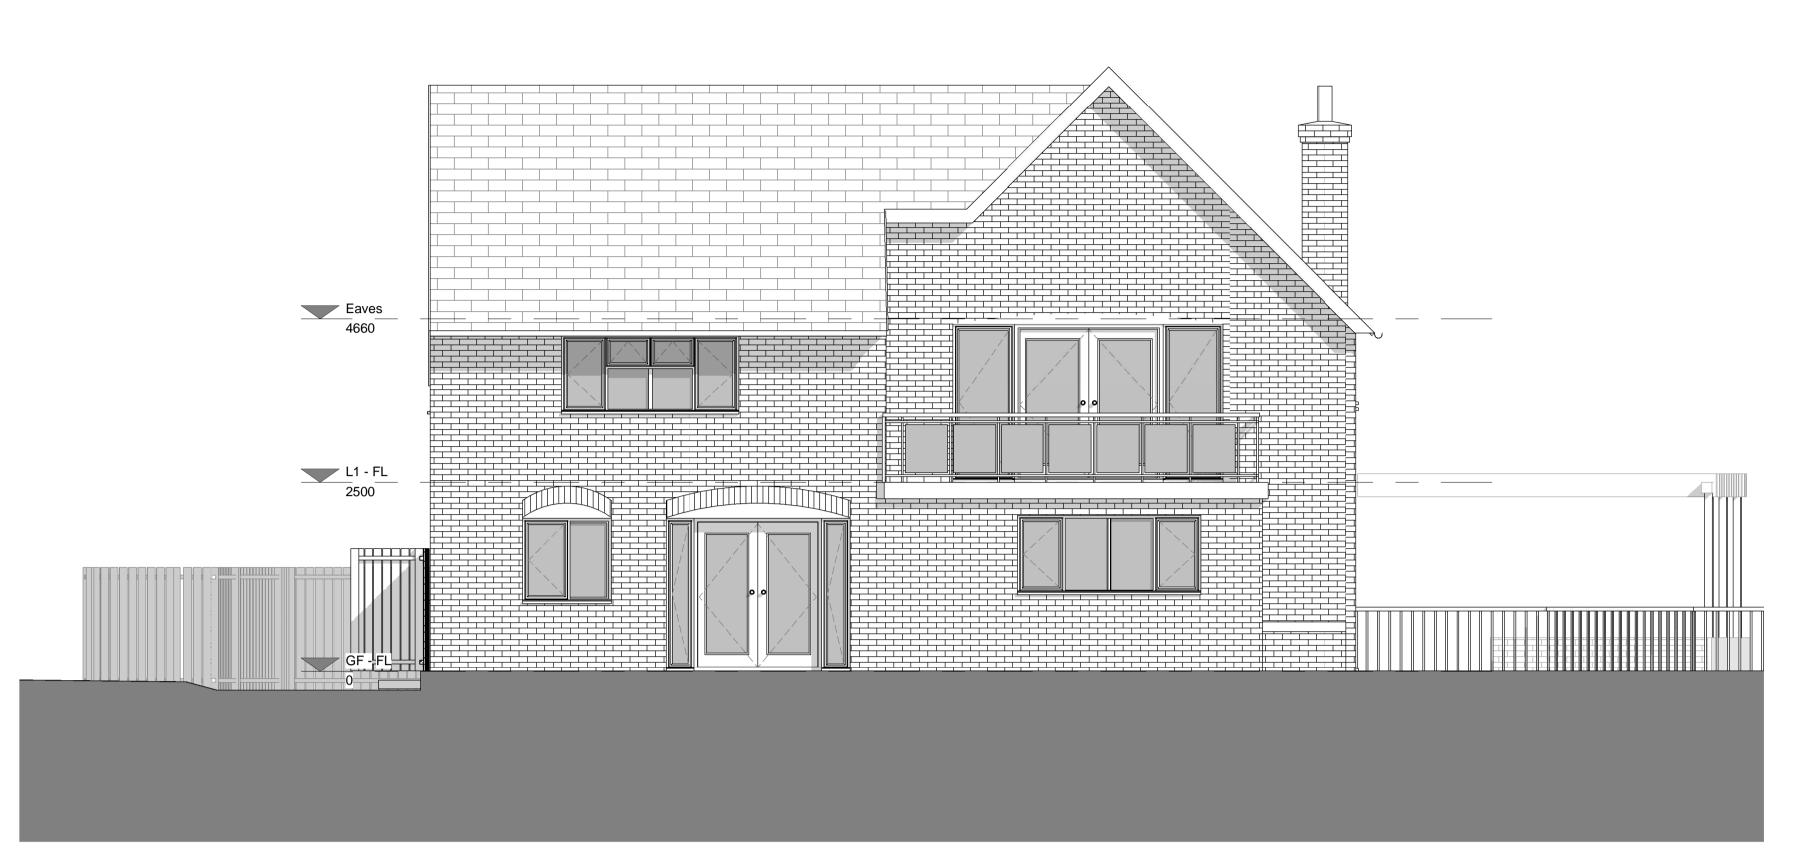

0m 1m 2m 3m 4m 5m VISUAL SCALE 1:50 @ A1

## Existing North West Elevation

## Existing South East Elevation

## NOTES Copyright of Croft Architecture Limited. Drawings are not to be reproduced in whole or in part without the prior written permission of Croft Architecture Limited. Figured dimensions only are to be taken from this drawing. Contractors are responsible for checking dimensions relative to their work. Croft Architecture Limited are to be advised of any discrepancies.

REVISIONS

| REVIOIONO |             |       |       |          |  |  |
|-----------|-------------|-------|-------|----------|--|--|
| REV.      | DESCRIPTION | DRAWN | CHKD. | DATE     |  |  |
| 1st       | FIRST ISSUE | DC    | SA    | 09/09/22 |  |  |



6-7 Pearl House, Anson Court, Staffordshire Technolog