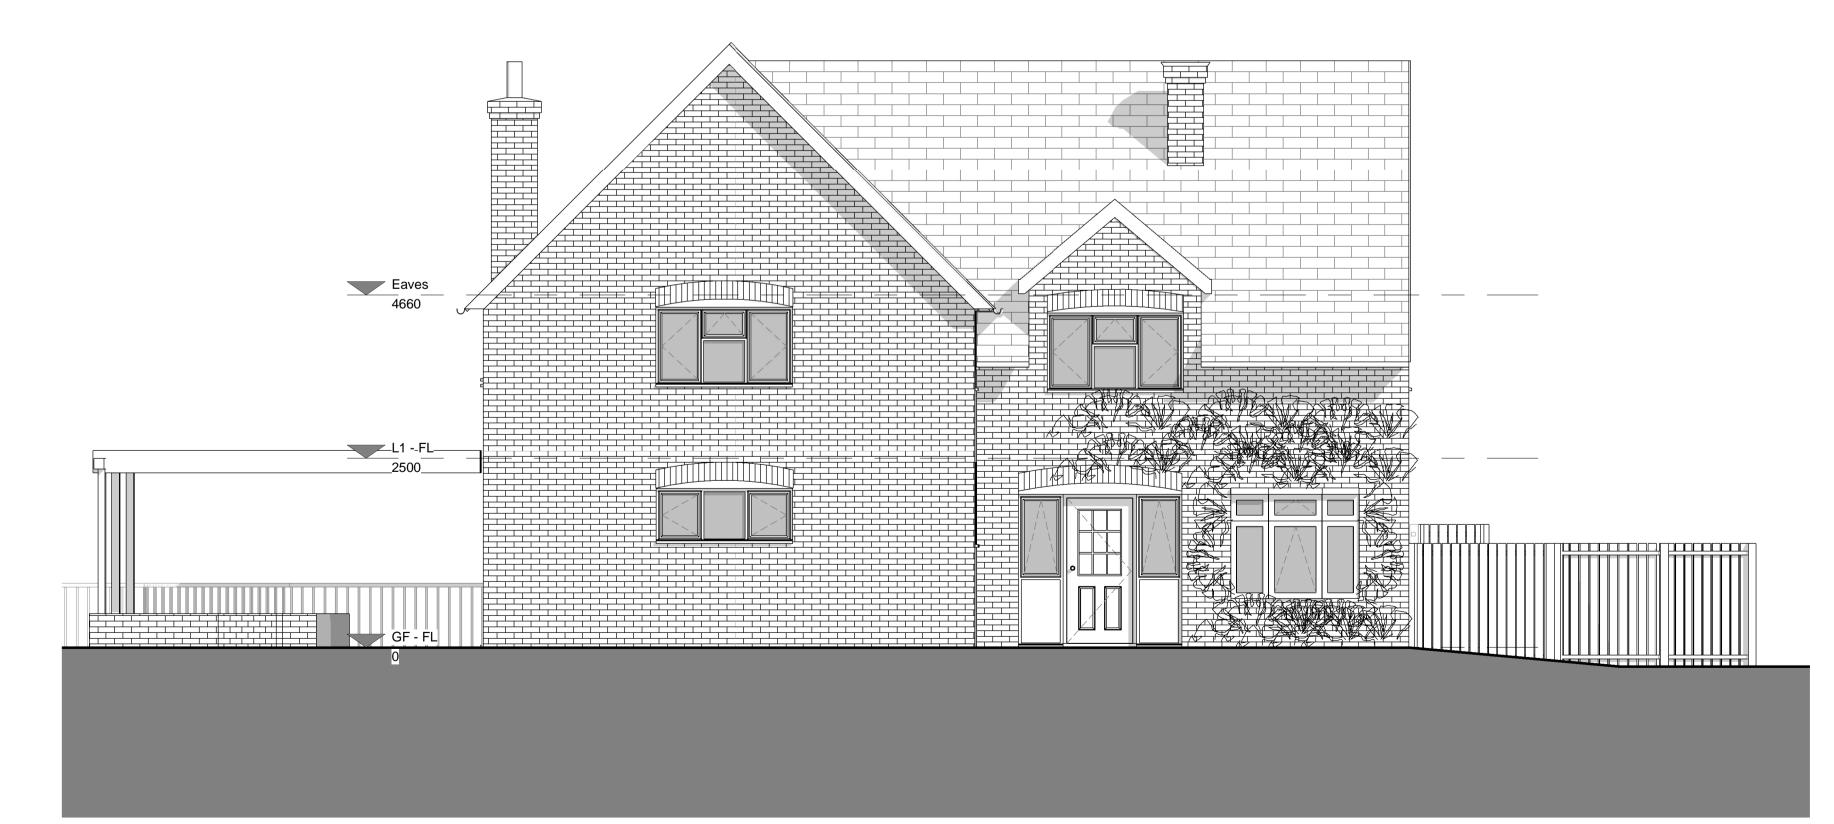

0m 1m 2m 3m 4m 5m VISUAL SCALE 1:50 @ A1

## Existing North West Elevation

## Existing South East Elevation

## NOTES Copyright of Croft Architecture Limited. Drawings are not to be reproduced in whole or in part without the prior written permission of Croft Architecture Limited. Figured dimensions only are to be taken from this drawing. Contractors are responsible for checking dimensions relative to their work. Croft Architecture Limited are to be advised of any discrepancies.

REVISIONS

| REVIOIONO |             |       |       |          |  |  |
|-----------|-------------|-------|-------|----------|--|--|
| REV.      | DESCRIPTION | DRAWN | CHKD. | DATE     |  |  |
| 1st       | FIRST ISSUE | DC    | SA    | 09/09/22 |  |  |



6-7 Pearl House, Anson Court, Staffordshire Technology