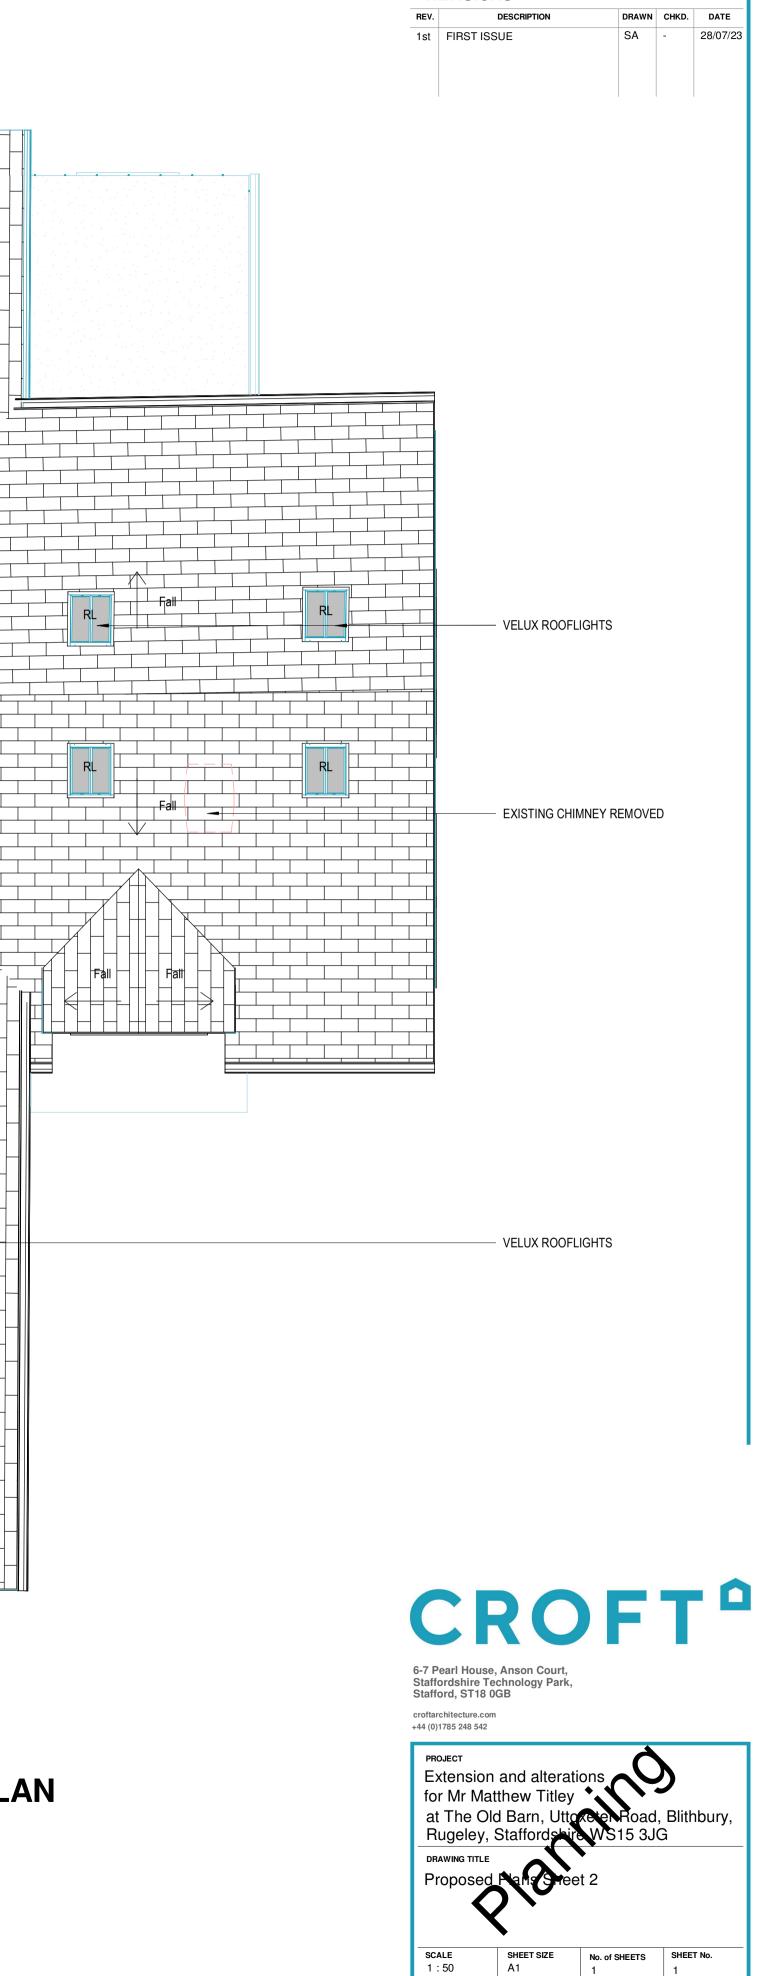

|                                                                                                                |  |

\_\_\_\_\_ Structural Overhead

Furniture locations are indicative and are subject to change to suit client

All new window frames to match existing

Misting System to be incorporated in design for fire protection purposes

## **PROPOSED ROOF PLAN** 1:50

## **NOTES** Copyright of Croft Architecture Limited. Drawings are not to be reproduced in whole or in part without the prior written permission of Croft Architecture Limited. Figured dimensions only are to be taken from this drawing. Contractors are responsible for checking dimensions relative to their work. Croft Architecture Limited are to be advised of any discrepancies.

REVISIONS



A1

2698 - 303

REV

DRAWING NUMBER