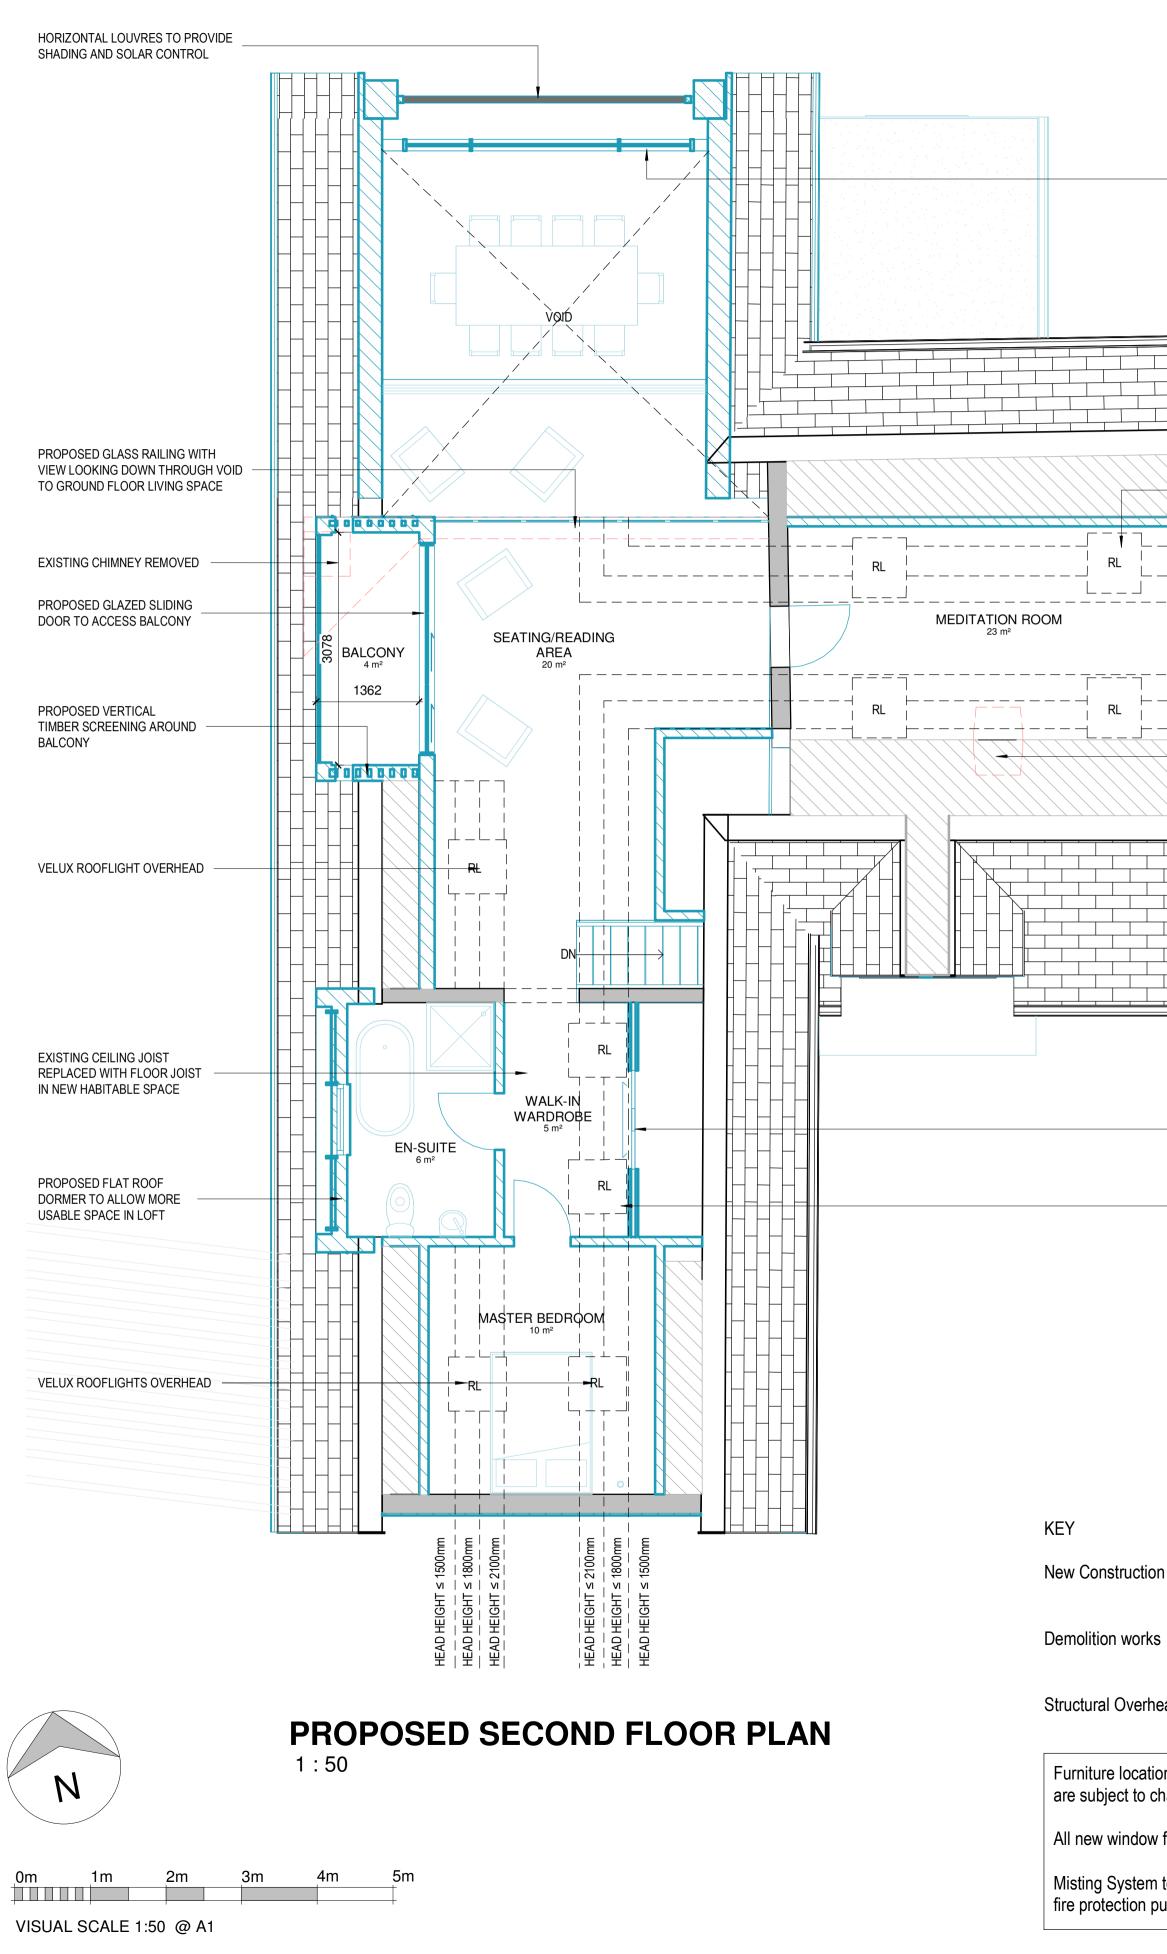

| Full Height Apex glazing to<br>Allow Flow of Natural Light in                                                                                                                                                                                                                       | ROOF EXTENDED OVER PROPOSED                                                                                    |  |
|-------------------------------------------------------------------------------------------------------------------------------------------------------------------------------------------------------------------------------------------------------------------------------------|----------------------------------------------------------------------------------------------------------------|--|
| VELUX ROOFLIGHTS OVERHEAD          HEAD HEIGHT ≤ 1500mm         HEAD HEIGHT ≤ 1800mm                                                                                                                                                                                                | REAR EXTENSION. CONSTRUCTION<br>AND MATERIAL FINISH TO ALIGN<br>AND MATCH EXISTING<br>EXISTING CHIMNEY REMOVED |  |
| $HEAD HEIGHT \le 1000 \text{mm}$ $HEAD HEIGHT \le 2100 \text{mm}$ $EXISTING CEILING JOIST$ $REPLACED WITH FLOOR JOIST$ $IN NEW HABITABLE SPACE$ $HEAD HEIGHT \le 2100 \text{mm}$ $HEAD HEIGHT \le 1800 \text{mm}$ $HEAD HEIGHT \le 1800 \text{mm}$ $HEAD HEIGHT \le 1800 \text{mm}$ | FLAT ROOF DORMER                                                                                               |  |
|                                                                                                                                                                                                                                                                                     | VELUX ROOFLIGHT                                                                                                |  |
| WARDROBE WITH SLIDING<br>MIRROR DOOR                                                                                                                                                                                                                                                | FLAT ROOF OVER NEW PROPOSED<br>DORMER                                                                          |  |
|                                                                                                                                                                                                                                                                                     |                                                                                                                |  |

\_\_\_\_\_ Structural Overhead

Furniture locations are indicative and are subject to change to suit client

All new window frames to match existing

Misting System to be incorporated in design for fire protection purposes