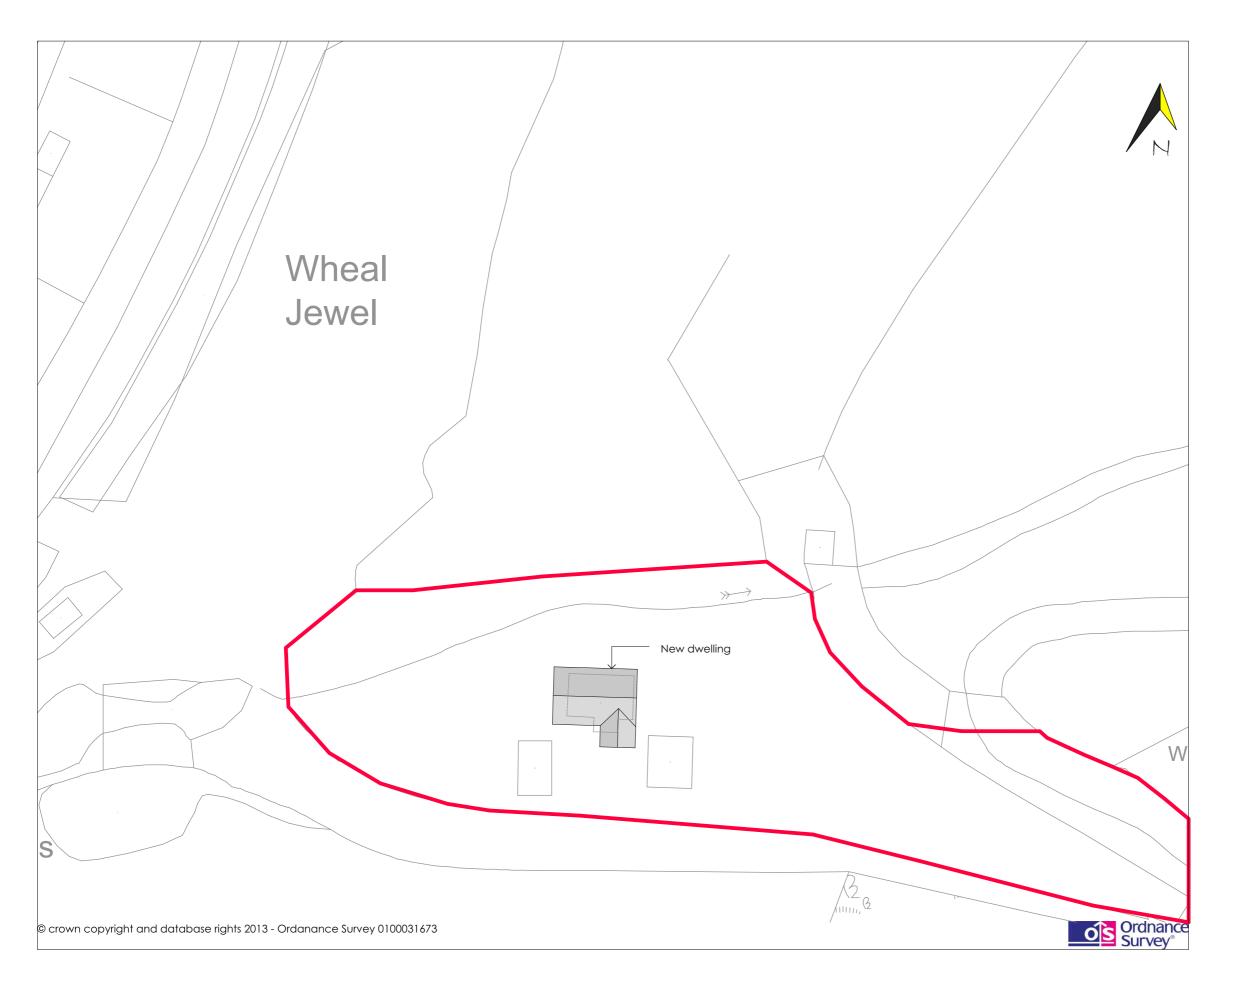

Proposed Replacement dwelling & retention of Annex @ Homefield Gardens

Croft Andy,

icale & paper size 1:500 @ A3

## Mr Wicks

SITE PLAN

1181/01