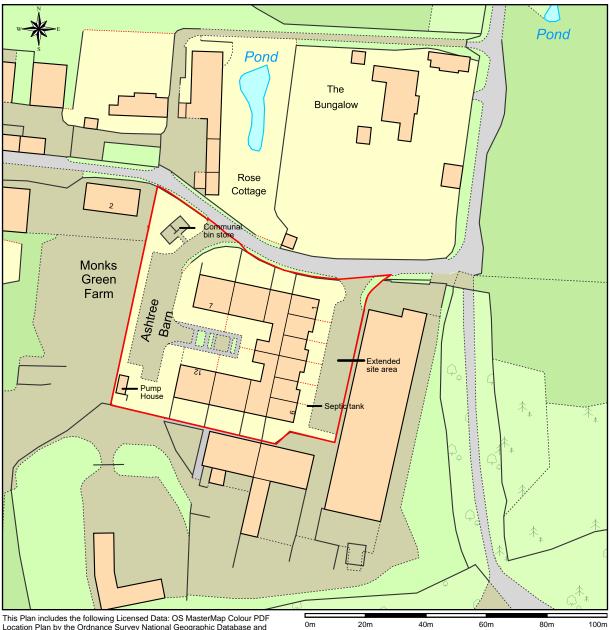

## **Location Plan**

This Plan includes the following Licensed Data: OS MasterMap Colour PDF Location Plan by the Ordnance Survey National Geographic Database and incorporating surveyed revision available at the date of production. Reproduction in whole or in part is prohibited without the prior permission of Ordnance Survey. The representation of a road, track or path is no evidence of a right of way. The representation of features, as lines is no evidence of a property boundary. © Crown copyright and database rights, 2023. Ordnance Survey 0100031673

Scale: 1:1250, paper size: A4

1-12 Ash Tree Barn, Monks Green Farm, Mangrove Lane Hertford Herts SG13 8QL

Prepared by: W Ashley, 27-06-2023