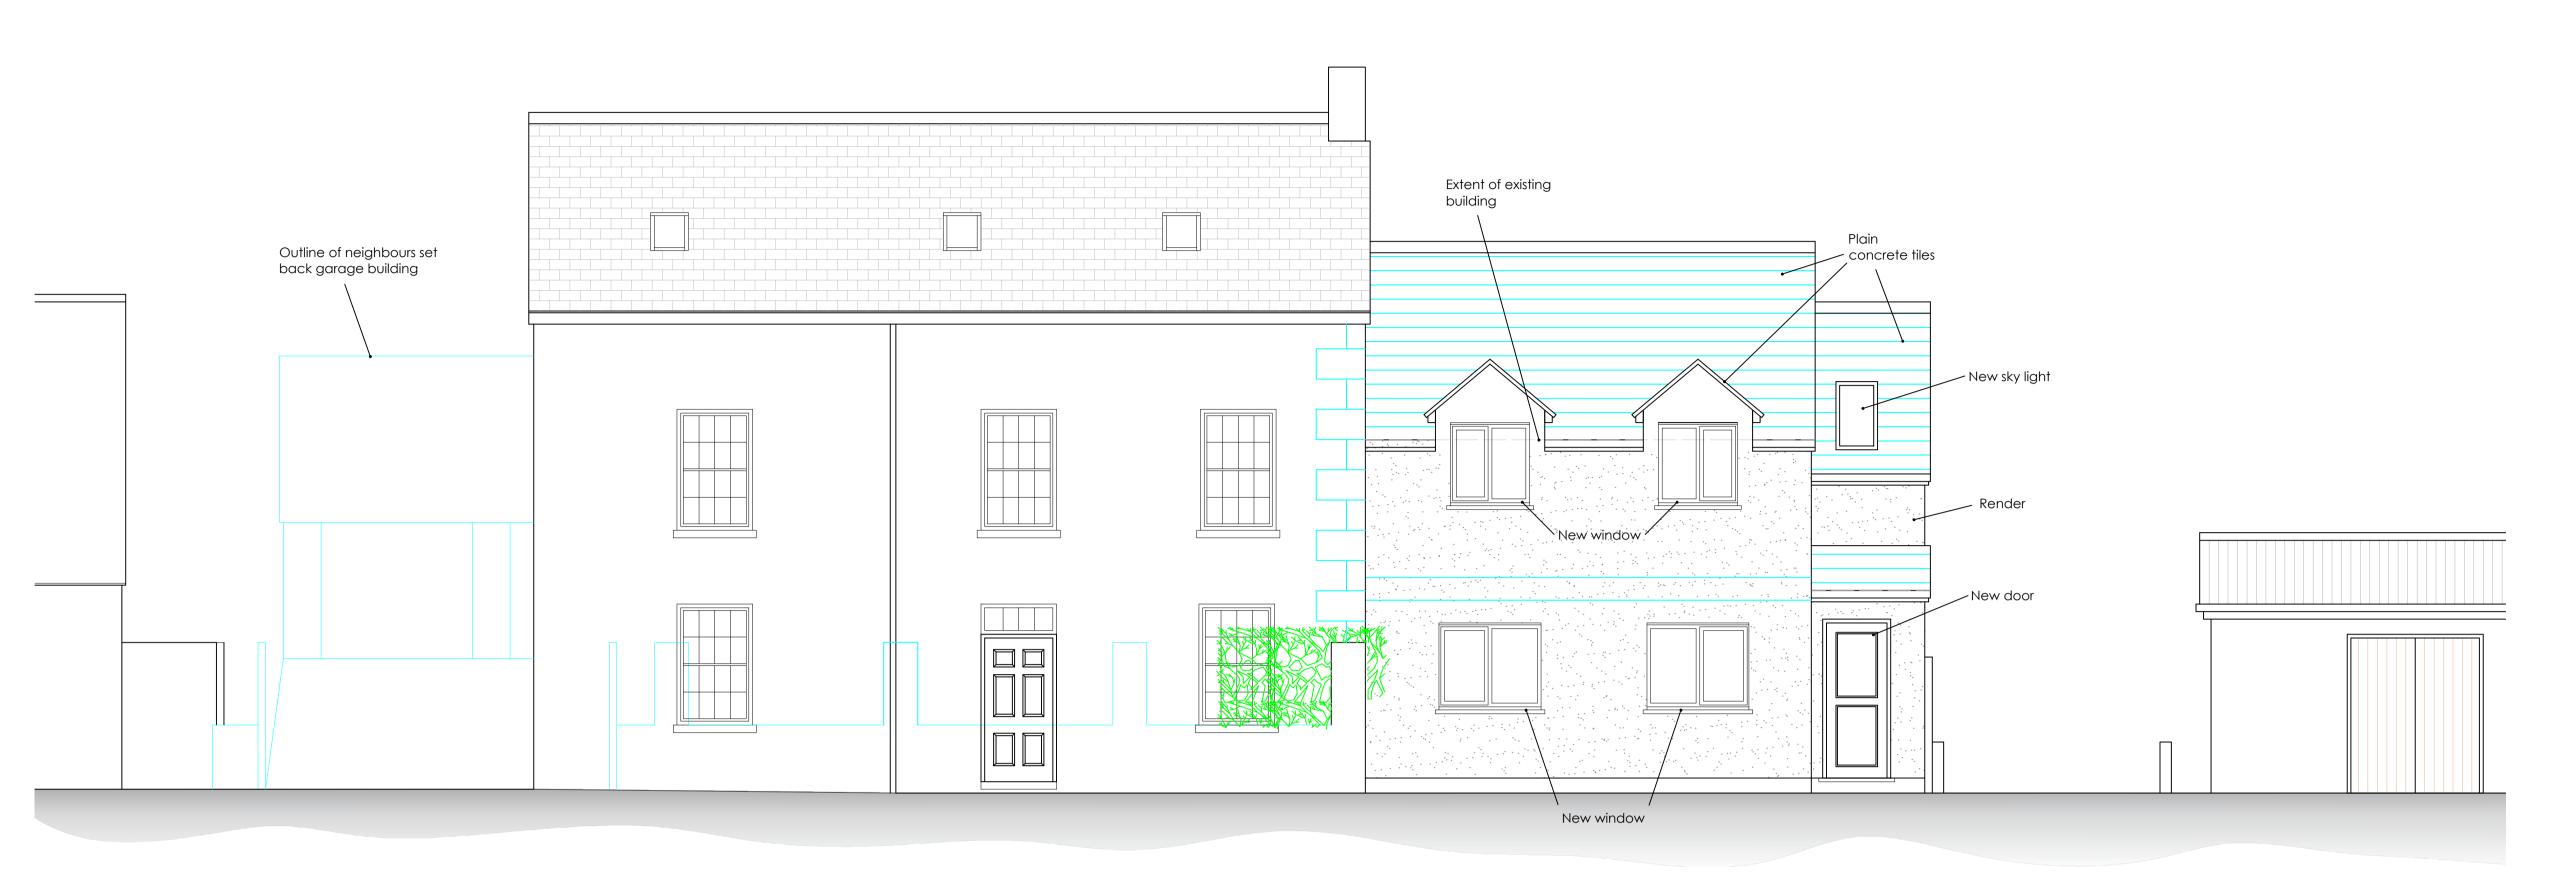

## PROPOSED FRONT ELEVATION / STREET SCENE 1:50

PROPOSED REAR ELEVATION 1:50

 NOTES 1. Refer to: ORIGINAL DRAWING SIZE A1 1.2m @ 1:20 3.0m @ 1:50 12.0m @ 1:200 6.0m @ 1:100 30.0m @ 1:500 75.0m @ 1:1250 SCALE BAR Issue Details By Date • CLIENT Mr S Blythe JOB LOCATION Holcombe, Shute St, Kings Stanley, Stonehouse. • TITLE PROPOSED ALTERATIONS Proposed Elevations / Street Scene All dimensions to be checked on site This drawing is COPYRIGHT

52 High Street Stonehouse Glos GL10 2NA Telephone: 01453 824551 email: consult@mdhp.co.uk website: www.mdhp.co.uk

• DRAWN cle/gh • SCALE

• DATE July 23 1:50

• DRAWING No. 21150/13

PROPOSED SIDE ELEVATION 1:50