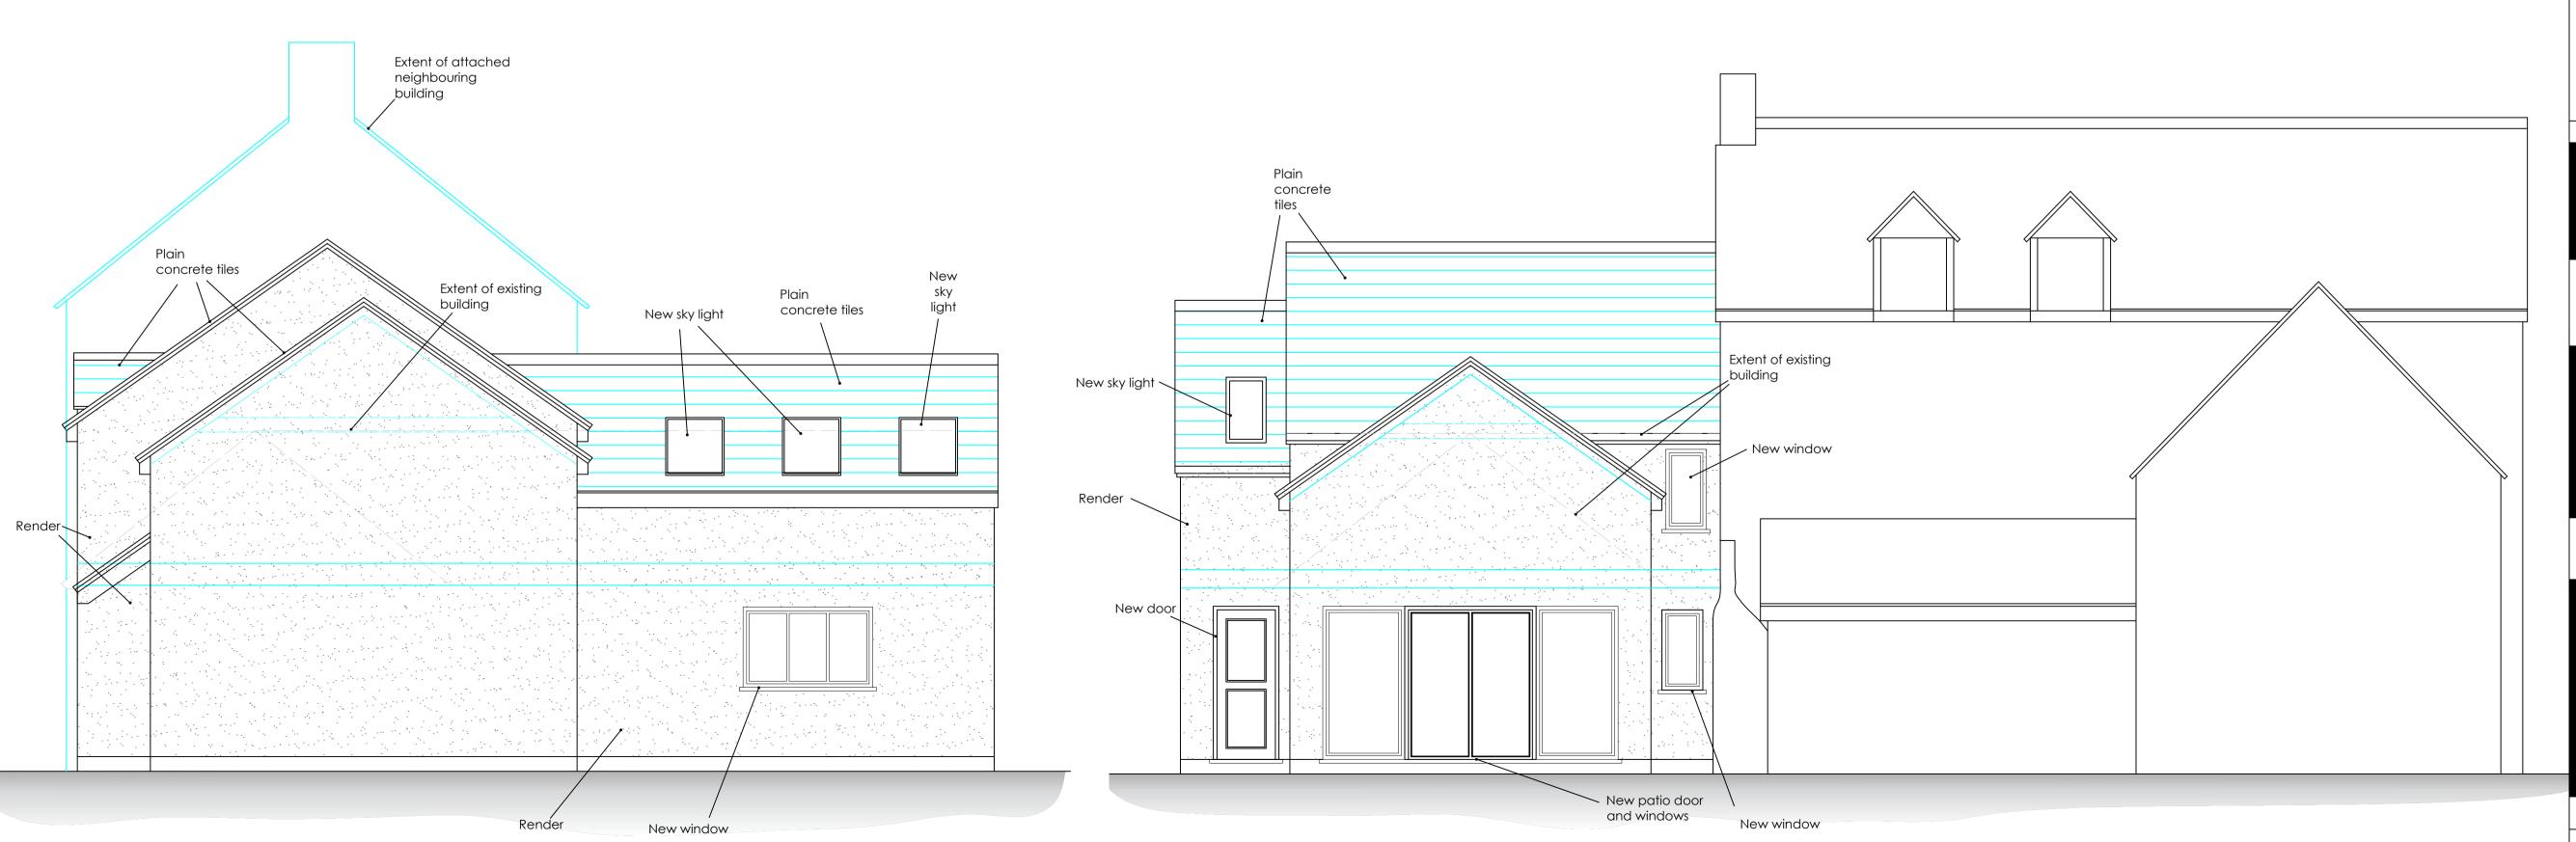

## PROPOSED FRONT ELEVATION / STREET SCENE 1:50

PROPOSED REAR ELEVATION 1:50

 NOTES 1. Refer to: ORIGINAL DRAWING SIZE A1 1.2m @ 1:20 3.0m @ 1:50 12.0m @ 1:200 6.0m @ 1:100 30.0m @ 1:500 75.0m @ 1:1250 SCALE BAR Issue Details By Date • CLIENT Mr S Blythe JOB LOCATION Holcombe, Shute St, Kings Stanley, Stonehouse. • TITLE PROPOSED ALTERATIONS Proposed Elevations / Street Scene All dimensions to be checked on site This drawing is COPYRIGHT

52 High Street Stonehouse Glos GL10 2NA Telephone: 01453 824551 email: consult@mdhp.co.uk website: www.mdhp.co.uk

• DRAWN cle/gh • SCALE

• DATE July 23 1:50

• DRAWING No. 21150/13

PROPOSED SIDE ELEVATION 1:50