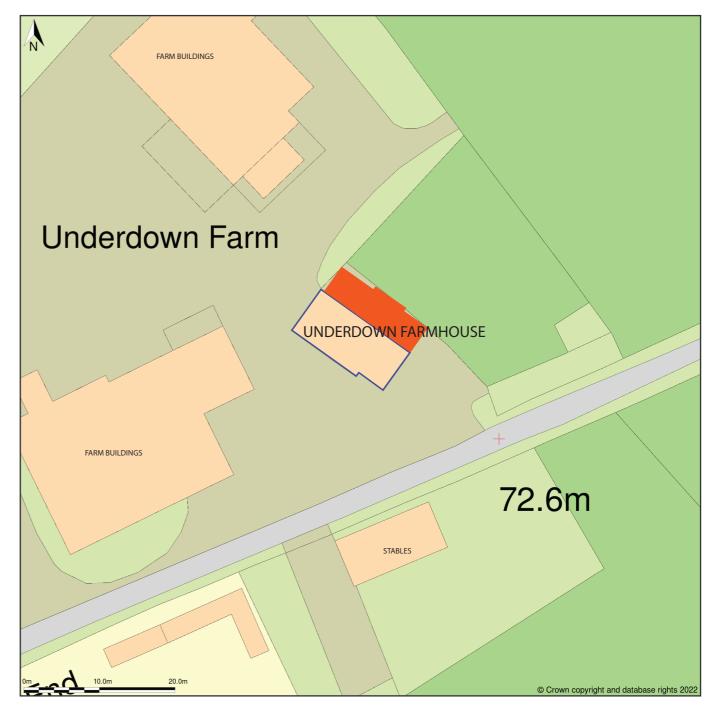

## Underdown Farm, The Downs, Standlake, Oxfordshire, OX29 7TB

## **OVERALL AREA OF PROPOSED EXTENSION: 79m2**

GROUND FLOOR: 56.5m2 FIRST FLOOR: 22.5m2

PROPOSED OVERALL AREA: 281m2

GROUND FLOOR: 158.5m2 FIRST FLOOR: 122.5m2

Block Plan shows area bounded by: 439238.6, 204330.15 439328.6, 204420.15 (at a scale of 1:500), OSGridRef: SP3928 437. The representation of a road, track or path is no evidence of a right of way. The representation of features as lines is no evidence of a property boundary.

## SITE PLAN & PROPOSED UNDERDOWN FARM

SHEET SIZE: A3

NORTH

AMY PRIOR April 2023