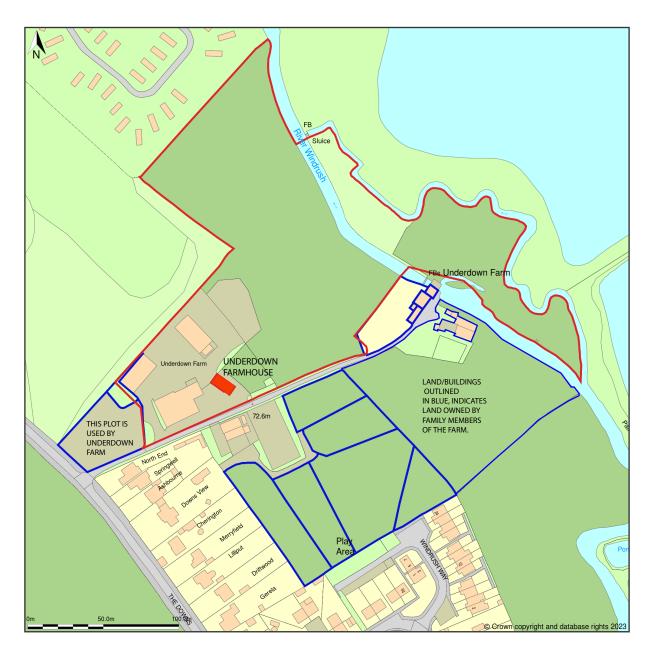

## Underdown Farm, The Downs, Standlake, Oxfordshire, OX29 7TB

Location Plan shows area bounded by: 439151.25, 204213.44 439551.25, 204613.44 (at a scale of 1:2500), OSGridRef: SP3935 441. The representation of a road, track or path is no evidence of a right of way. The representation of features as lines is no evidence of a property boundary.