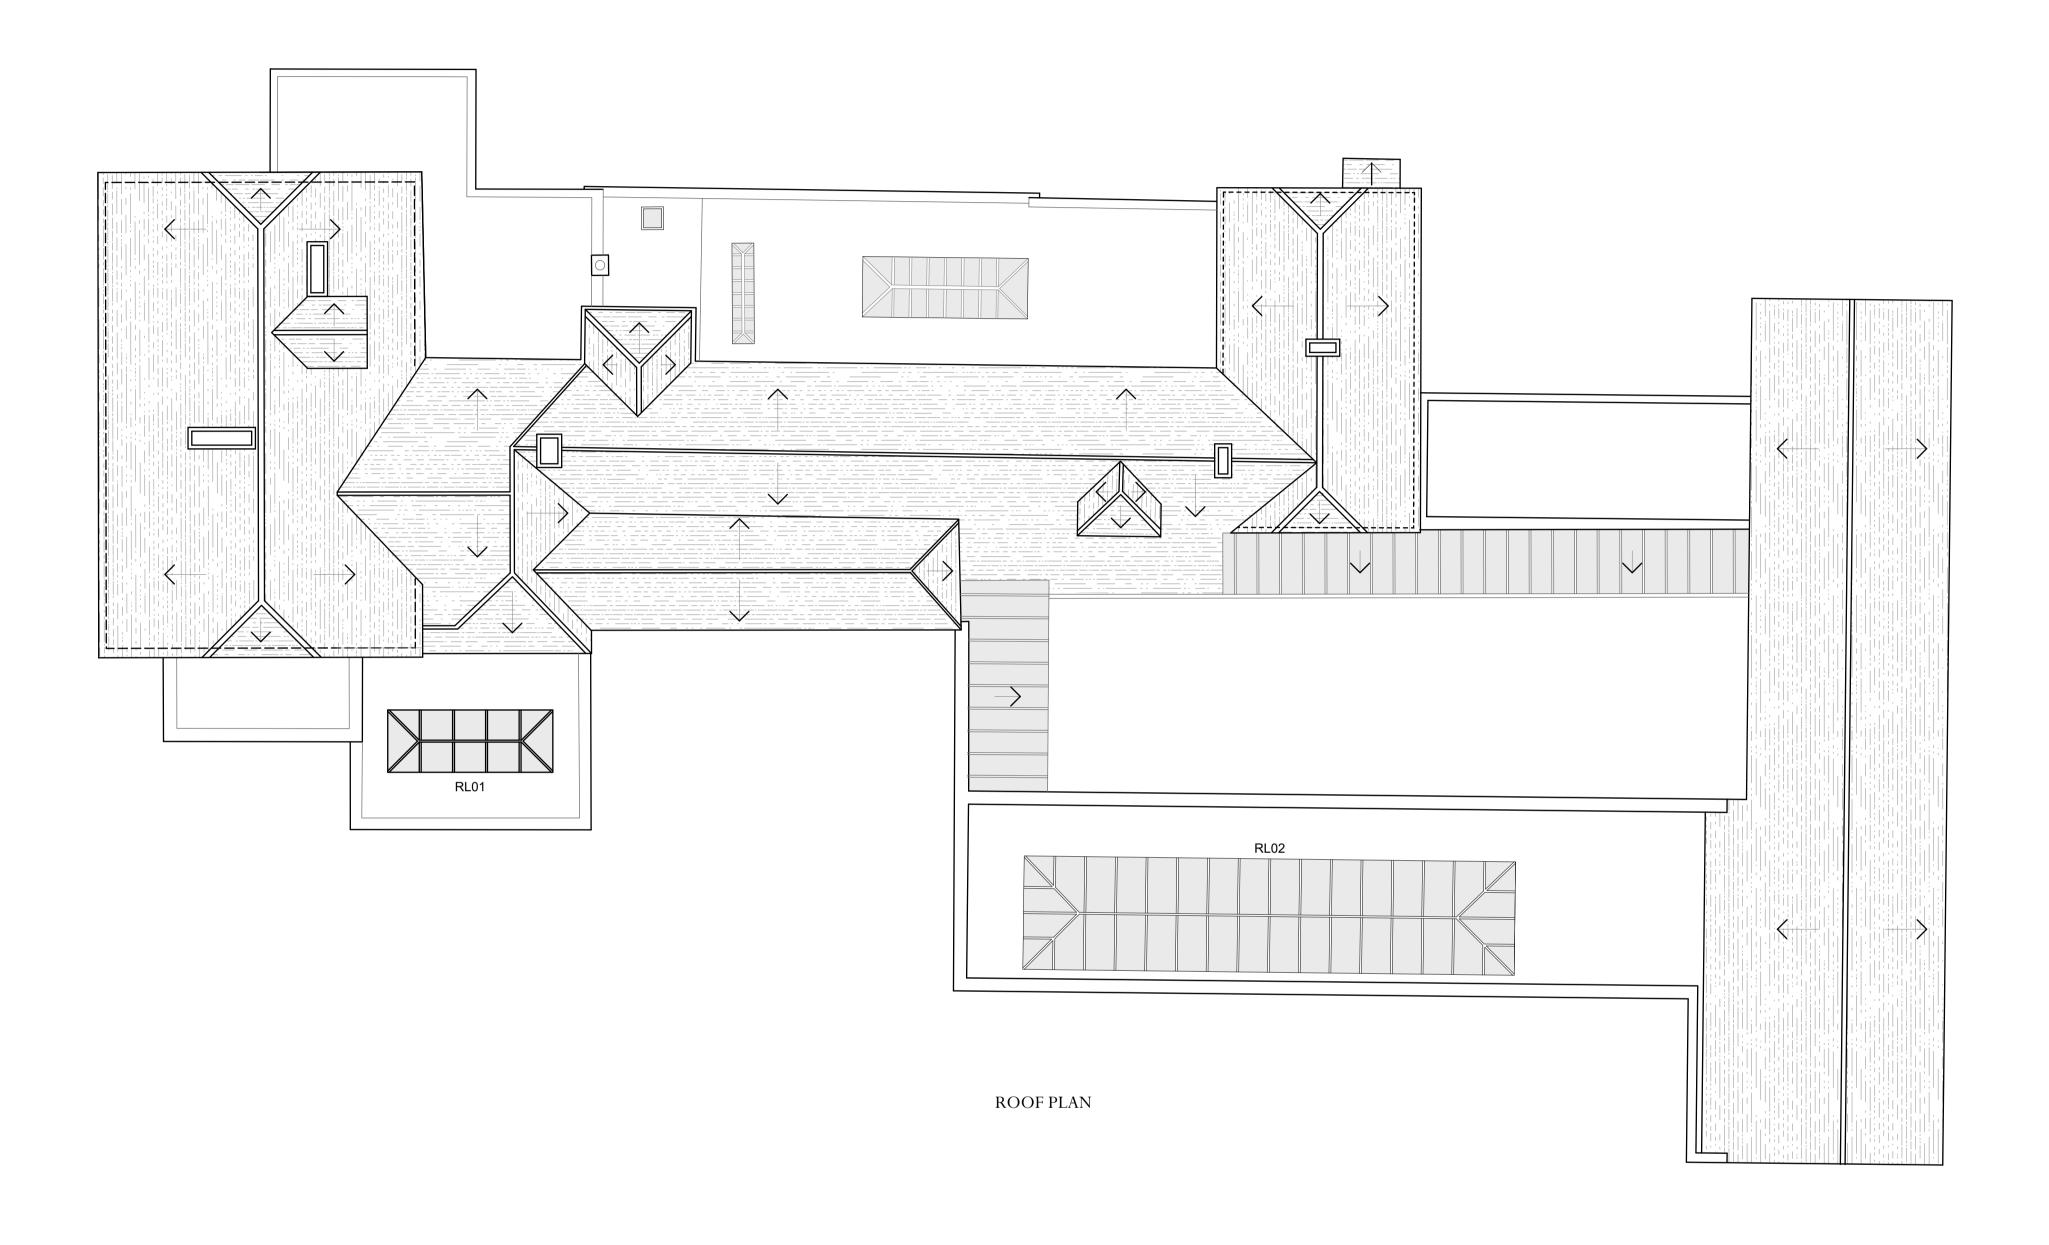

The Old Rectory, Tunworth PROJECT July 2023 DATE: DRAWING No: 6414-ADAM-MH-03-DR-A-101.02 Existing - Main House Roof Plan TITLE: 01 28.07.23 For Planning and Listed Building Consent DRAWN BY: AB AB Description Rev Date PLANNING AND LISTED SCALE: 1:100 @A1 BUILDING CONSENT