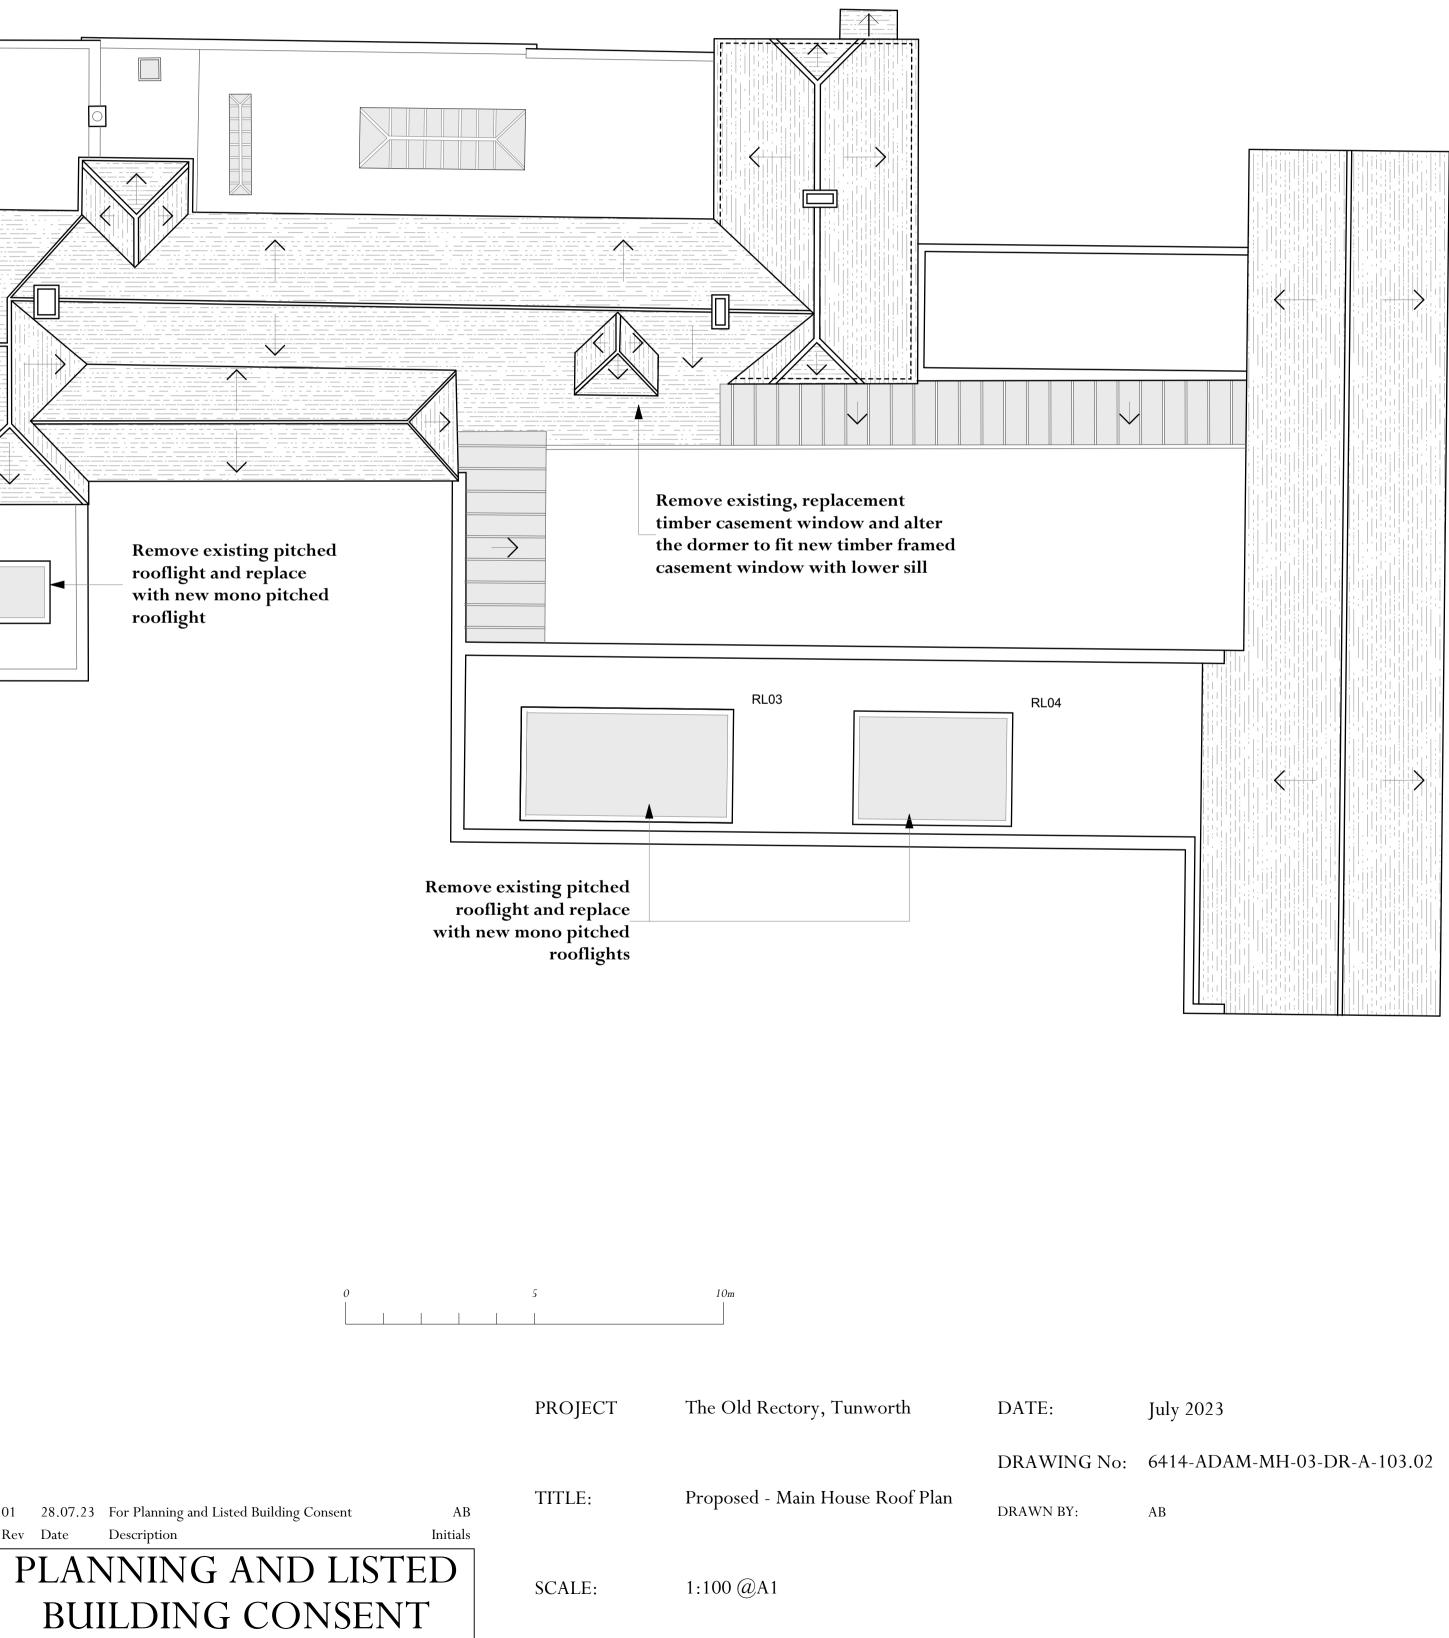

New paint finished metal railings andhandrail to parapet

Adjacent Properties and Boundaries are shown for illustrative purposes only and have not been surveyed unless otherwise stated.

All areas shown are approximate and should be verified before forming the basis of a decision.

Do not scale other than for Planning Application purposes.

All dimensions must be checked by the contractor before commencing work on site.

No deviation from this drawing will be permitted without the prior written consent of the Architect.





OLD HYDE HOUSE, 75 HYDE STREET WINCHESTER, HANTS, SO237DW, TEL. 01962843843

WEST WING, SOMERSET HOUSE, STRAND LONDON, WC2R 1LA, TEL. 020 7841 0140

www.adamarchitecture.com contact@adamarchitecture.com