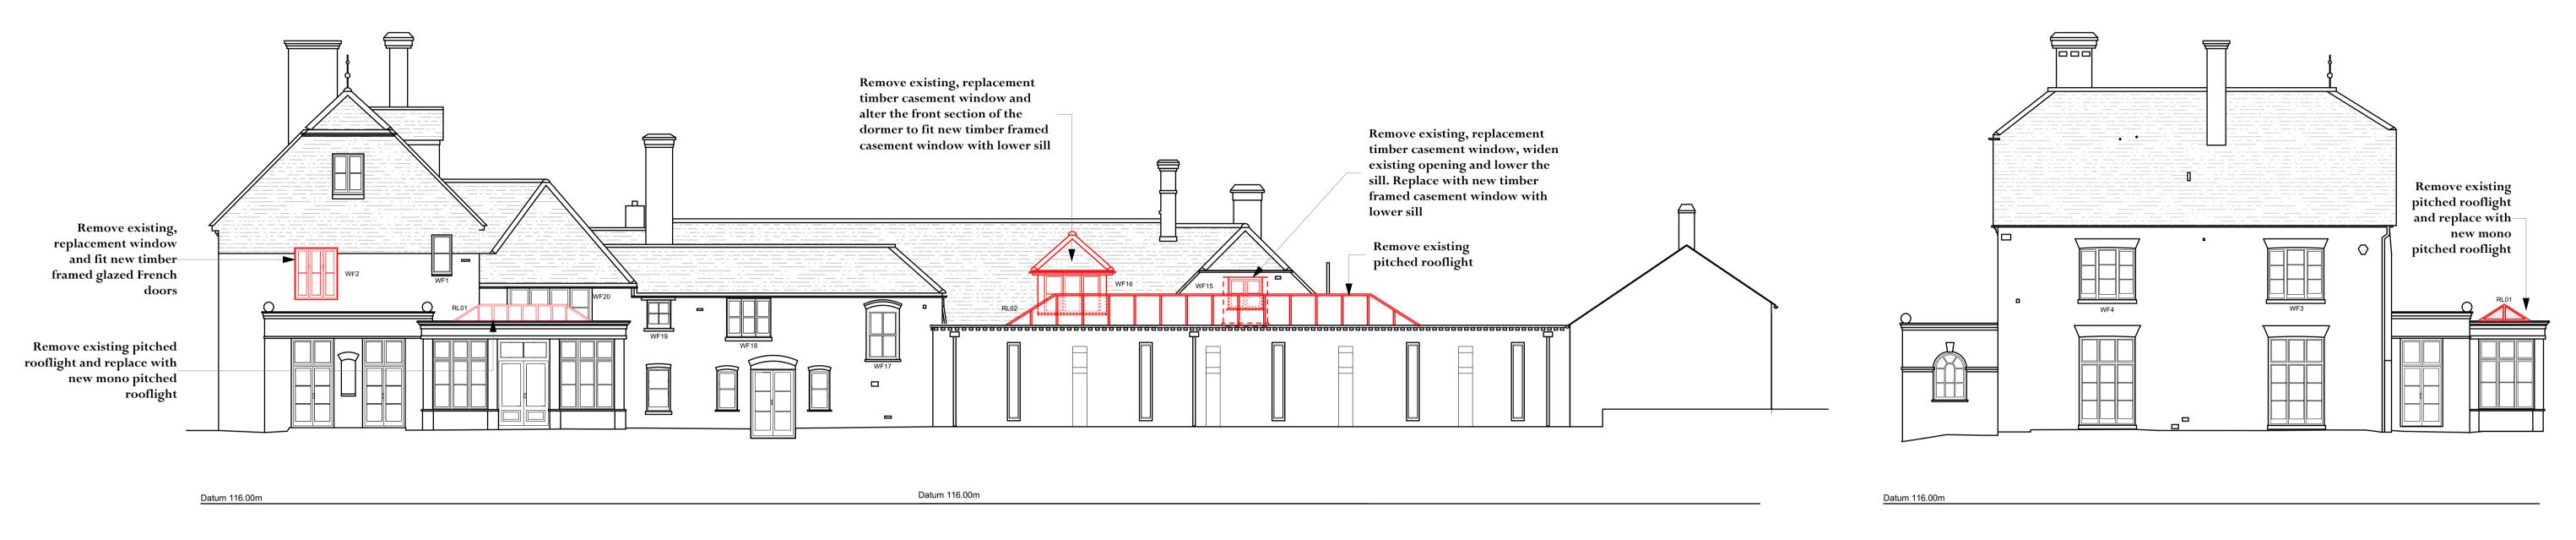

SOUTH ELEVATION

BUILDING CONSENT

<u>KEY</u>

—— Indicates elements to be demolished

Adjacent Properties and Boundaries are shown for illustrative purposes only and have not been surveyed unless otherwise stated.