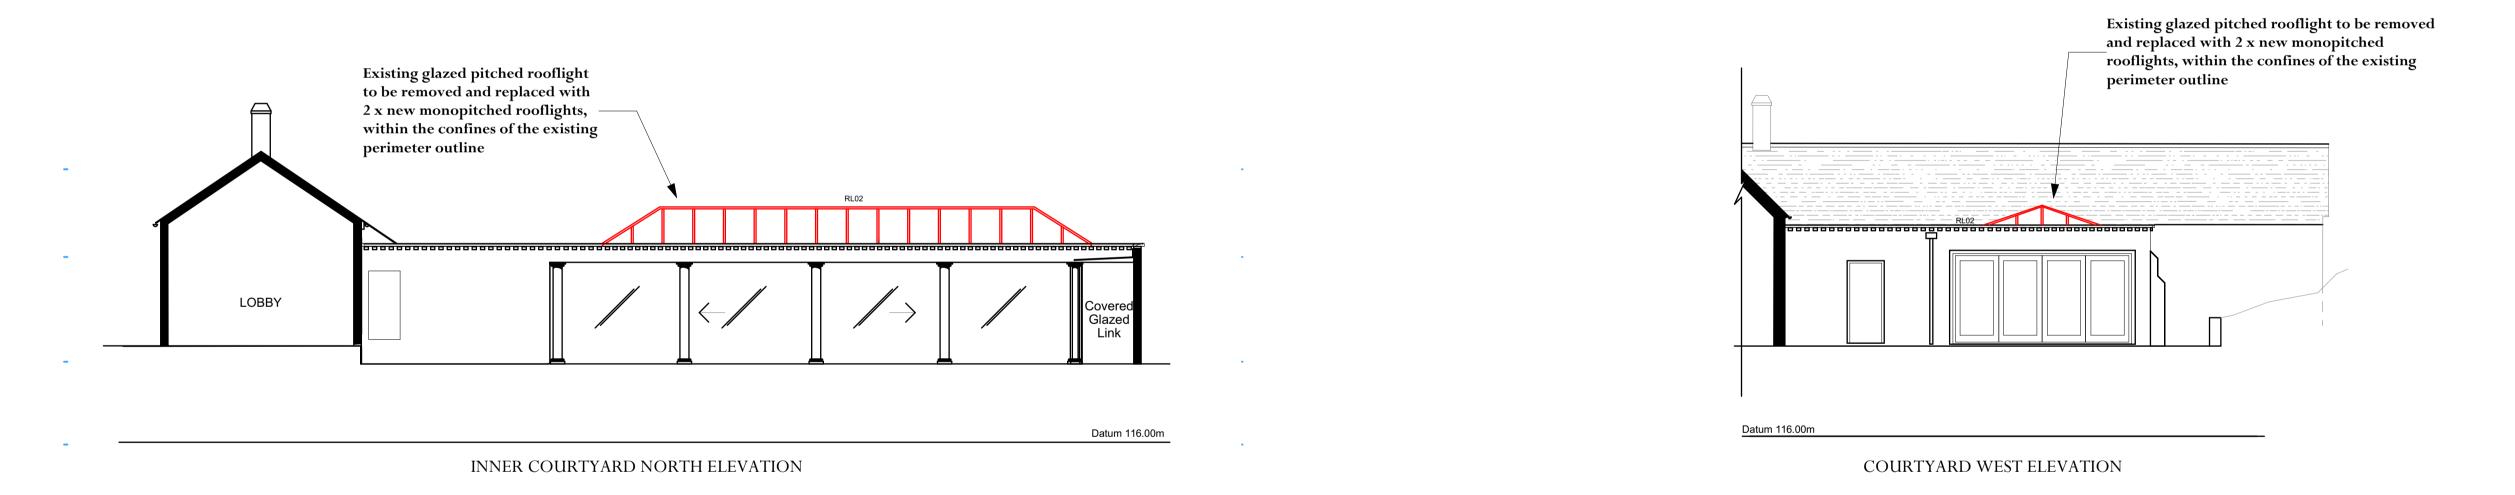

SOUTH ELEVATION





BUILDING CONSENT

<u>KEY</u>

—— Indicates elements to be demolished

Adjacent Properties and Boundaries are shown for illustrative purposes only and have not been surveyed unless otherwise stated.

All areas shown are approximate and should be verified before forming the basis of a decision.

Do not scale other than for Planning Application purposes.

All dimensions must be checked by the contractor before commencing work on site.

No deviation from this drawing will be permitted without the prior written consent of the Architect.

The copyright of this drawing remains with the Architect and may not be reproduced in any form without prior written consent.

Ground Floor Slabs, Foundations, Sub-Structures, etc. All work below ground level is shown provisionally. Inspection of ground condi