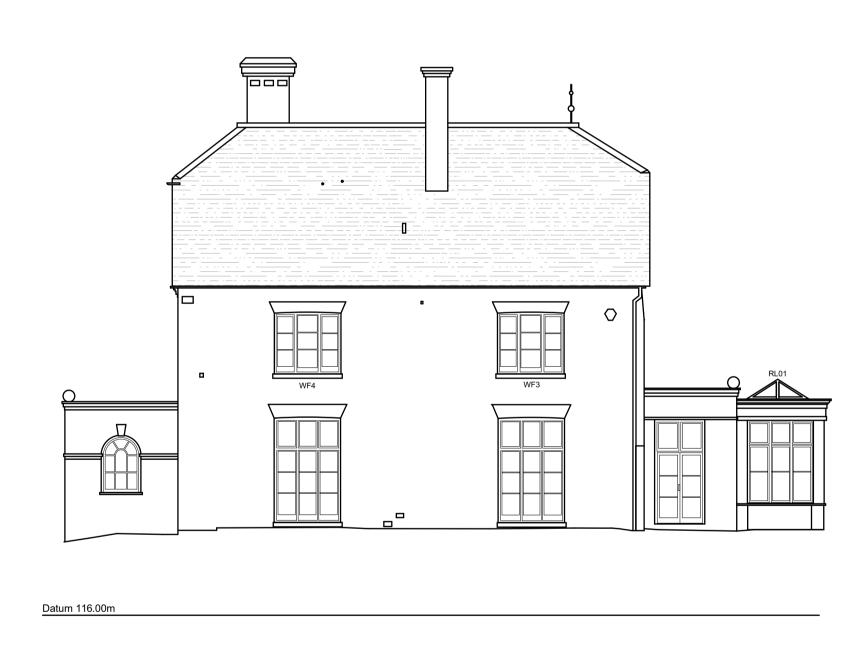

SOUTH ELEVATION

EAST ELEVATION

BUILDING CONSENT

NORTH ELEVATION WEST ELEVATION

Adjacent Properties and Boundaries are shown for illustrative purposes only and have not been surveyed unless otherwise stated.

|                     |          |                                          |               | PROJECT | The Old Rectory, Tunworth        | DATE:       | July 2023                   |
|---------------------|----------|------------------------------------------|---------------|---------|----------------------------------|-------------|-----------------------------|
|                     |          |                                          |               |         |                                  | DRAWING No: | 6414-ADAM-MH-XX-DR-A-101.03 |
| 28.                 | 28.07.23 | For Planning and Listed Building Consent | AB            | TITLE:  | Existing - Main House Elevations | DRAWN BY:   | AB                          |
| V                   | Date     | Description                              | Initials      |         |                                  |             |                             |
| PLANNING AND LISTED |          |                                          | ГЕО           | SCALE:  | 1:100 @A1                        |             |                             |
|                     |          | JOHEL.                                   | 11100 (13)111 |         |                                  |             |                             |