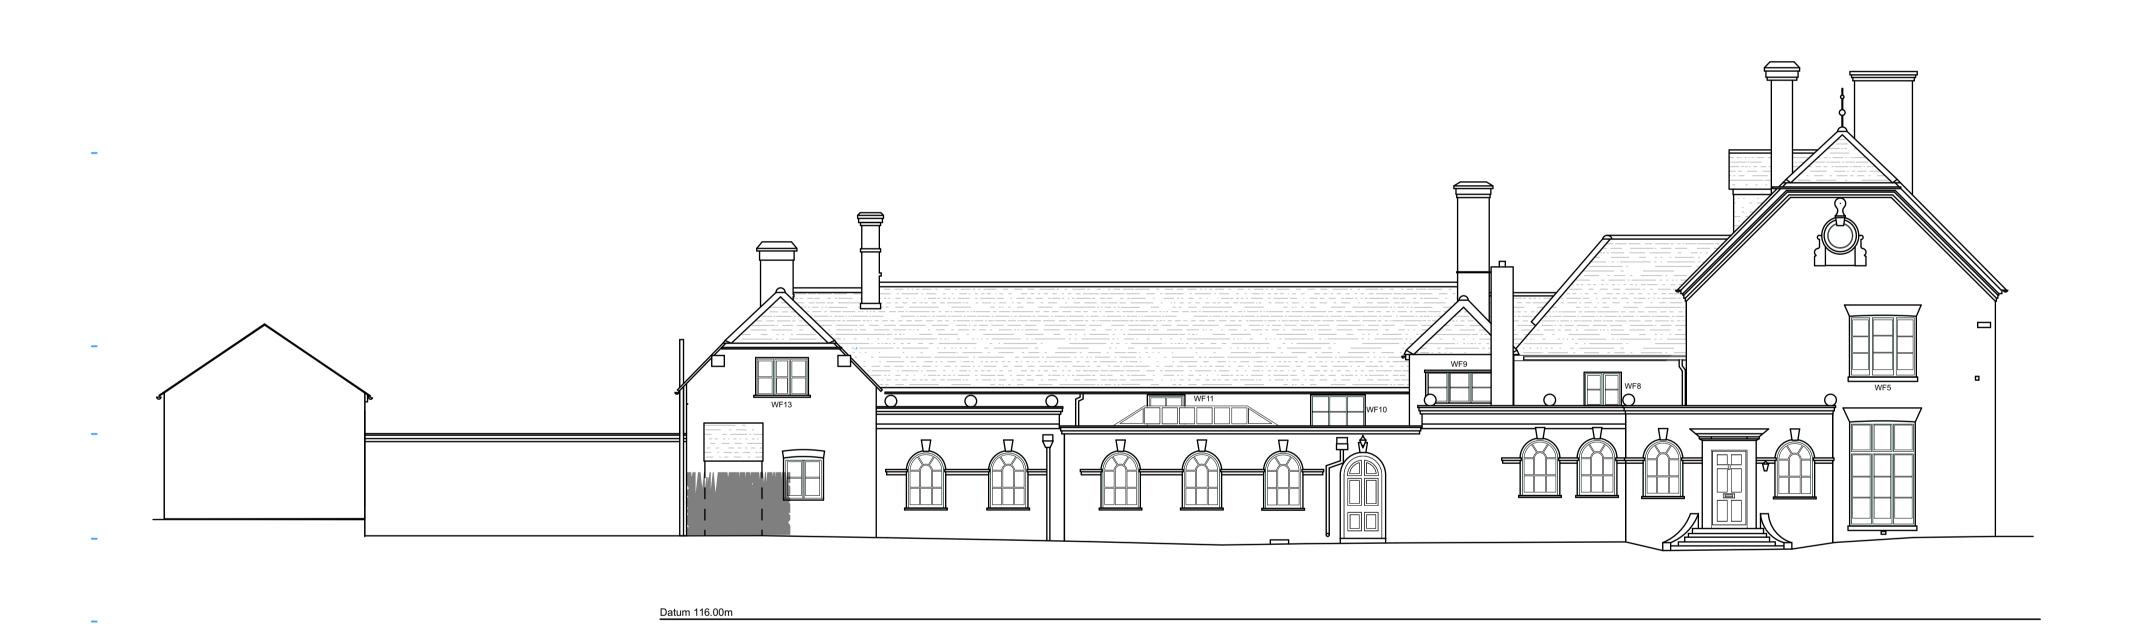

SOUTH ELEVATION

EAST ELEVATION

BUILDING CONSENT

NORTH ELEVATION WEST ELEVATION

Adjacent Properties and Boundaries are shown for illustrative purposes only and have not been surveyed unless otherwise stated.

|                     |          |                                          |               | PROJECT | The Old Rectory, Tunworth        | DATE:       | July 2023                   |
|---------------------|----------|------------------------------------------|---------------|---------|----------------------------------|-------------|-----------------------------|
|                     |          |                                          |               |         |                                  | DRAWING No: | 6414-ADAM-MH-XX-DR-A-101.03 |
| 28.                 | 28.07.23 | For Planning and Listed Building Consent | AB            | TITLE:  | Existing - Main House Elevations | DRAWN BY:   | AB                          |
| V                   | Date     | Description                              | Initials      |         |                                  |             |                             |
| PLANNING AND LISTED |          |                                          | ГЕО           | SCALE:  | 1:100 @A1                        |             |                             |
|                     |          | JOHEL.                                   | 11100 (13)111 |         |                                  |             |                             |