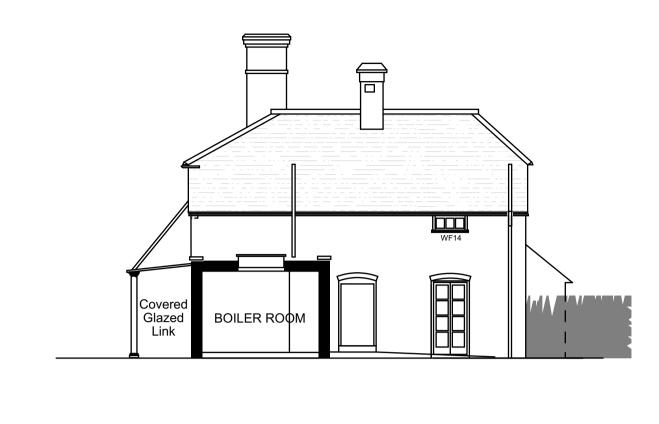

SOUTH ELEVATION

EAST ELEVATION

BUILDING CONSENT

NORTH ELEVATION WEST ELEVATION

Adjacent Properties and Boundaries are shown for illustrative purposes only and have not been surveyed unless otherwise stated.

|                     |          |                                          |               | PROJECT | The Old Rectory, Tunworth        | DATE:       | July 2023                   |
|---------------------|----------|------------------------------------------|---------------|---------|----------------------------------|-------------|-----------------------------|
|                     |          |                                          |               |         |                                  | DRAWING No: | 6414-ADAM-MH-XX-DR-A-101.03 |
| 28.                 | 28.07.23 | For Planning and Listed Building Consent | AB            | TITLE:  | Existing - Main House Elevations | DRAWN BY:   | AB                          |
| V                   | Date     | Description                              | Initials      |         |                                  |             |                             |
| PLANNING AND LISTED |          |                                          | ГЕО           | SCALE:  | 1:100 @A1                        |             |                             |
|                     |          | JOHEL.                                   | 11100 (13)111 |         |                                  |             |                             |