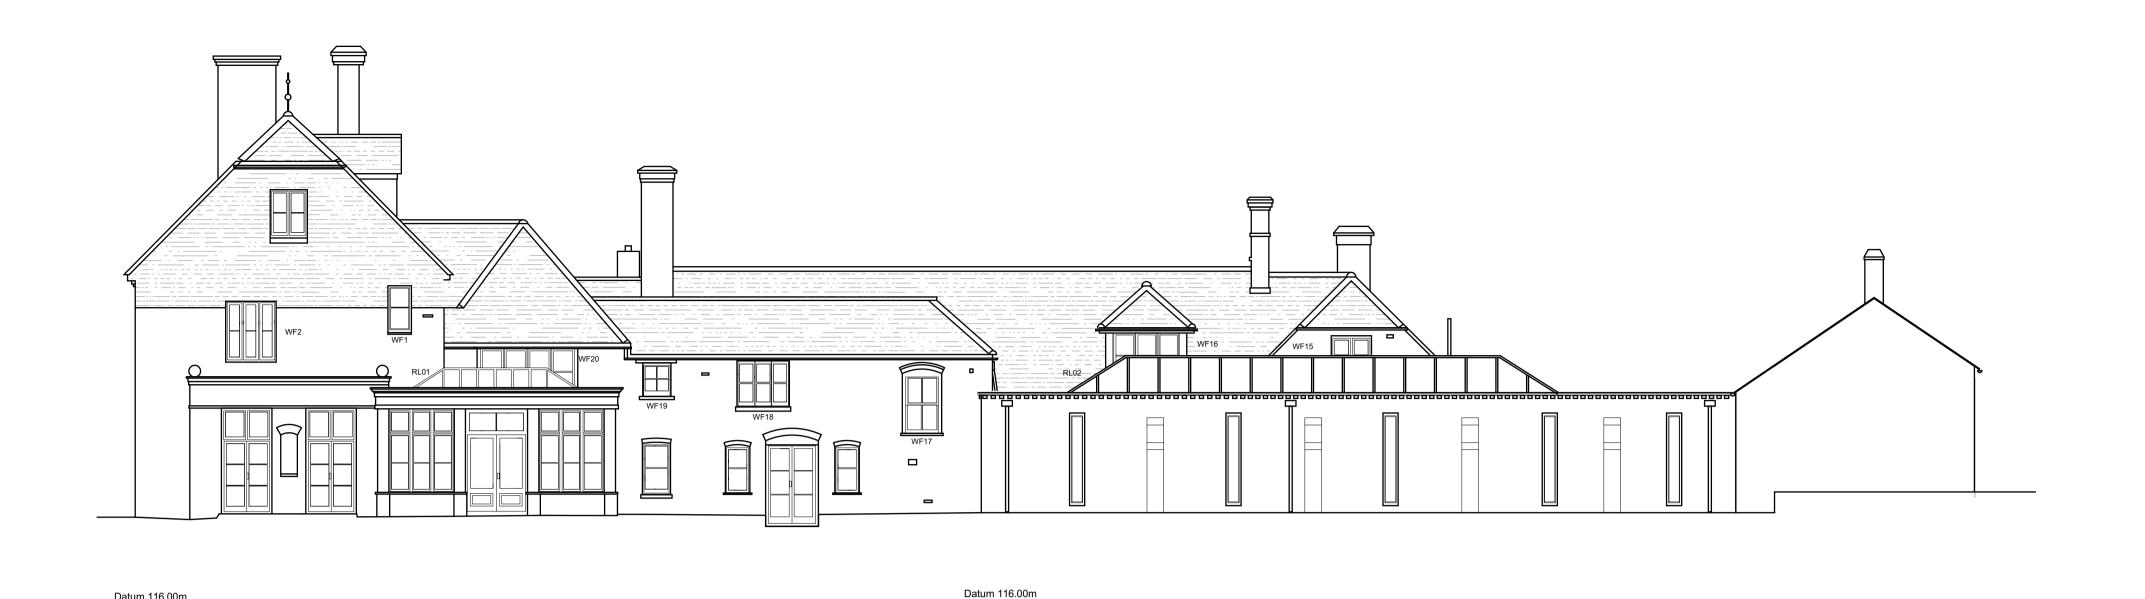

SOUTH ELEVATION

EAST ELEVATION

BUILDING CONSENT

NORTH ELEVATION WEST ELEVATION

Adjacent Properties and Boundaries are shown for illustrative purposes only and have not been surveyed unless otherwise stated.

|                     |          |                                          |               | PROJECT | The Old Rectory, Tunworth        | DATE:       | July 2023                   |
|---------------------|----------|------------------------------------------|---------------|---------|----------------------------------|-------------|-----------------------------|
|                     |          |                                          |               |         |                                  | DRAWING No: | 6414-ADAM-MH-XX-DR-A-101.03 |
| 28.                 | 28.07.23 | For Planning and Listed Building Consent | AB            | TITLE:  | Existing - Main House Elevations | DRAWN BY:   | AB                          |
| V                   | Date     | Description                              | Initials      |         |                                  |             |                             |
| PLANNING AND LISTED |          |                                          | ГЕО           | SCALE:  | 1:100 @A1                        |             |                             |
|                     |          | JOHEL.                                   | 11100 (13)111 |         |                                  |             |                             |