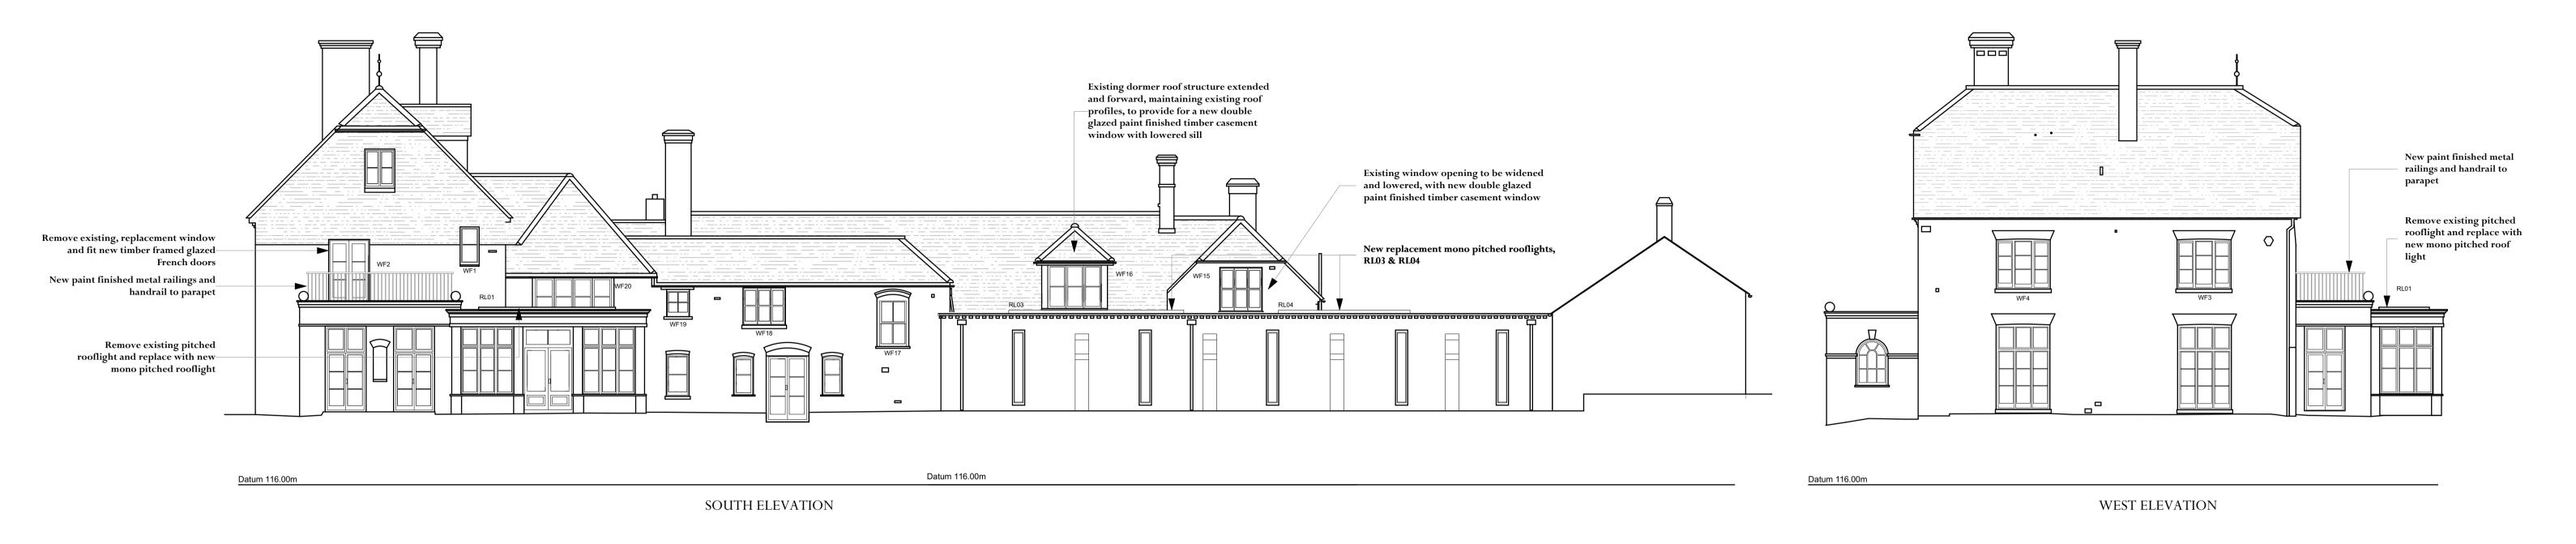

INNER COURTYARD NORTH ELEVATION

July 2023

AB

DRAWING No: 6414-ADAM-MH-XX-DR-A-103.03



Adjacent Properties and Boundaries are shown for illustrative purposes only and have not been surveyed unless otherwise stated.

All areas shown are approximate and should be verified before forming

Do not scale other than for Planning Application purposes.

the basis of a decision.

All dimensions must be checked by the contractor before commencing work on site.

No deviation from this drawing will be permitted without the prior written consent of the Architect.

The copyright of this drawing remains with the Architect and may not be reproduced in any form without prior written consent.

Ground Floor Slabs, Foundations, Sub-Structures, etc. All work below

Ground Floor Slabs, Foundations, Sub