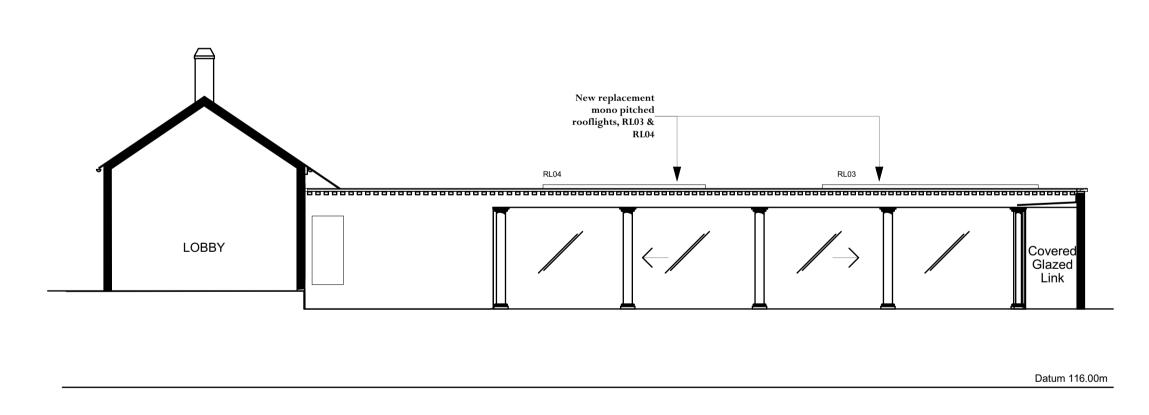

INNER COURTYARD NORTH ELEVATION

July 2023

AB

DRAWING No: 6414-ADAM-MH-XX-DR-A-103.03



Adjacent Properties and Boundaries are shown for illustrative purposes only and have not been surveyed unless otherwise stated.

All areas shown are approximate and should be verified before forming

Do not scale other than for Planning Application purposes.

the basis of a decision.

All dimensions must be checked by the contractor before commencing work on site.

No deviation from this drawing will be permitted without the prior written consent of the Architect.

The copyright of this drawing remains with the Architect and may not be reproduced in any form without prior written consent.

Ground Floor Slabs, Foundations, Sub-Structures, etc. All work below

Ground Floor Slabs, Foundations, Sub-Str