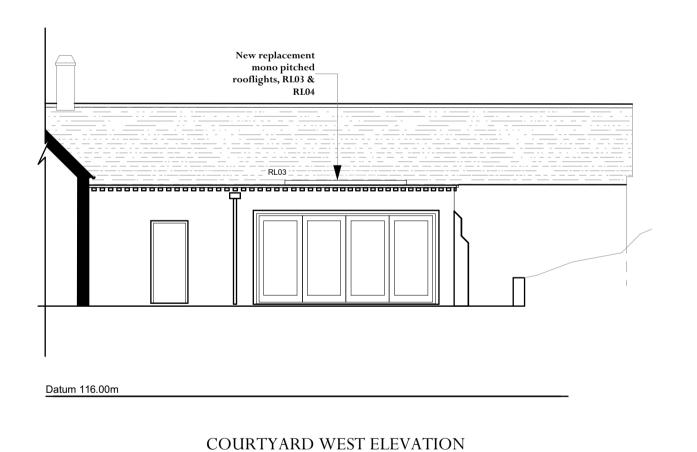

INNER COURTYARD NORTH ELEVATION

July 2023

AB

DRAWING No: 6414-ADAM-MH-XX-DR-A-103.03



Adjacent Properties and Boundaries are shown for illustrative purposes only and have not been surveyed unless otherwise stated.

All areas shown are approximate and should be verified before forming

Do not scale other than for Planning Application purposes.

the basis of a decision.

All dimensions must be checked by the contractor before commencing work on site.

No deviation from this drawing will be permitted without the prior written consent of the Architect.

The copyright of this drawing remains with the Architect and may not be reproduced in any form without prior written consent.

Ground Floor Slabs, Foundations, Sub-Structures, etc. All work below

Ground Floor Slabs, Foundations, Sub-S