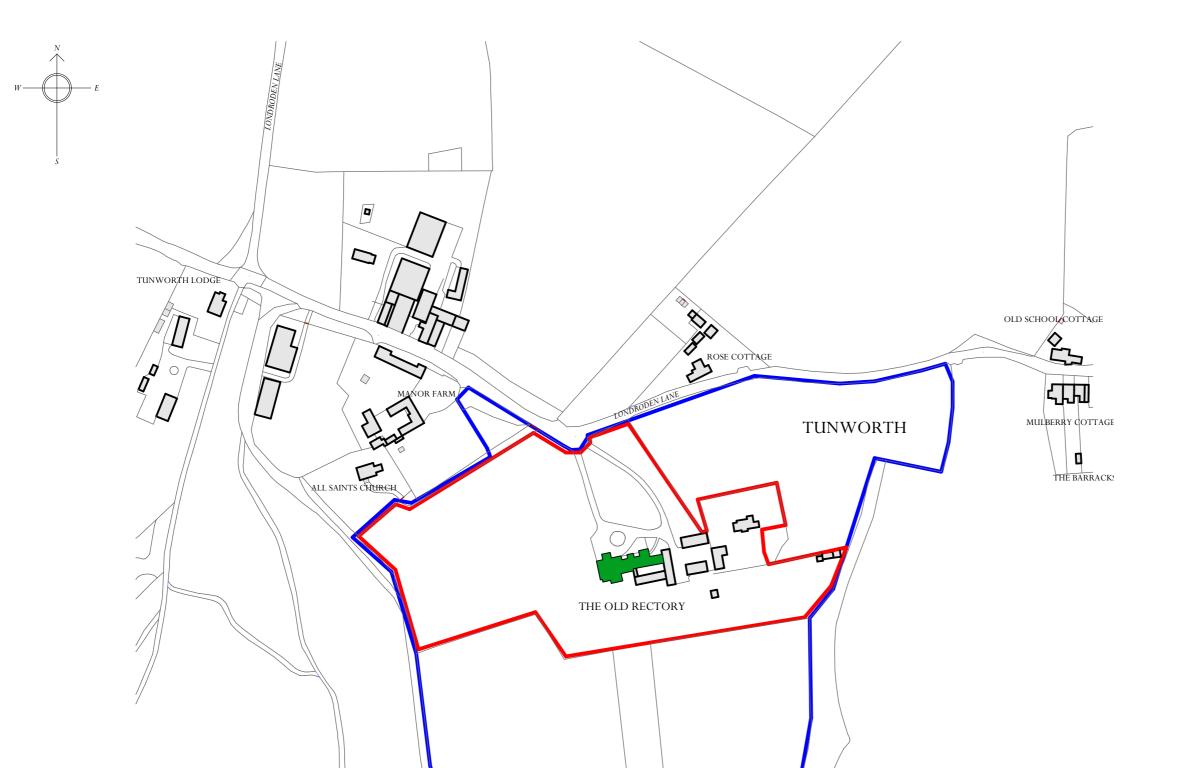

## PLANNING AND LISTED **BUILDING CONSENT**

The Old Rectory, Tunworth PROJECT

TITLE: Site Location Plan - Main House

SCALE: 1:2500 @A3

DATE: July 2023

DRAWING No:6414-ADAM-MH-00-DR-A-100.00

DRAWN BY: AB

250m