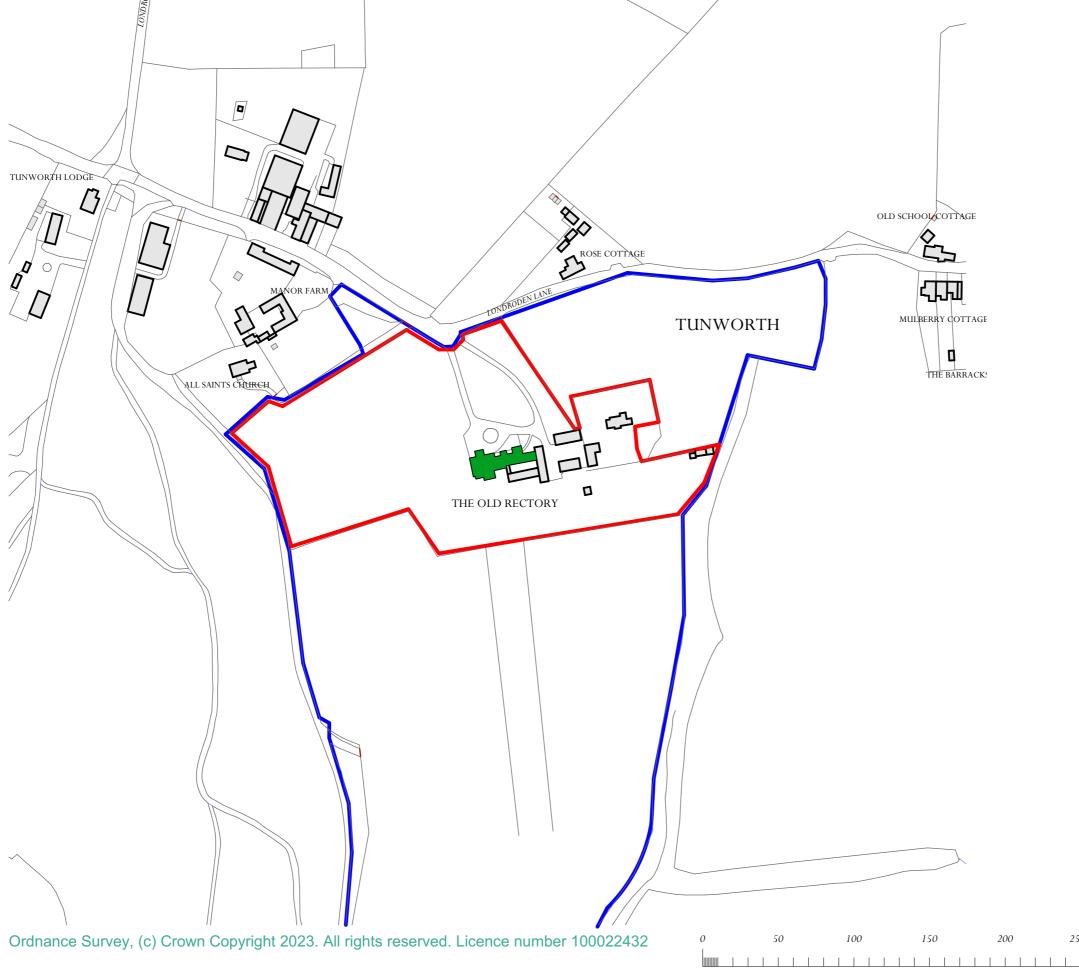

## PLANNING AND LISTED **BUILDING CONSENT**

The Old Rectory, Tunworth PROJECT

TITLE: Site Location Plan - Main House

SCALE: 1:2500 @A3

DATE: July 2023

DRAWING No:6414-ADAM-MH-00-DR-A-100.00

DRAWN BY: AB

250m