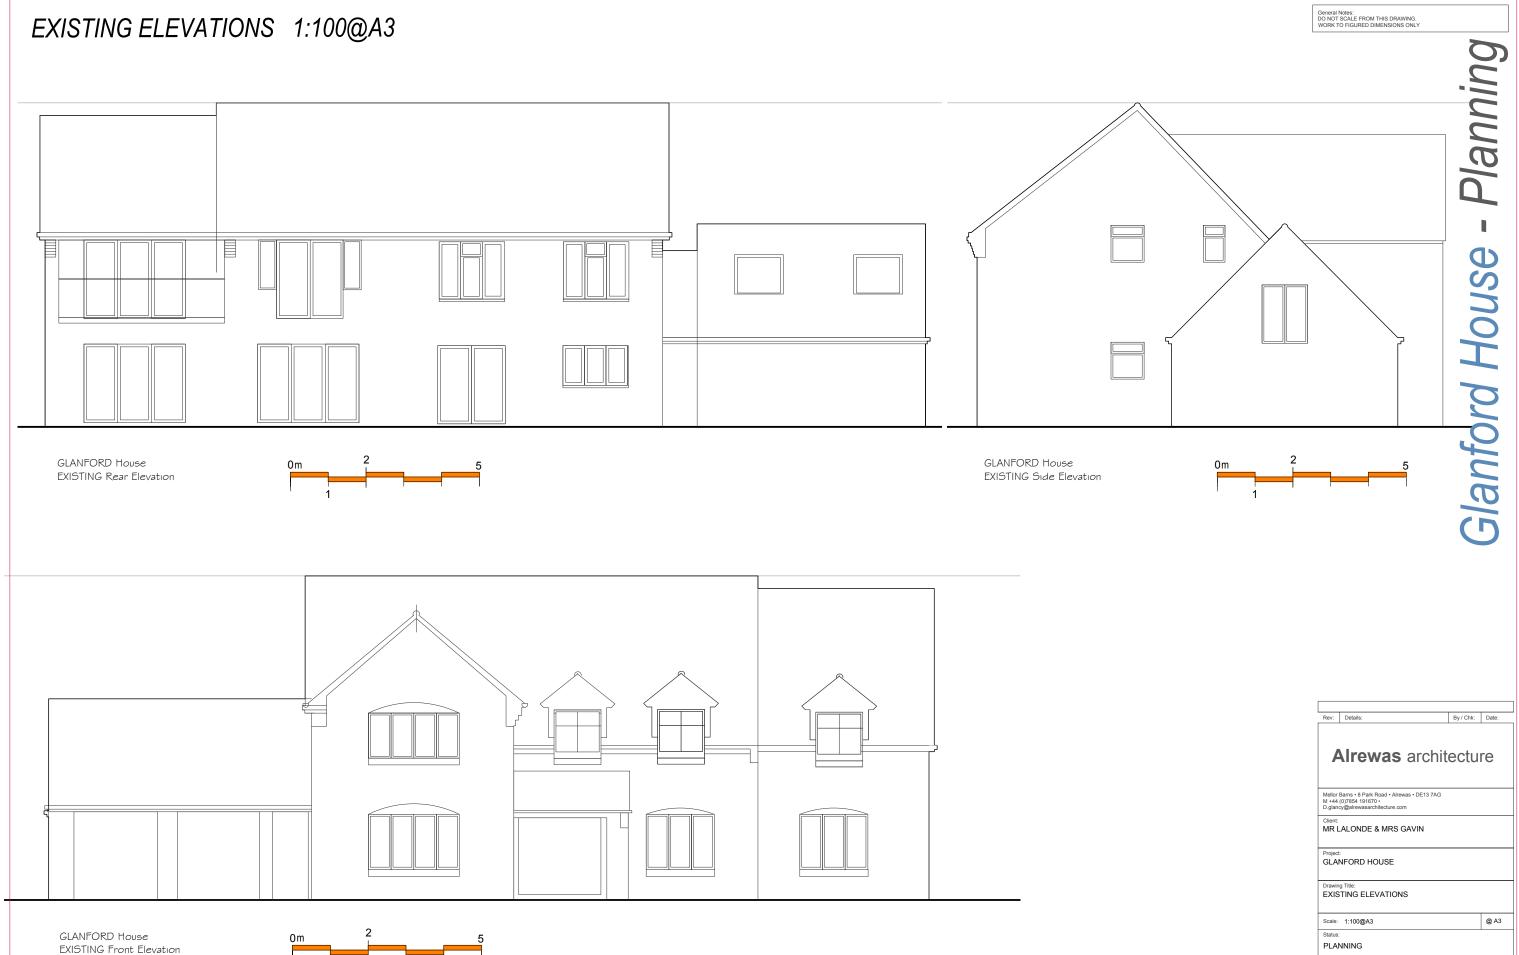

| Rev:                                                                                                                                                                                                                              | Details:                                           | By / Chk: | Date: |
|-----------------------------------------------------------------------------------------------------------------------------------------------------------------------------------------------------------------------------------|----------------------------------------------------|-----------|-------|
| Alrewas architecture                                                                                                                                                                                                              |                                                    |           |       |
| Mellor Barns • 8 Park Road • Alrewas • DE13 7AG<br>M +44 (0)7854 191670 •<br>D.glancy@alrewasarchitecture.com                                                                                                                     |                                                    |           |       |
| Client:<br>MR LALONDE & MRS GAVIN                                                                                                                                                                                                 |                                                    |           |       |
| Project:<br>GLANFORD HOUSE                                                                                                                                                                                                        |                                                    |           |       |
| Drawing Title:<br>EXISTING ELEVATIONS                                                                                                                                                                                             |                                                    |           |       |
| Scale:                                                                                                                                                                                                                            | 1:100@A3                                           |           | @ A3  |
| Status:<br>PLANNING                                                                                                                                                                                                               |                                                    |           |       |
| This drawing is copyright of Alrewas Architecture Ltd.<br>Do not scale from this drawing - Refer to figured dimensions only.<br>Contractor to notify Alrewas Architecture of any discrepancies or site<br>variations immediately. |                                                    |           |       |
| 05                                                                                                                                                                                                                                | 05 -05                                             |           | -     |
| Alcourse                                                                                                                                                                                                                          | Architecture Limited 8958634 Registered in England |           |       |