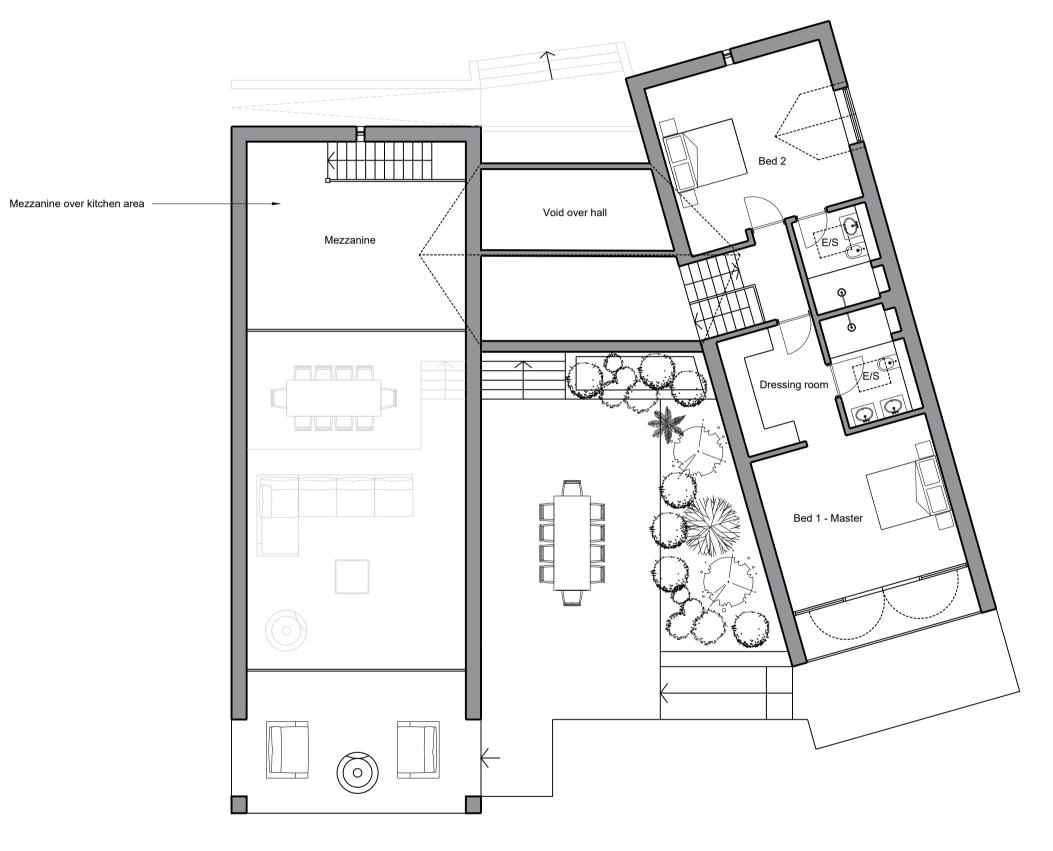

1/100 Proposed Ground floor plan

1/100 Proposed First floor plan with mezzanine

© SIMON MORRAY-JONES. ALL DIMENSIONS TO BE CHECKED ON SITE BEFORE WORK COMMENCES. ANY DISCREPANCIES TO BE REPORTED TO THE ARCHITECT. DO NOT SCALE

## PLANNING

270723 - REV A - Inclusion of mezzanine level over the kitchen and<br/>airsource heat pump to the North elevation.RevisionDate

Date

SIMON MORRAY-JONES CHARTERED ARCHITECTS & DESIGNERS

21 MILSOM STREET, BATH BA1 1DE TEL: 01225 787900 FAX: 01225 787901 EMAIL: sm-j@sm-j.com

## Proposed minor material Amendment floor plans

| 2m | 3m | 4m | <b>5</b> m |
|----|----|----|------------|
|    |    |    |            |

| Scale @ A1 | Drawn By       | Date     |
|------------|----------------|----------|
| 1/100      | SW             | 07/23    |
| Job Number | Drawing Number | Revision |
| 1293       | 102            | A        |