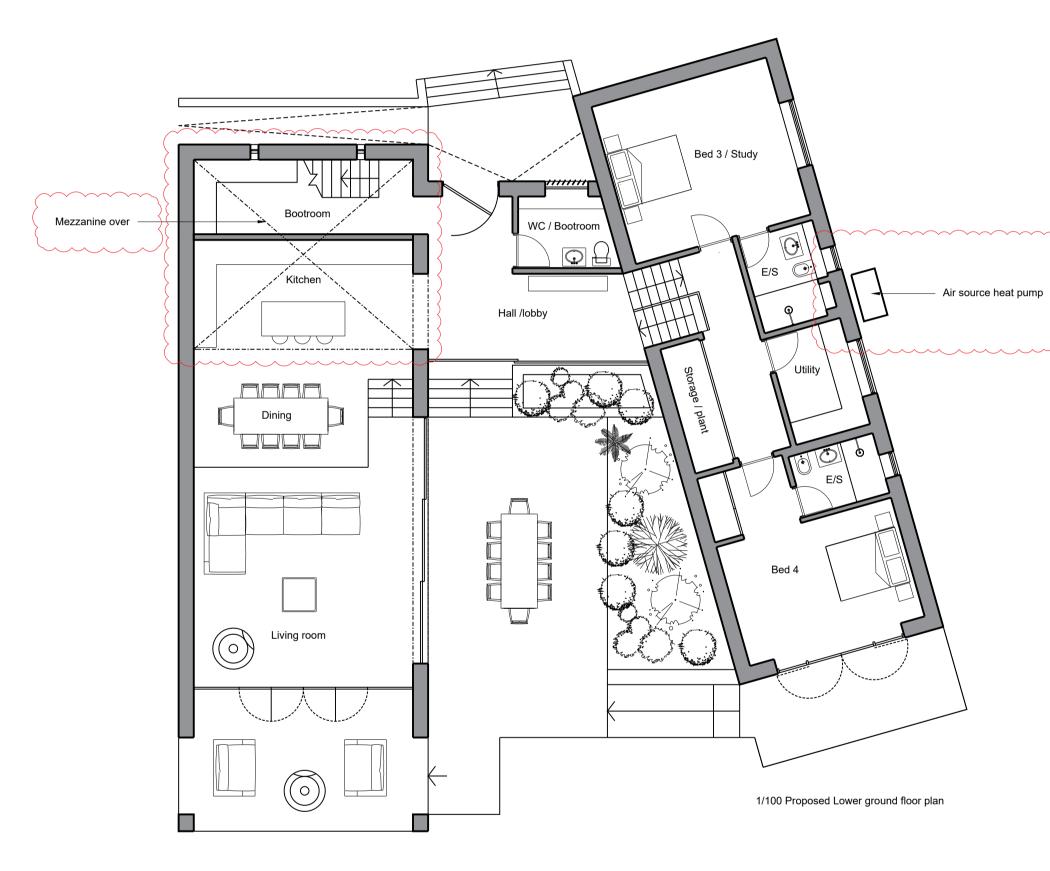

1/100 Proposed Ground floor plan

1/100 Proposed First floor plan with mezzanine

© SIMON MORRAY-JONES. ALL DIMENSIONS TO BE CHECKED ON SITE BEFORE WORK COMMENCES. ANY DISCREPANCIES TO BE REPORTED TO THE ARCHITECT. DO NOT SCALE

## PLANNING

270723 - REV A - Inclusion of mezzanine level over the kitchen and<br/>airsource heat pump to the North elevation.RevisionDate

Date

SIMON MORRAY-JONES CHARTERED ARCHITECTS & DESIGNERS

21 MILSOM STREET, BATH BA1 1DE TEL: 01225 787900 FAX: 01225 787901 EMAIL: sm-j@sm-j.com

## Proposed minor material Amendment floor plans

| 2m | 3m | 4m | <b>5</b> m |
|----|----|----|------------|
|    |    |    |            |

| Scale @ A1 | Drawn By       | Date     |
|------------|----------------|----------|
| 1/100      | SW             | 07/23    |
| Job Number | Drawing Number | Revision |
| 1293       | 102            | A        |