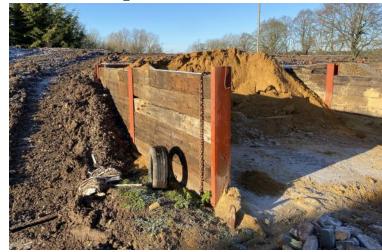

## 02\_AGGREGATE STORAGE SIDE ELEVATION

EXISTING MATERIALS\_AGGREGATE STORAGE

EXISTING WEIGHBRIDGE

Orchard Hill Farm Ltd Revisions:

Orchard Hill Farm, Andover

Aggregate Storage Bays & Weighbride

www.forge-ds.co.uk