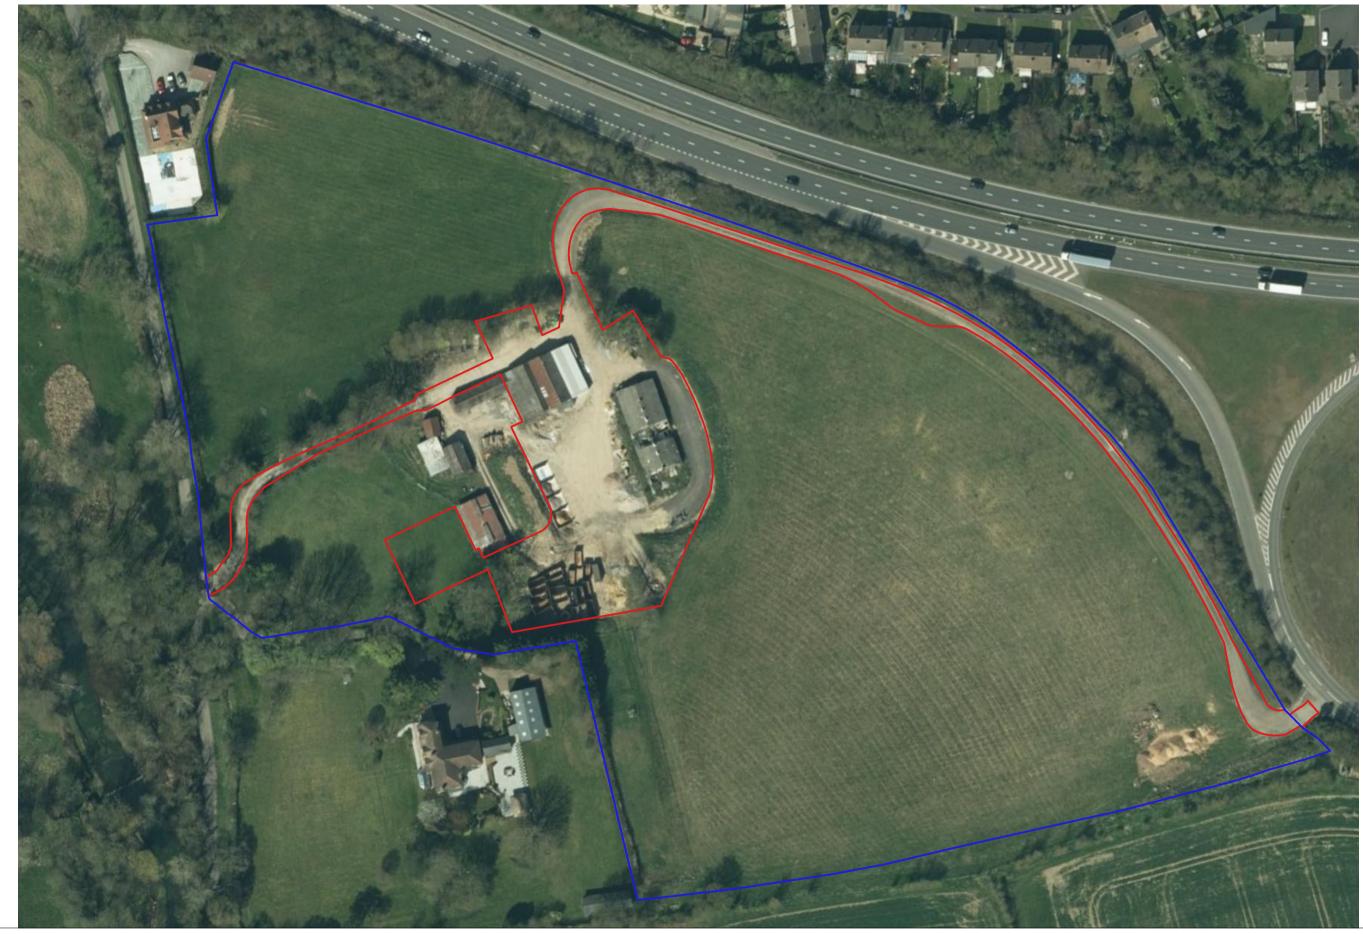

Orchard Hill Farm Ltd

Orchard Hill Farm, Andover

**Revisions:** 

**REV A: 15.03.2023** - - red line amended accordingly



www.forge-ds.co.uk

Forge Design Studio Cowesfield Whiteparish Salisbury SP5 2RB

Fig dra 0.uk are and

info@forge-ds.co.uk studio 01794 885872

Aerial Photograph

## -Orge Design Studio

De not scale from this drawing. All dimensions nillimetres unless otherwise stated. All dimensions ting out co-ordinates shall be checked on site work commencing. Any discrepancies shall be d to Forge Design Studio.

Forge Design Studio asserts its rights under the Copyright, Designs and Patents Act 1988, unless otherwise agreed in writing. All rights reserved.

## Status: For Planning Drawn by:LM Date:March 2023 Checked by:MH Date:March 2023 Scale: 1:1250 @ A3 Project no:202302