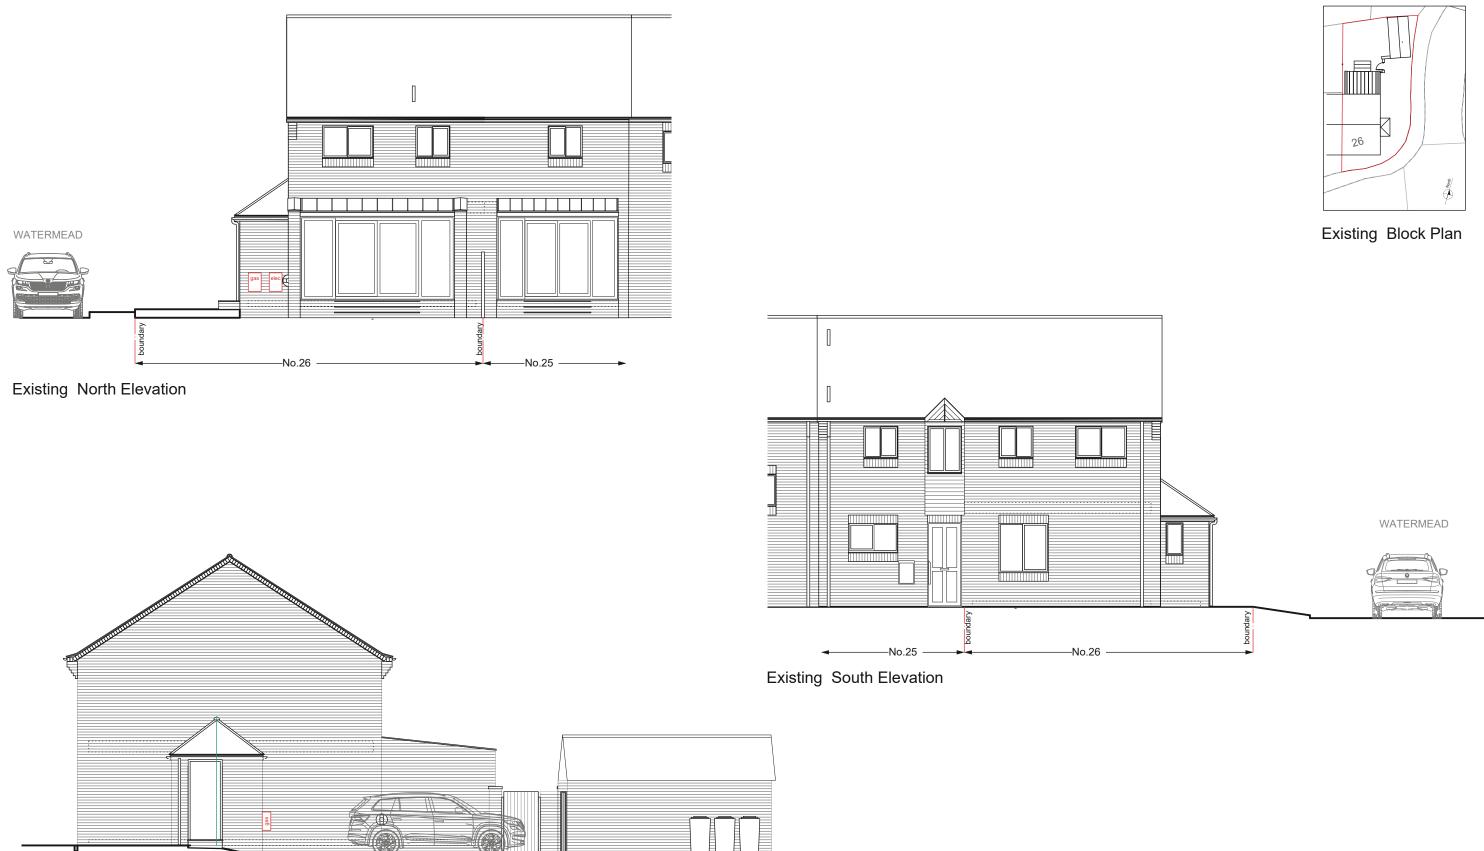

## Existing East Elevation

| Rev                                                                                                                                                                                                                                                               |  |             | - Planning Application       | Project<br>26 Watermead, Bar Hill, CB238TJ | Revision | Dwg N<br>02 |
|-------------------------------------------------------------------------------------------------------------------------------------------------------------------------------------------------------------------------------------------------------------------|--|-------------|------------------------------|--------------------------------------------|----------|-------------|
| DO NOT SCALE FROM THIS DRAWING - work only to figured dimensions which must be verified on site by the contractor before preparation of shop drawings. Architect must be notified of any discrepancies immediately. This drawing applies only to this job & site. |  | Mrs T. Kerr | Drawing                      | Date                                       | Scale    |             |
| All information on this drawing and associated electronic files are copyright protected.                                                                                                                                                                          |  |             | Existing Elevations N, S & E | 01.08.2023                                 | 1:1(     |             |

Existing Block Plan

Karen Rainsford Chartered Architect

> 07939 112961 www.karenrainsford.co.uk rainsfordkp@gmail.com

<sub>3cale</sub> 1:100@A3