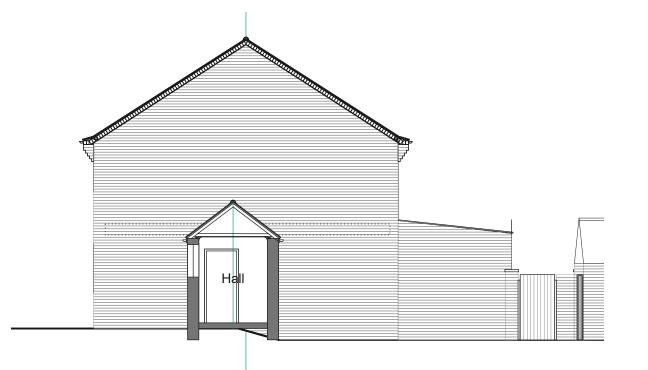

## Existing East Elevation

| Rev                                                                                                                                                                                                                                                               |  |             | - Planning Application       | Project<br>26 Watermead, Bar Hill, CB238TJ | Revision | Dwg N<br>02 |
|-------------------------------------------------------------------------------------------------------------------------------------------------------------------------------------------------------------------------------------------------------------------|--|-------------|------------------------------|--------------------------------------------|----------|-------------|
| DO NOT SCALE FROM THIS DRAWING - work only to figured dimensions which must be verified on site by the contractor before preparation of shop drawings. Architect must be notified of any discrepancies immediately. This drawing applies only to this job & site. |  | Mrs T. Kerr | Drawing                      | Date                                       | Scale    |             |
| All information on this drawing and associated electronic files are copyright protected.                                                                                                                                                                          |  |             | Existing Elevations N, S & E | 01.08.2023                                 | 1:1(     |             |