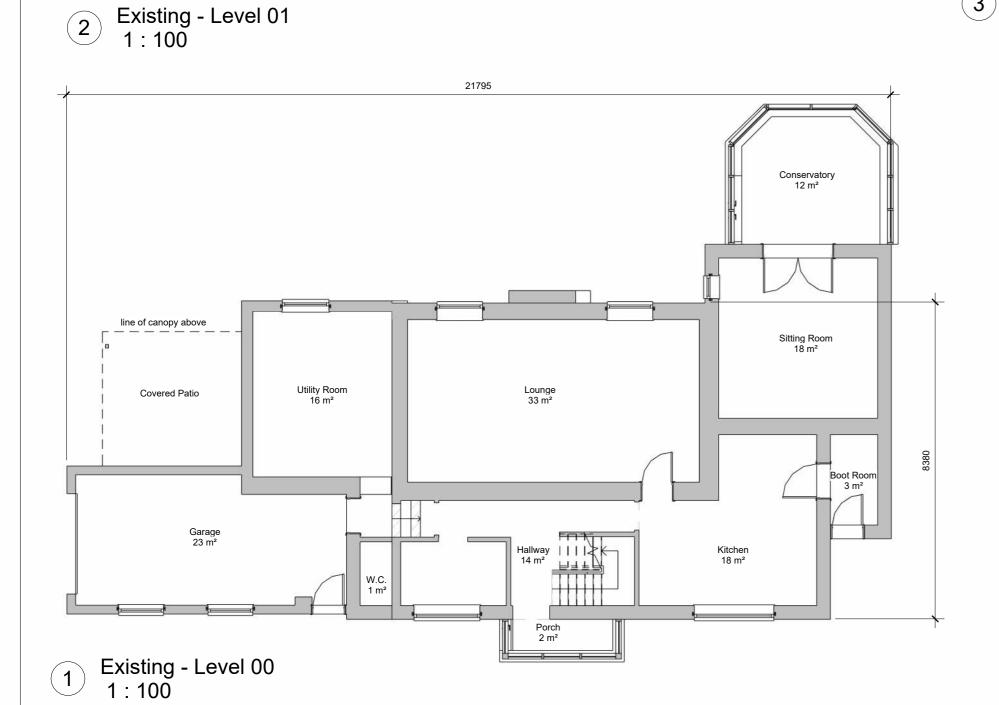

## Existing - House Floor Plans

| 1: 05/13<br>100 | 3/22 RG | P7 |
|-----------------|---------|----|