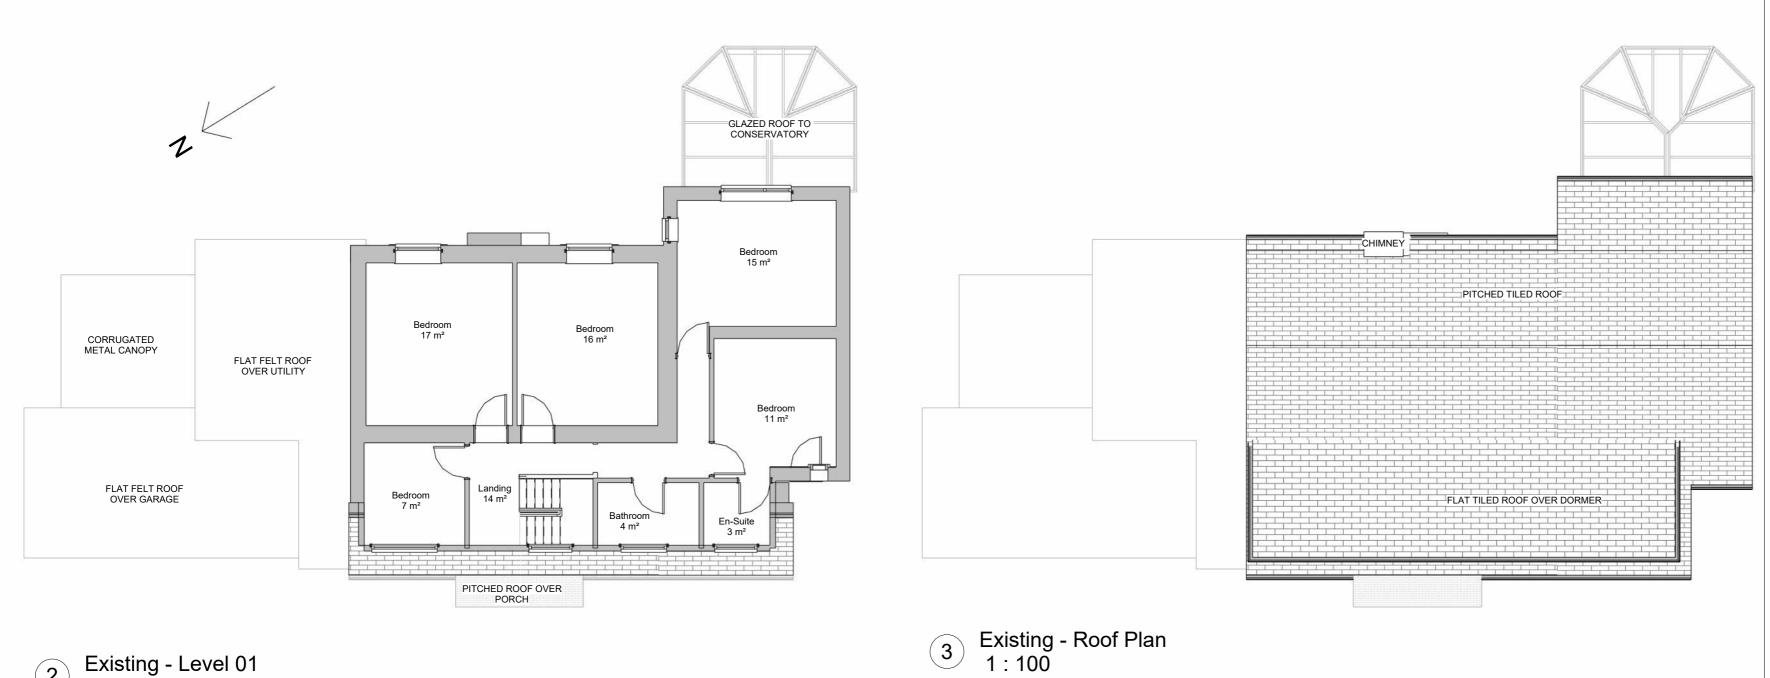

## Existing - House Floor Plans

| 1: 05/13<br>100 | 3/22 RG | P7 |
|-----------------|---------|----|