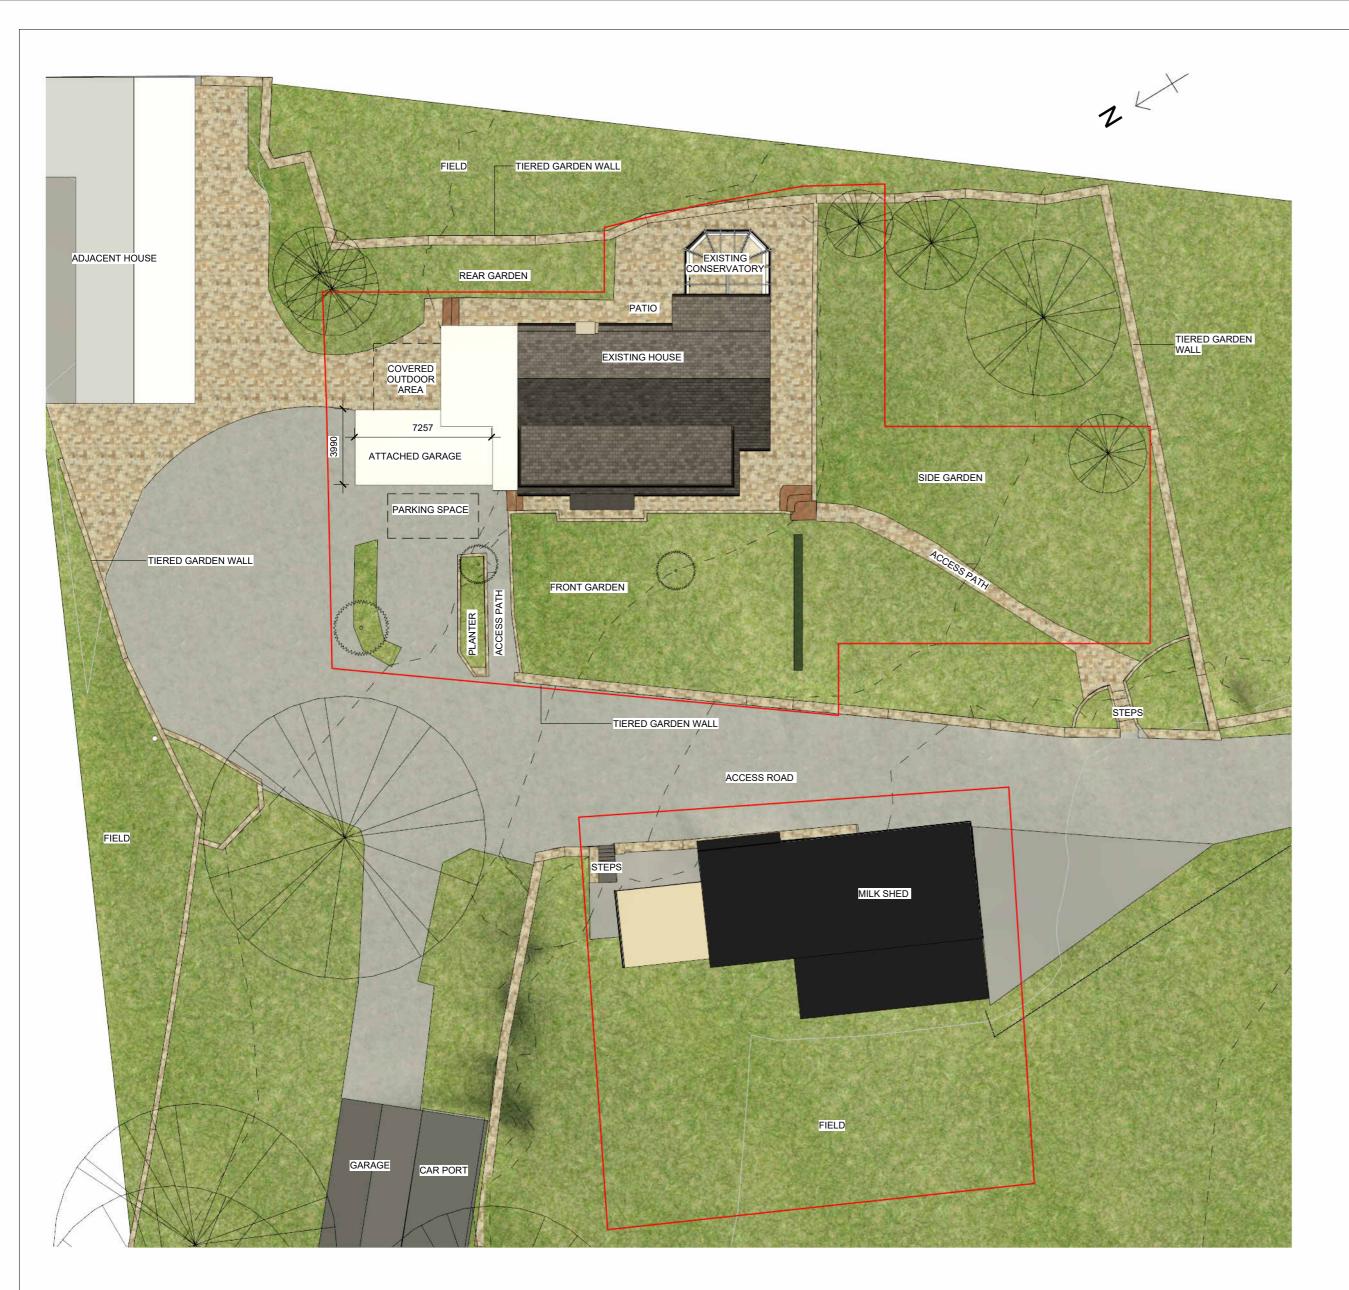

Existing - Site Plan 1: 200

EXISTING HOUSE

USE EXISTING GARAGE

EXISTING HOUSE

EXISTING HOUSE

MILKING SHED

ADJACENT HOUSE

## Existing Site Plan

| Scale (@ A2) | Date     | Drawn  | Rev |
|--------------|----------|--------|-----|
| As           | 11/03/22 | Author | P3  |
| indicated    |          |        |     |