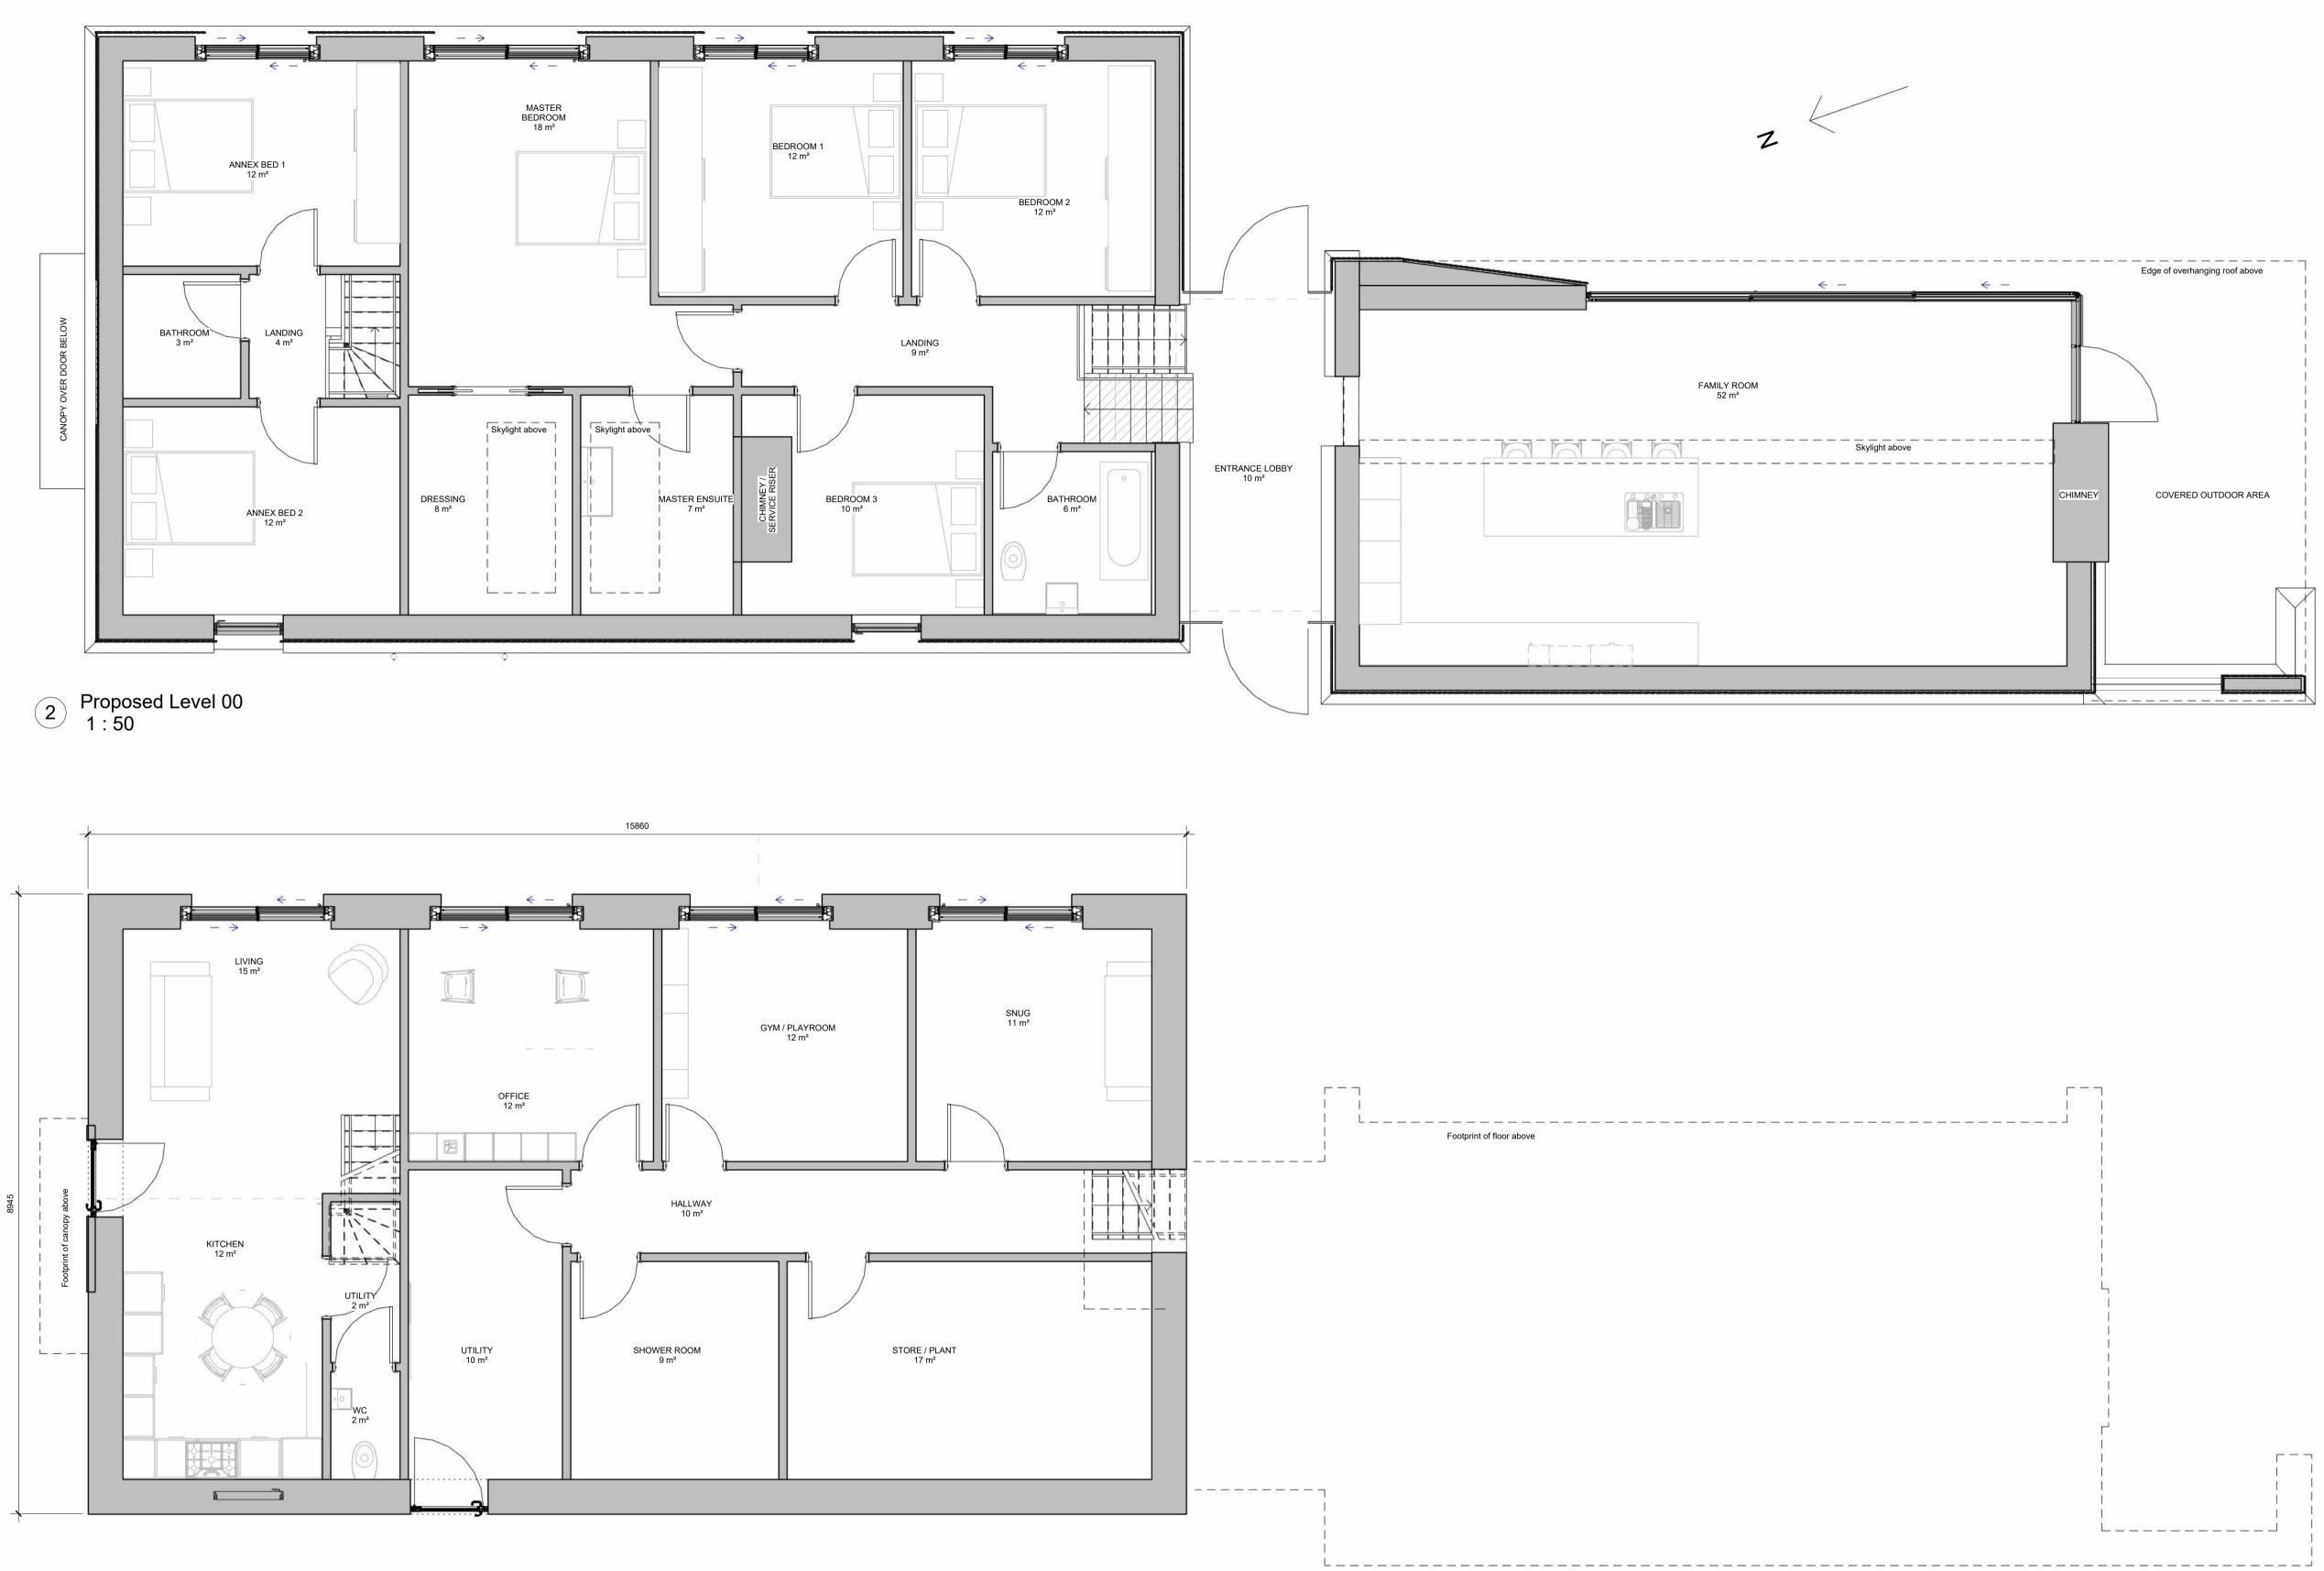

1 Proposed Sub-Ground Floor 1 : 50

# Proposed - House Floor Plans

| Scale (@ A1) | Date     | Drawn | Rev |
|--------------|----------|-------|-----|
| 1 : 50       | 04/05/23 | RG    | P8  |