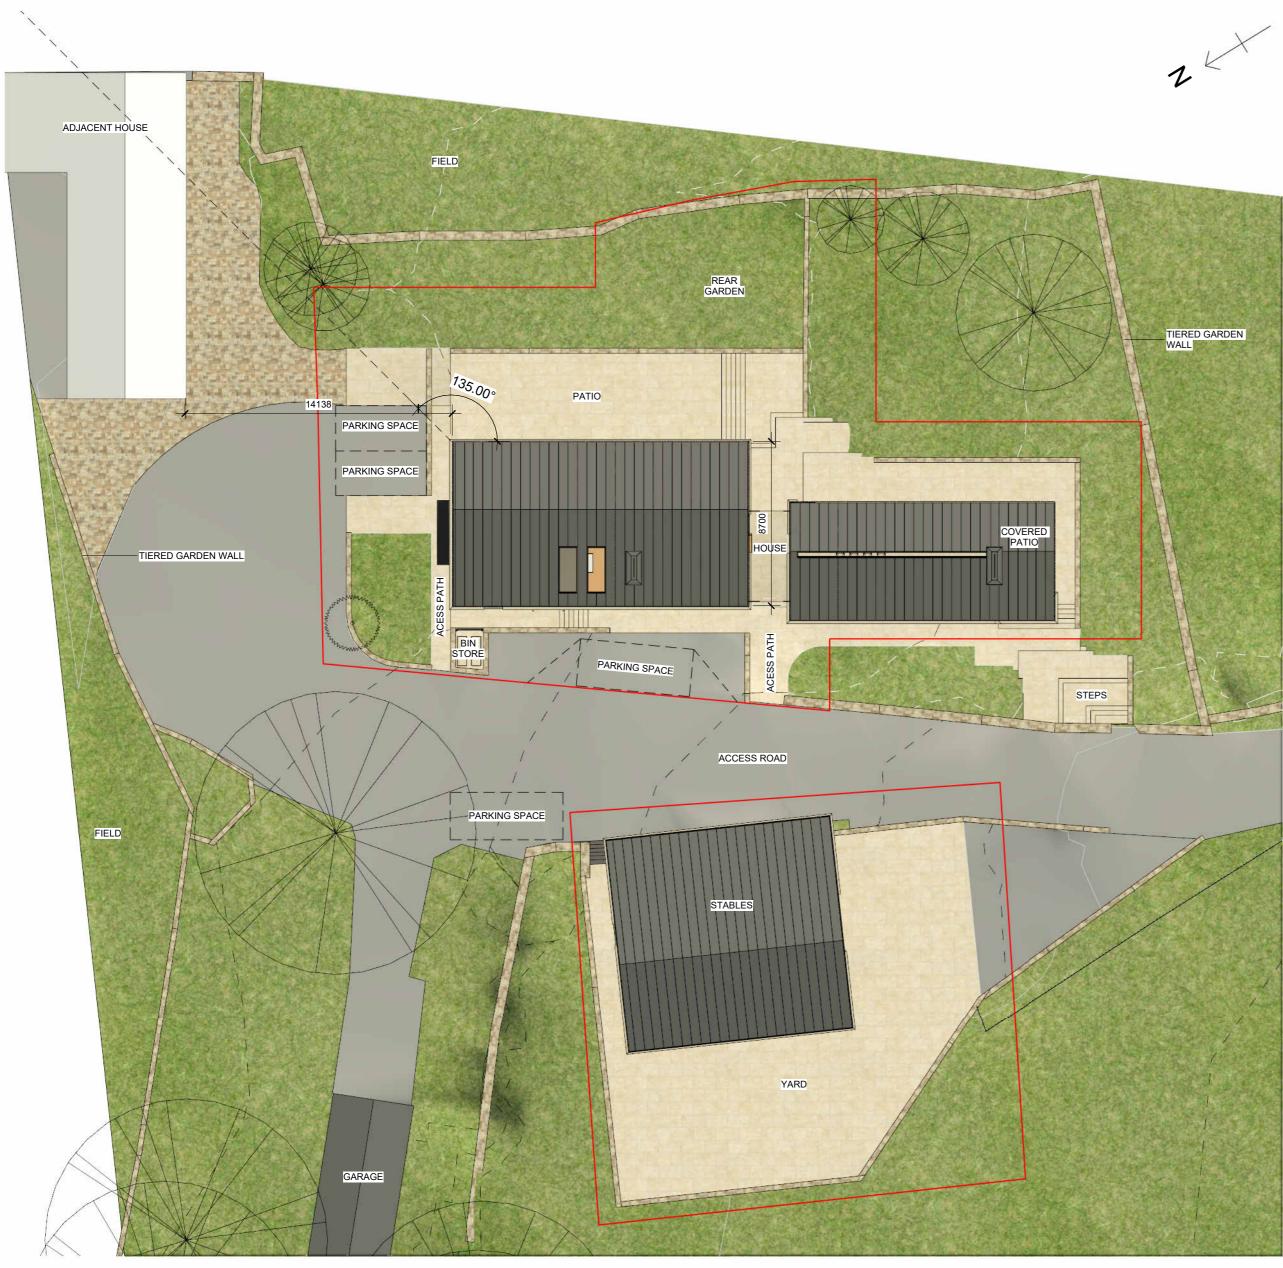

### **Chisnall Farm**

Crow Lane, Dalton, Lancashire, WN8 7RY

Title

## Proposed Site Plan

| Scale (@ A2) | Date     | Drawn | Rev |
|--------------|----------|-------|-----|
| 1 :<br>200   | 11/03/22 | PWA   | P4  |