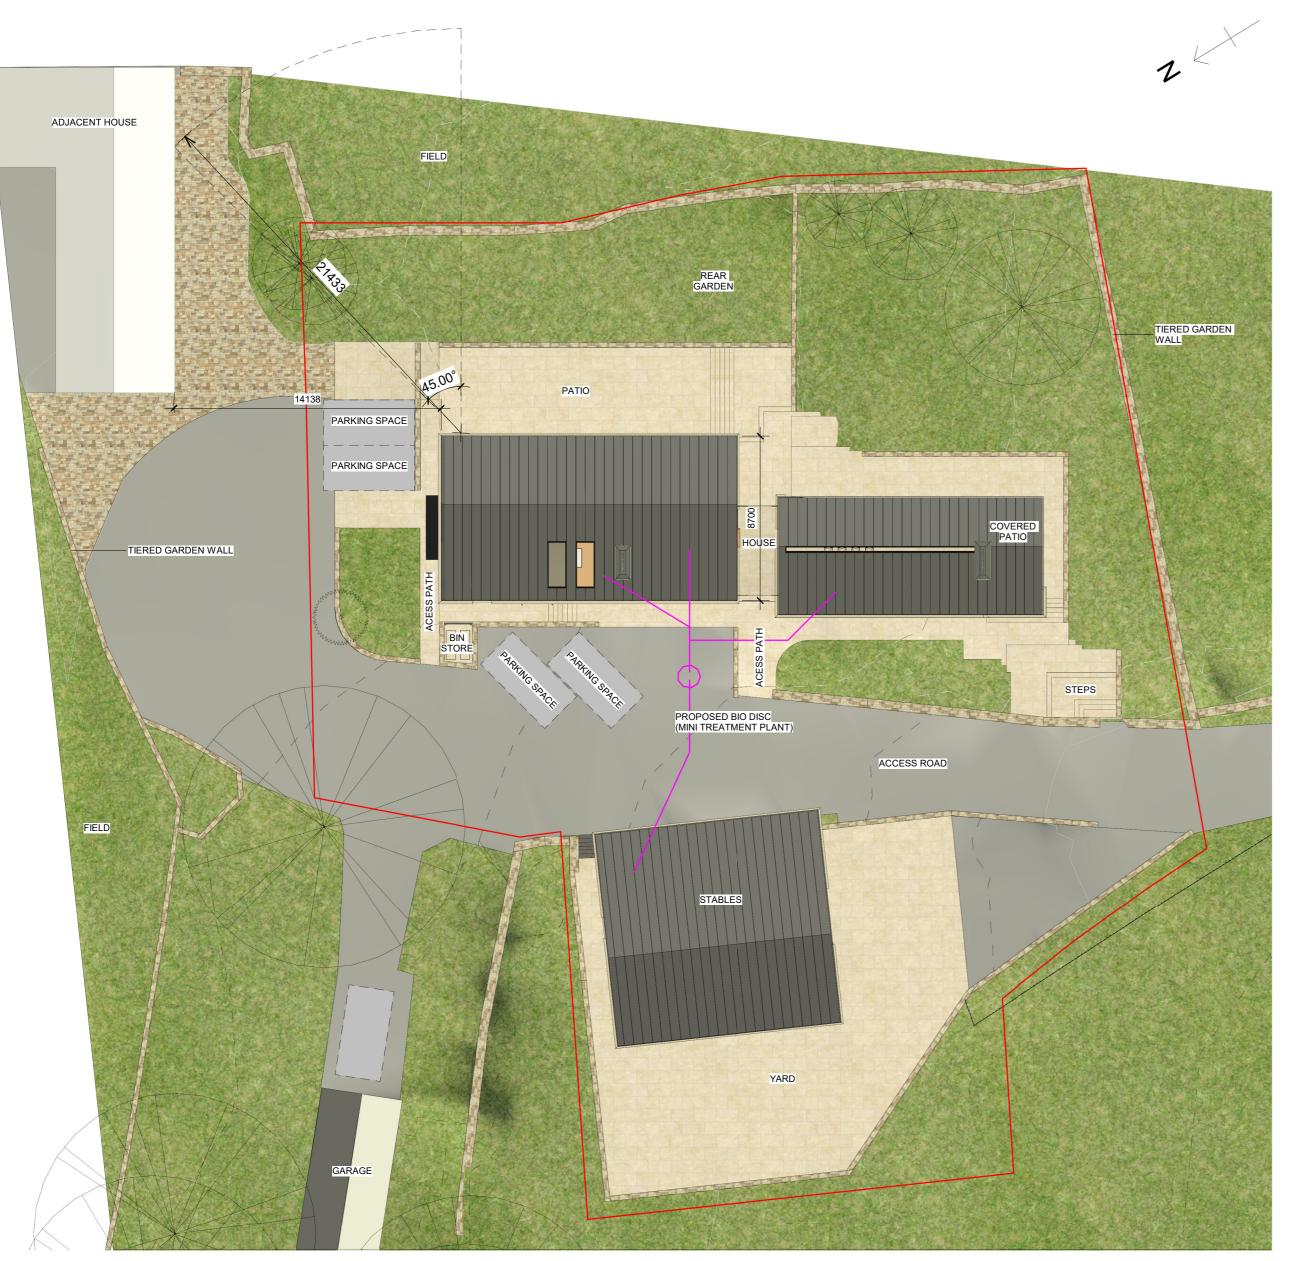

FIELD

Proposed - Site Plan 1: 200

## Chisnall Farm

Crow Lane, Dalton, Lancashire, WN8 7RY

Title

# Proposed Site Plan & Drainage

| Scale (@ A2) | Date     | Drawn | Rev |
|--------------|----------|-------|-----|
| 1:           | 11/03/22 | PWA   | P5  |