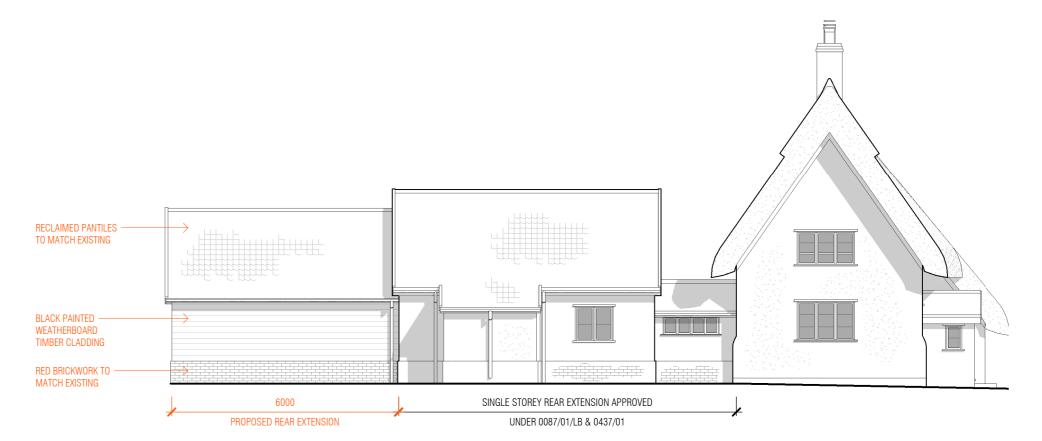

WALL KEY

EXISTING WALLS SHOWN GREY

PROPOSED WALLS SHOWN HATCHED

RECLAIMED PANTILES TO MATCH EXISTING — PALE GREEN PAINTED TIMBER WNIDOW (REUSED) — BLACK PAINTED WEATHERBOARD TIMBER CLADDING - RED BRICKWORK TO MATCH EXISTING SINGLE STOREY REAR EXTENSION APPROVED 6000 PROPOSED REAR EXTENSION UNDER 0087/01/LB & 0437/01