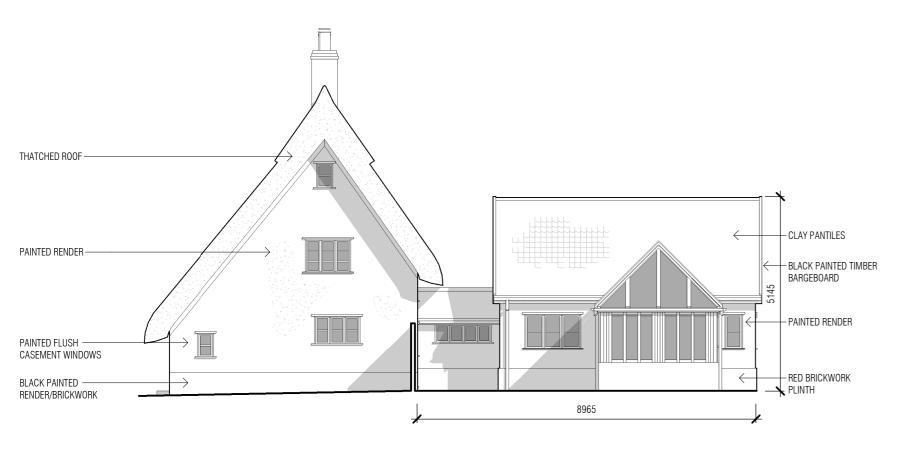

EXISTING WEST ELEVATION

-THATCHED ROOF CLAY PANTILES — — PAINTED RENDER BLACK PAINTED TIMBER — BARGEBOARD PAINTED RENDER -- PAINTED FLUSH CASEMENT WINDOWS RED BRICKWORK PLINTH - BLACK PAINTED RENDER/BRICKWORK