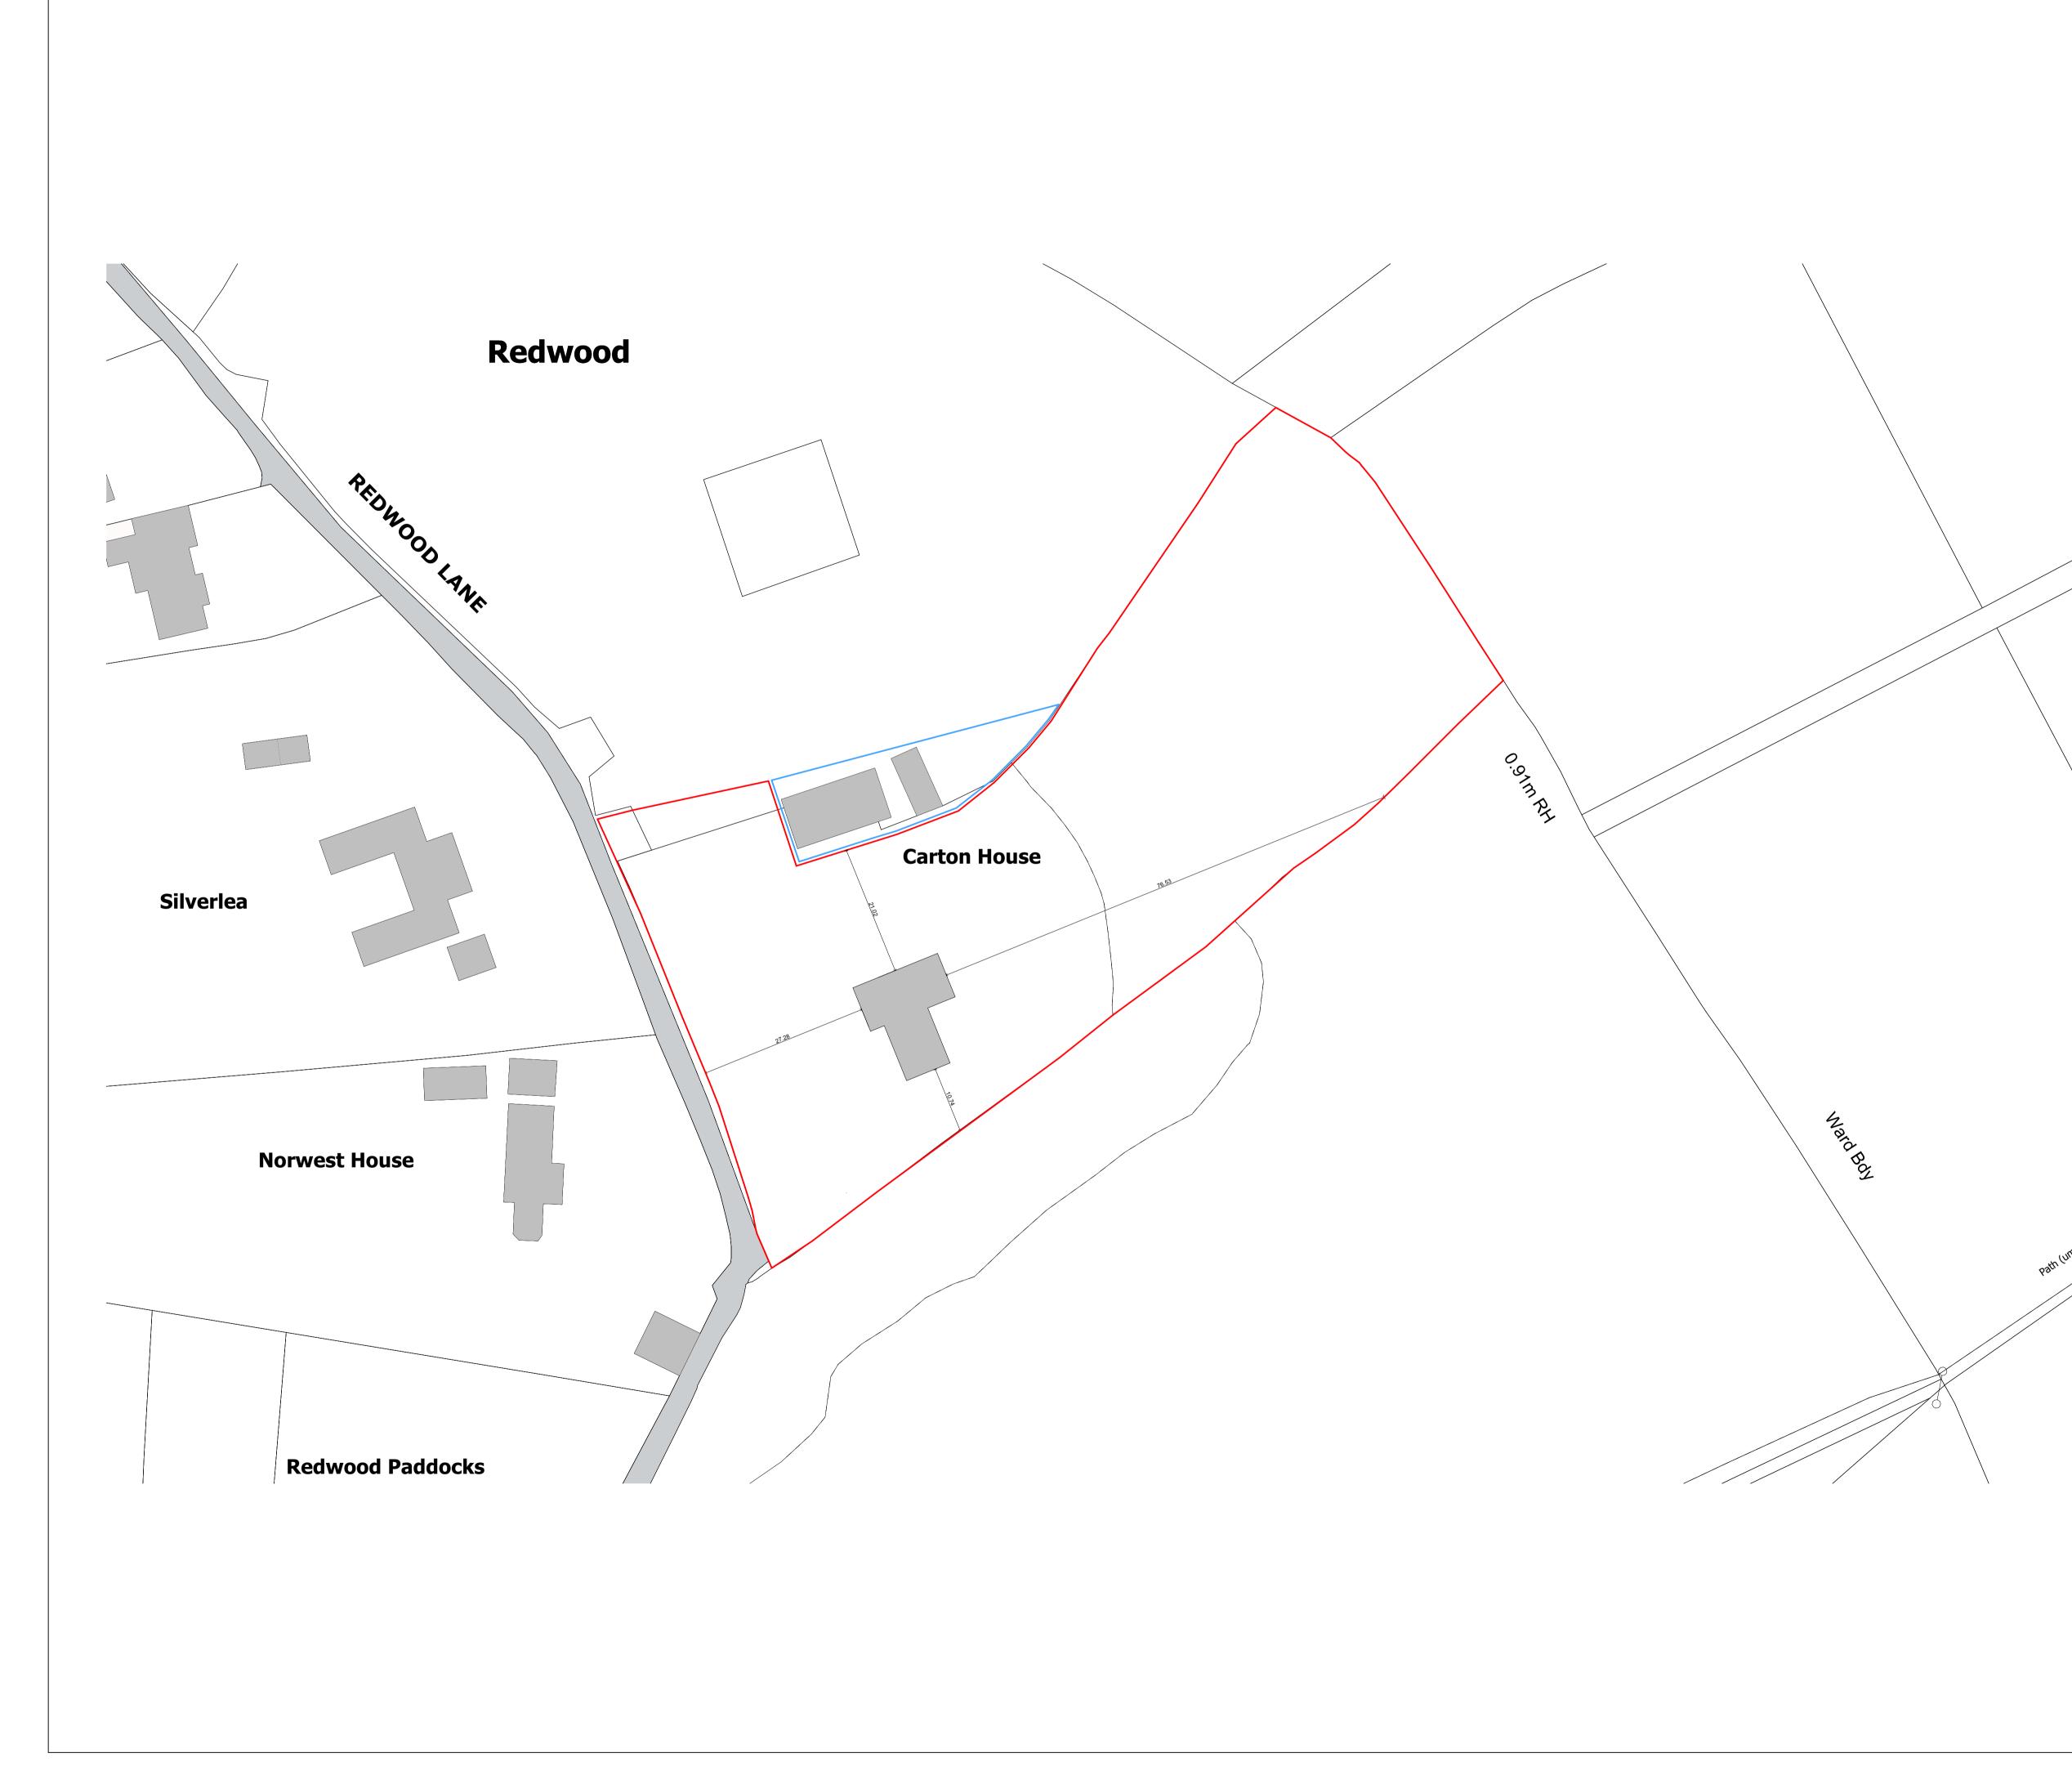

## PLANNING APPLICATION REPLACEMENT DWELLING

## Architect:

Project:

Model:

Plan:

Scale:

Title:

**Client:** Site Address:

Roof 'Main Structure':

Timber Structure:

Wall type:

Landscaping:

Peter Huf M.Arch., Dipl.-Ing. (FH)

Mat Shaylor **Carton House** Redwood Lane Medstead Alton GU34 5PE

A HUF HAUS

ART Block Plan

Drawing No.:

1:500@A1 b122c