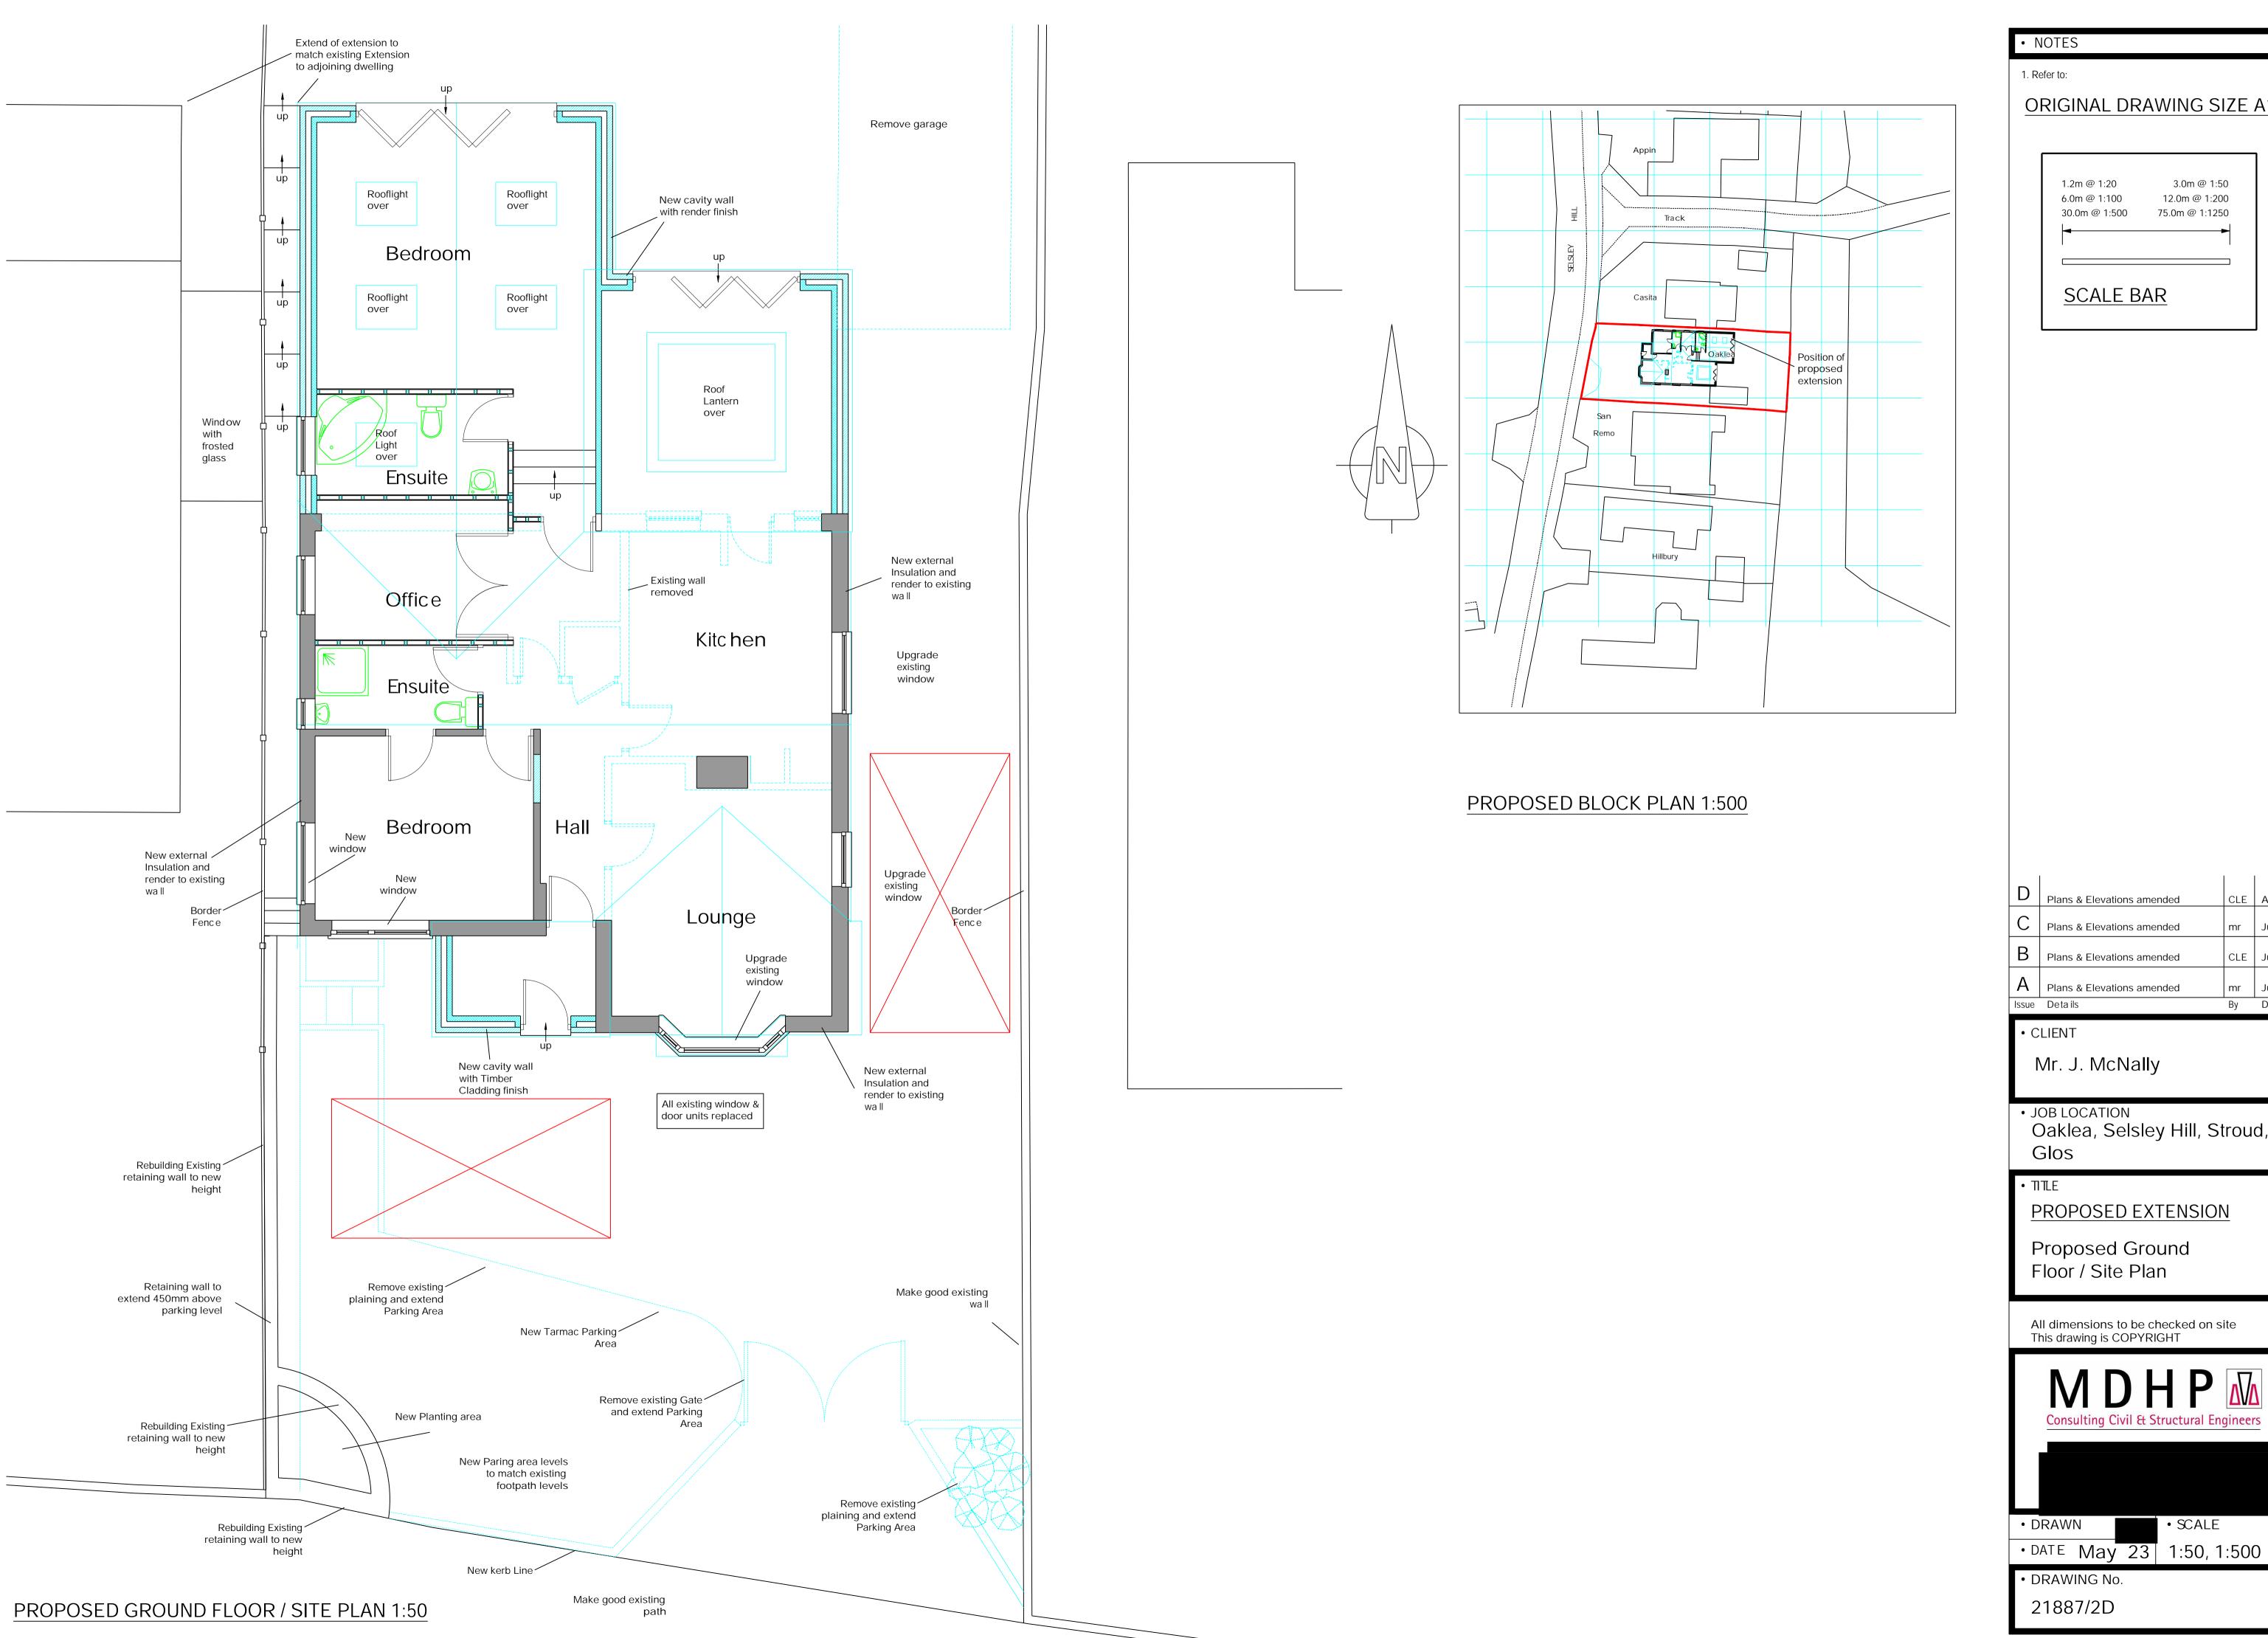

ORIGINAL DRAWING SIZE A1

3.0m @ 1:50 12.0m @ 1:200 30.0m @ 1:500 75.0m @ 1:1250

| D          | Plans & Elevations amended | CLE                                                                                      | Aug 23                                                                                             |
|------------|----------------------------|------------------------------------------------------------------------------------------|----------------------------------------------------------------------------------------------------|
| $\bigcirc$ | Plans & Elevations amended | mr                                                                                       | June 23                                                                                            |
| В          | Plans & Elevations amended | CLE                                                                                      | June 23                                                                                            |
| Α          | Plans & Elevations amended | mr                                                                                       | June 23                                                                                            |
| Issue      | Deta ils                   | Ву                                                                                       | Date                                                                                               |
|            | C<br>B<br>A                | C Plans & Elevations amended  B Plans & Elevations amended  A Plans & Elevations amended | C Plans & Elevations amended mr  B Plans & Elevations amended CLE  A Plans & Elevations amended mr |

JOB LOCATION
 Oaklea, Selsley Hill, Stroud,

• SCALE