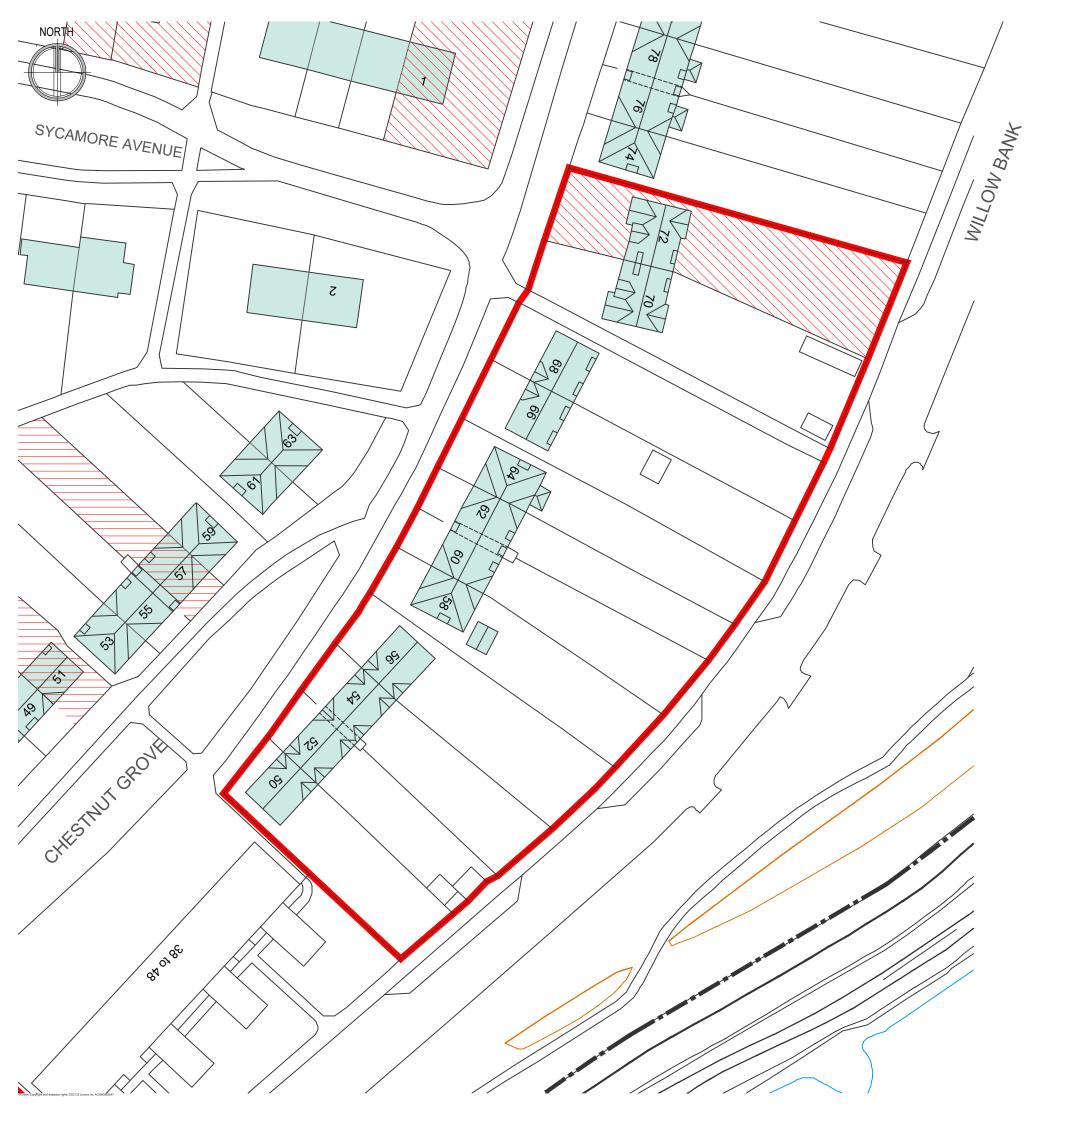

### SCHEDULE OF PROPERTIES

- Chestnut Grove (see drawing 0039)
  Chestnut Grove
  Chestnut Grove

Re-roofing work to be carried out to all houses and outbuildings within red line boundary and shaded light blue - see specification for extent

Refer to dwg 0007 & 0008 for elevations

Refer to dwg 0009 for photographs Refer to dwg 0020 for key plan to all LBC applications

Grade 2 listed properties on or adjacent to application site tenant occupied

## Existing Block Plan 1 of 2 LBC Application 3 of 7 Chestnut Grove

| Drawing Status            | Scale   | Sheet Size |
|---------------------------|---------|------------|
| For Information_S2        | 1:500   | A3         |
|                           | Drawn   | Date       |
| - Acclaim                 | pm      | 30/01/23   |
| Accreditation             | Checked | Date       |
| Constructionline          | jnh     | 30/01/23   |
| Drawing No.               |         | Revision   |
| 22810-BSB-00-XX-DR-A-0038 |         | P2         |