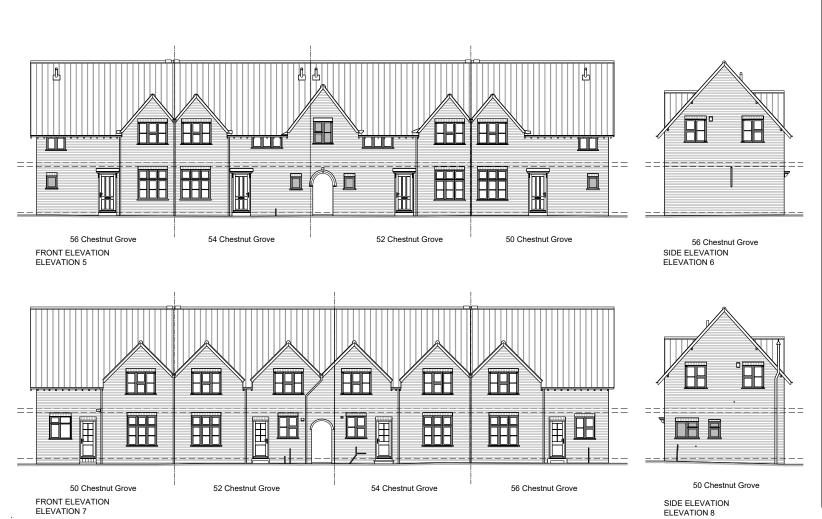

### **Existing Elevations** 30 - 56 (Evens) Chestnut Grove & Location Plan

| Drawing Status            | Scale       | Sheet Size |
|---------------------------|-------------|------------|
| For Information_S2        | 1:200; 1250 | A3         |
|                           | Drawn       | Date       |
| - Acclaim                 | pm          | 23/03/23   |
| Accreditation             | Checked     | Date       |
| Constructionline          | jnh         | 23/03/23   |
| Drawing No.               |             | Revision   |
| 22810-BSB-00-XX-DR-A-0007 |             | P1         |