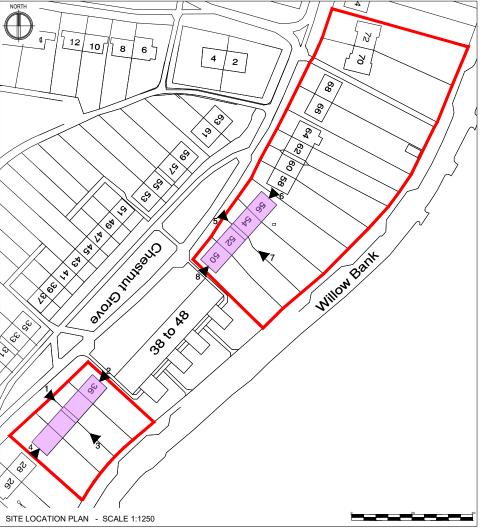

### **Existing Elevations** 30 - 56 (Evens) Chestnut Grove & Location Plan

| Drawing Status            | Scale       | Sheet Size |
|---------------------------|-------------|------------|
| For Information_S2        | 1:200; 1250 | A3         |
|                           | Drawn       | Date       |
| - Acclaim                 | pm          | 23/03/23   |
| Accreditation             | Checked     | Date       |
| Constructionline          | jnh         | 23/03/23   |
| Drawing No.               |             | Revision   |
| 22810-BSB-00-XX-DR-A-0007 |             | P1         |