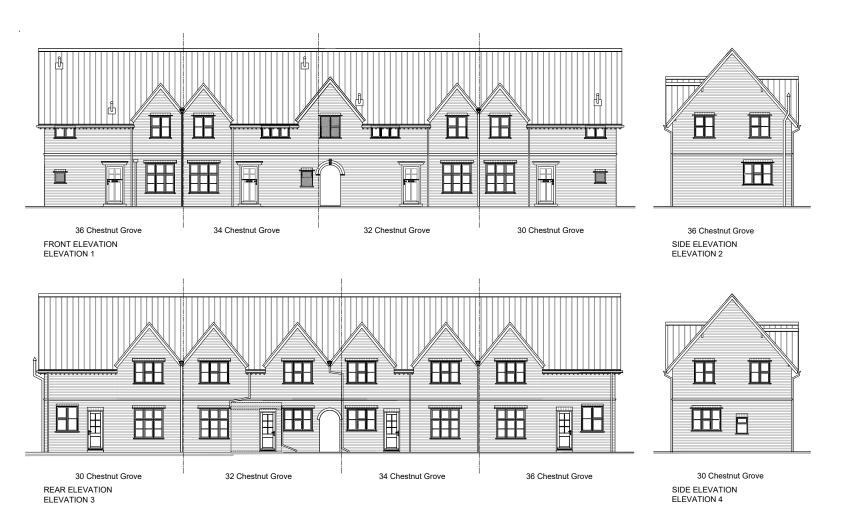

### **Existing Elevations** 30 - 56 (Evens) Chestnut Grove & Location Plan

| Drawing Status            | Scale       | Sheet Size |
|---------------------------|-------------|------------|
| For Information_S2        | 1:200; 1250 | A3         |
|                           | Drawn       | Date       |
| - Acclaim                 | pm          | 23/03/23   |
| Accreditation             | Checked     | Date       |
| Constructionline          | jnh         | 23/03/23   |
| Drawing No.               |             | Revision   |
| 22810-BSB-00-XX-DR-A-0007 |             | P1         |