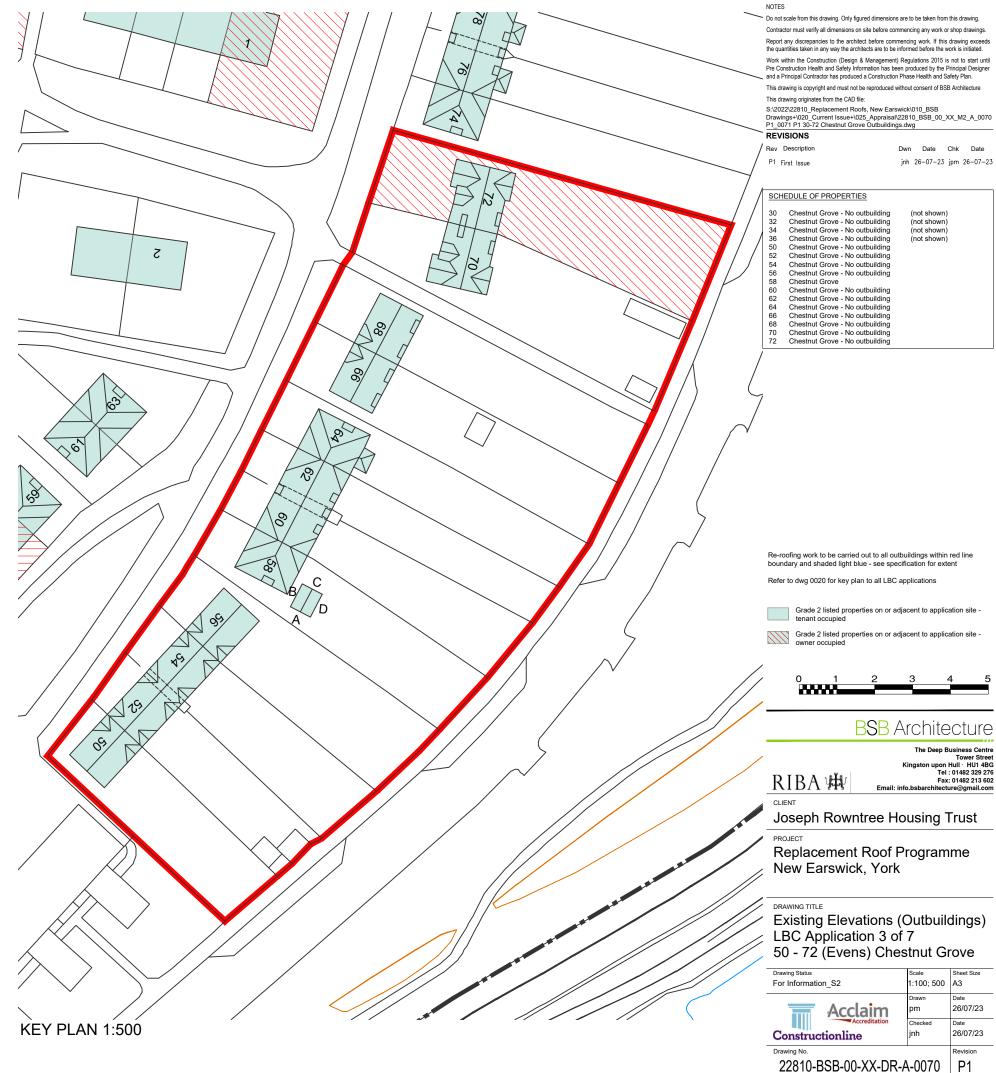

**ELEVATION B** 

**ELEVATION C** 

**ELEVATION D** 

Do not scale from this drawing. Only figured dimensions are to be taken from this drawing.

Dwn Date Chk Date jnh 26-07-23 jpm 26-07-23

Re-roofing work to be carried out to all outbuildings within red line

Grade 2 listed properties on or adjacent to application site - tenant occupied

## **BSB** Architecture

The Deep Business Centre
Tower Street
Kingston upon Hull - HU1 4BG
Tel : 01482 329 276
Fax: 01482 213 602
Email: info.bsbarchitecture@gmail.com

Joseph Rowntree Housing Trust

50 - 72 (Evens) Chestnut Grove

| awing Status      | Scale      | Sheet Size |
|-------------------|------------|------------|
| or Information_S2 | 1:100; 500 | A3         |
|                   | Drawn      | Date       |
| Acclaim           | pm         | 26/07/23   |
|                   | Checked    | Date       |
| onstructionline   | jnh        | 26/07/23   |
| awing No.         |            | Revision   |